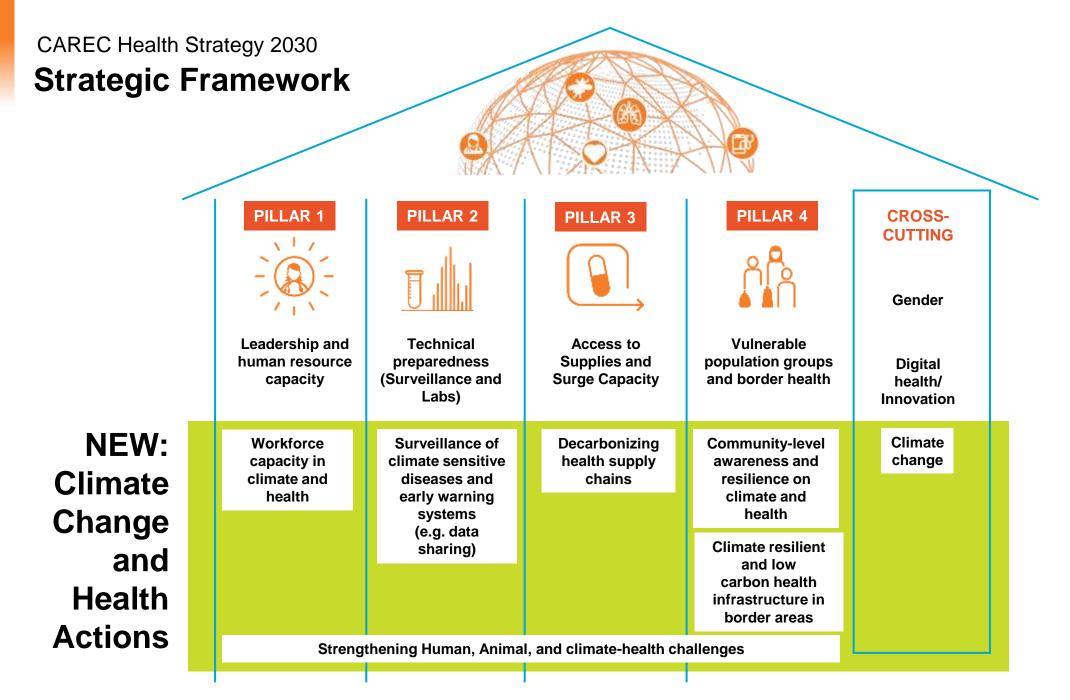

## **CLIMATE CHANGE AND HEALTH**

What are your countries' top priorities on climate and health actions (adaptation and mitigation)? - 20 mins (flipchart)

What are joint priorities and goals on climate change and health?

What is needed in the short and long term to achieve priorities and goals (studies, capacity development) - as concrete as possible – 30 mins

What additional activities can be included in the regional investment framework? - 20 mins