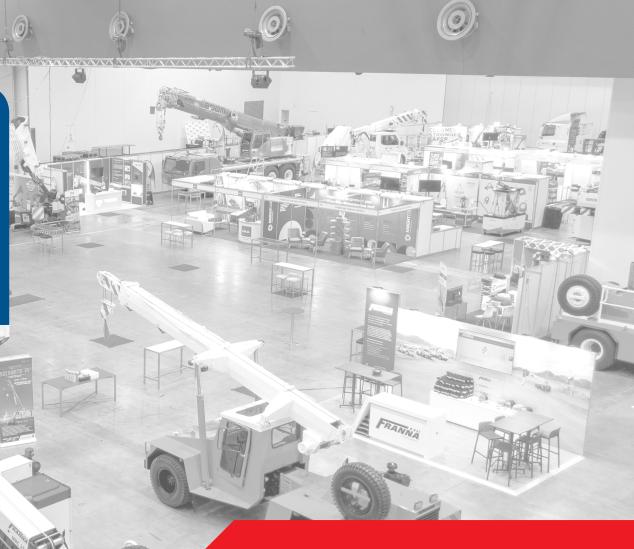

#### **EXHIBITION AND CRANE DISPLAY**

- ▶ Two (2) complimentary booths (6m x 3m).
- Two (2) complimentary crane units to be included in the Crane Display (if held).

#### **EXHIBITION AND CRANE DISPLAY**

- One (1) complimentary booth (3m x 3m).
- One (1)) complimentary crane units to be included in the Crane Display (if held).

#### **EXHIBITION AND CRANE DISPLAY**

• One (1) complimentary booth (3m x 3m).