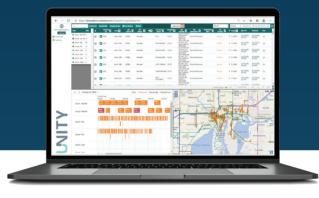

## **Univerus Field**

Univerus Field delivers an intuitive dashboard with features like GIS Mapping, Crew Calendar, and Dispatch tools that can assign crews to worksites in the most efficient manner while also managing the job as it progresses.

#### Dispatch

Full dashboard view empowers dispatchers to balance workloads and respond to high priority jobs faster than ever.