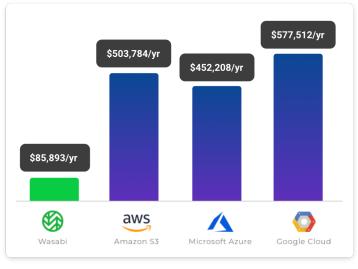

#### Annual Storage Fees for 1 PB of Data<sup>1</sup>

1 Assumes 20% of stored content downloaded monthly