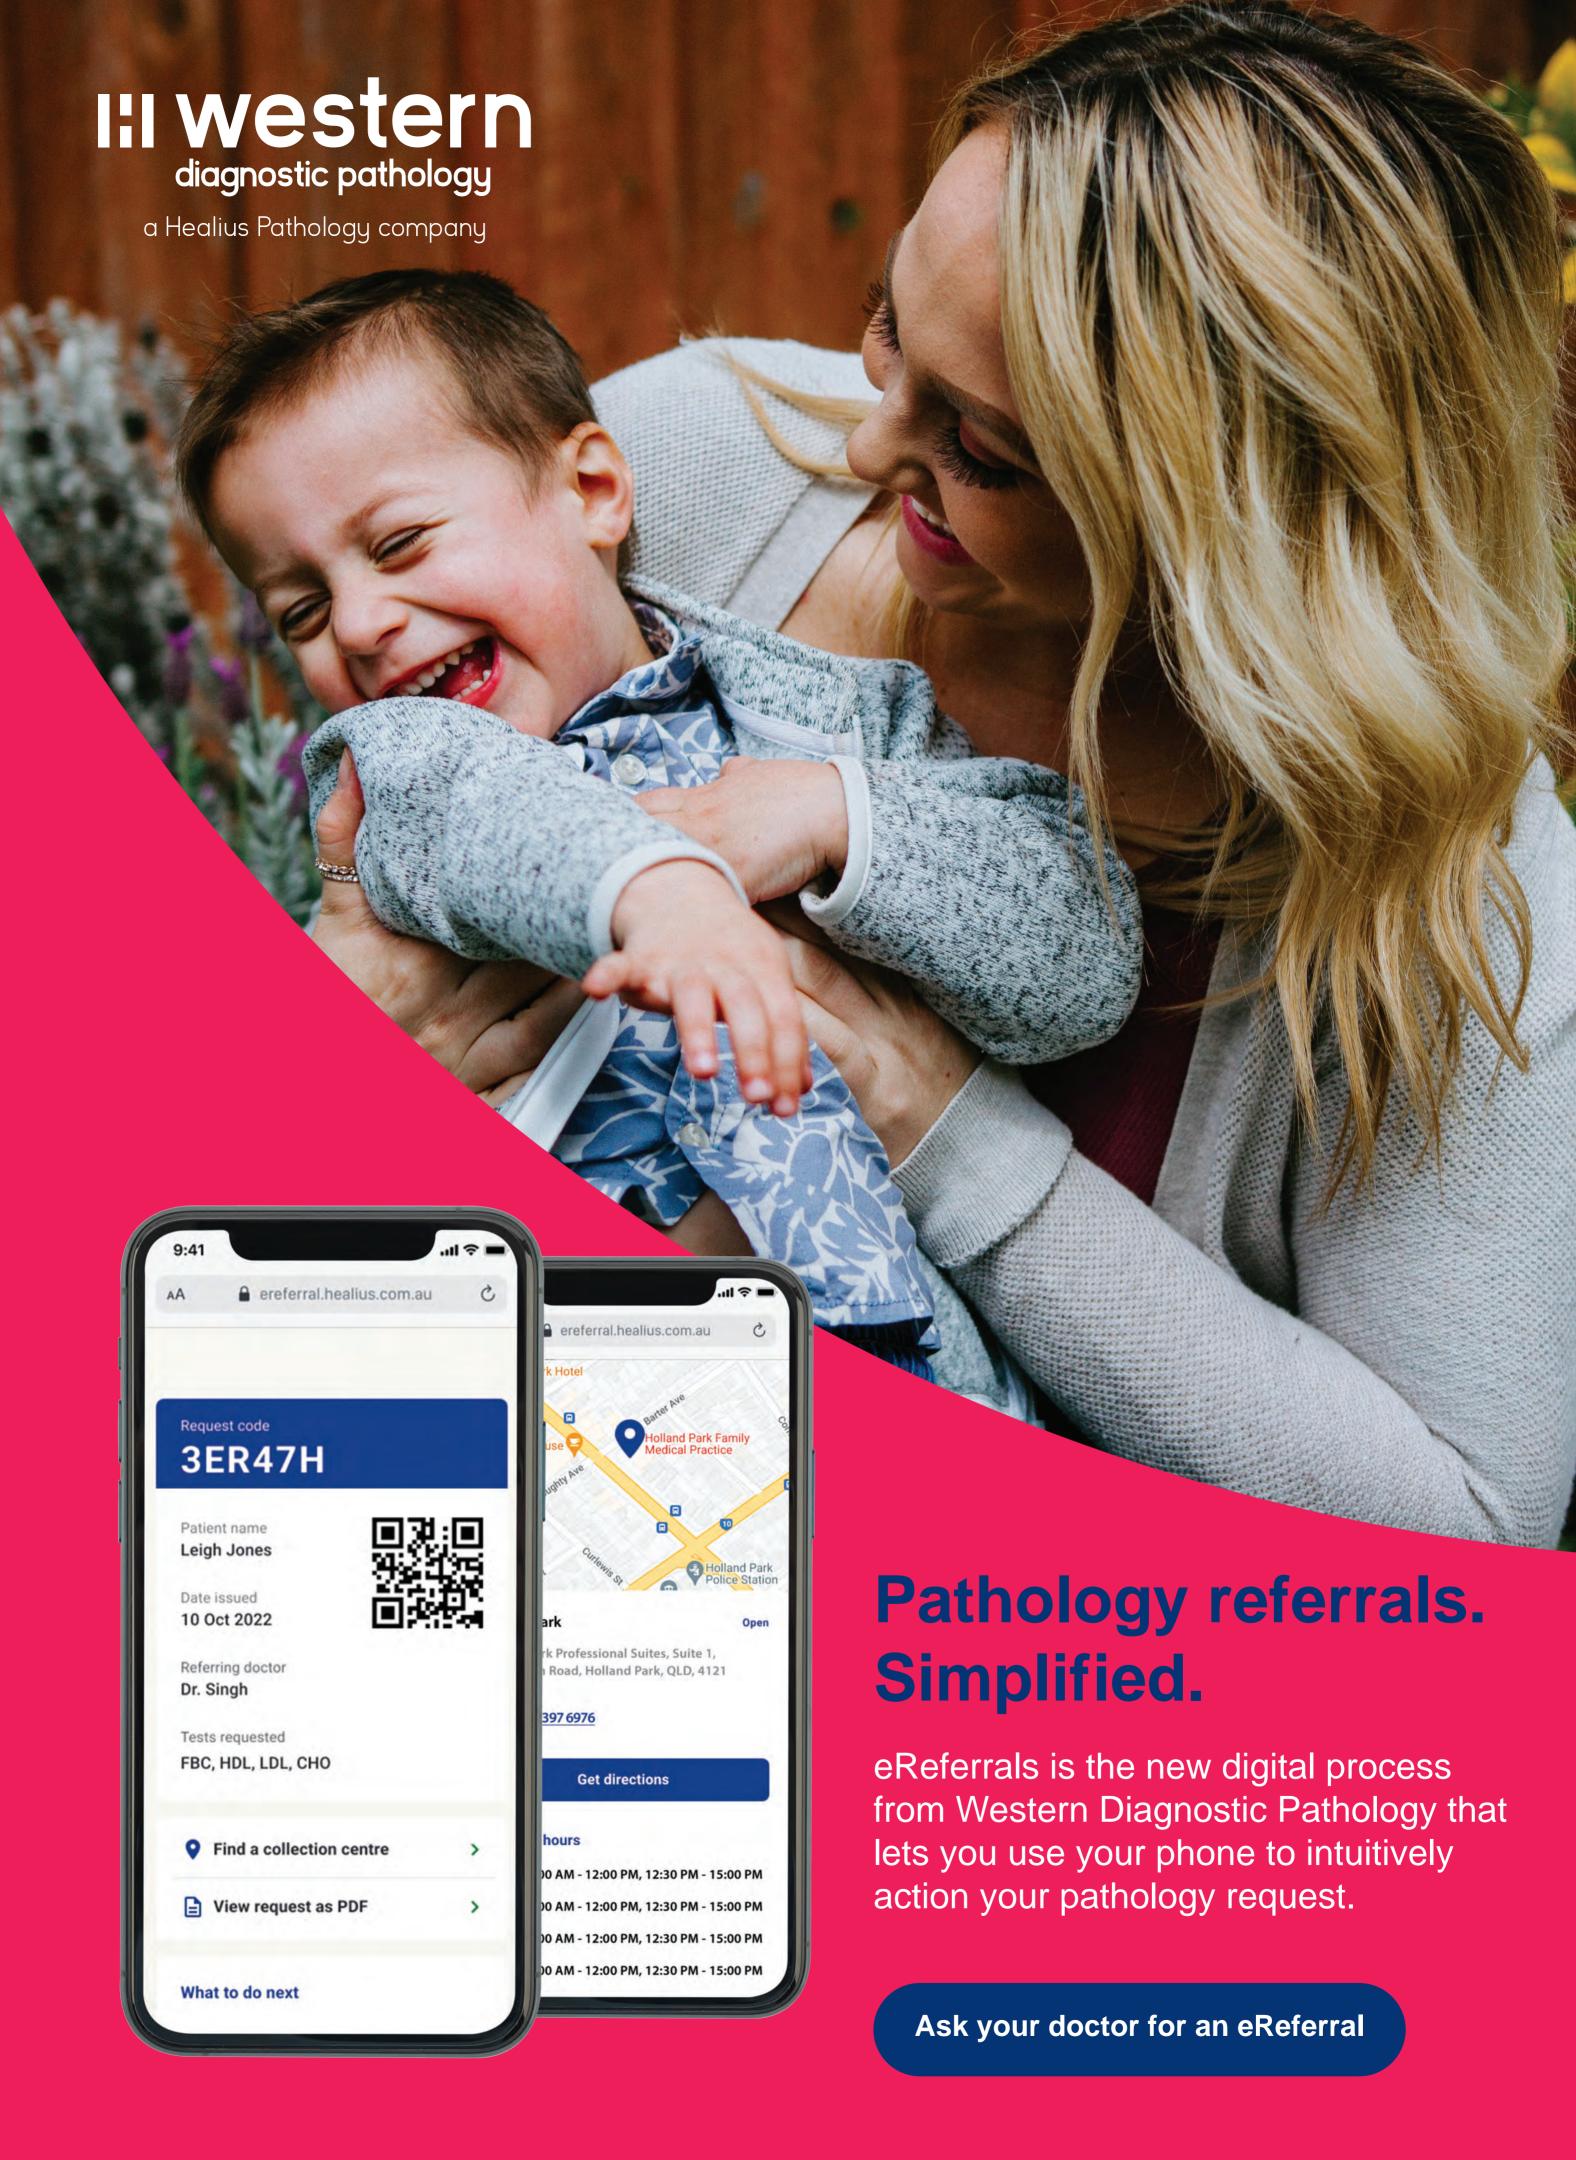

#### How to order

Simply request '**H.pylori detection**' on your pathology request form. All tests are fully Medicare rebatable (subject to Medicare guidelines & criteria).