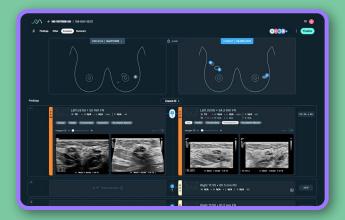

#### Follow-up examinations are made simple.

See-Mode allows for easy comparison between previous and new images. Any changes to lesion size and characteristics will be presented for review.