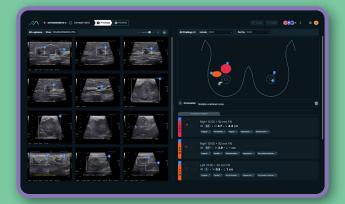

#### Automatic lesion detection and characterization.

See-Mode automatically detects lesions in ultrasound images. See-Mode's AI models will characterize the lesions according to ACR BI-RADS guidelines.