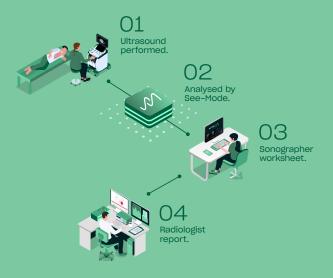

# Breast ultrasound reporting.

See-Mode automatically analyzes ultrasound images, producing fast and accurate radiology reports.

Enhance diagnostic confidence. We're on a mission to unlock the hidden insights within medical imaging, empowering clinicians to improve patient outcomes.

#### Automatic lesion detection and characterization.

See-Mode automatically detects lesions in ultrasound images. See-Mode's AI models will characterize the lesions according to ACR BI-RADS guidelines.

## Worksheets are instantly generated.

See-Mode generates a complete ultrasound worksheet for the examination. The worksheet is sent to PACS or RIS upon being finalized.

### Radiologist reports are pre-populated.

See-Mode pre-populates radiologist report templates with examination findings and preliminary impressions.

See-Mode is easy to integrate alongside your existing workflow and clinical protocols.