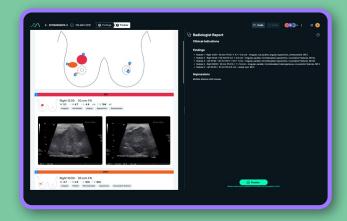

### Radiologist reports are pre-populated.

See-Mode pre-populates radiologist report templates with examination findings and preliminary impressions.

See-Mode is easy to integrate alongside your existing workflow and clinical protocols.