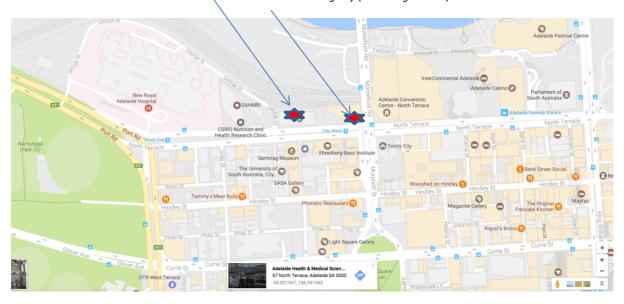

## THE UNIVERSITY OF ADELAIDE Adelaide Health & Medical Sciences Building

The Adelaide Health and Medical Sciences building is located on the corner of North Terrace and George Street, just east from the SAHMRI and is the second building after the Convention Centre/Morphett Street bridge.

The Adelaide Health Simulation centre is located on level 2 of the building which can be accessed either by the escalators, stairs (at either ends of the building) or the lift located at the western end of the building. The main entrance to the centre is at the eastern end, approximately where the escalators come to.