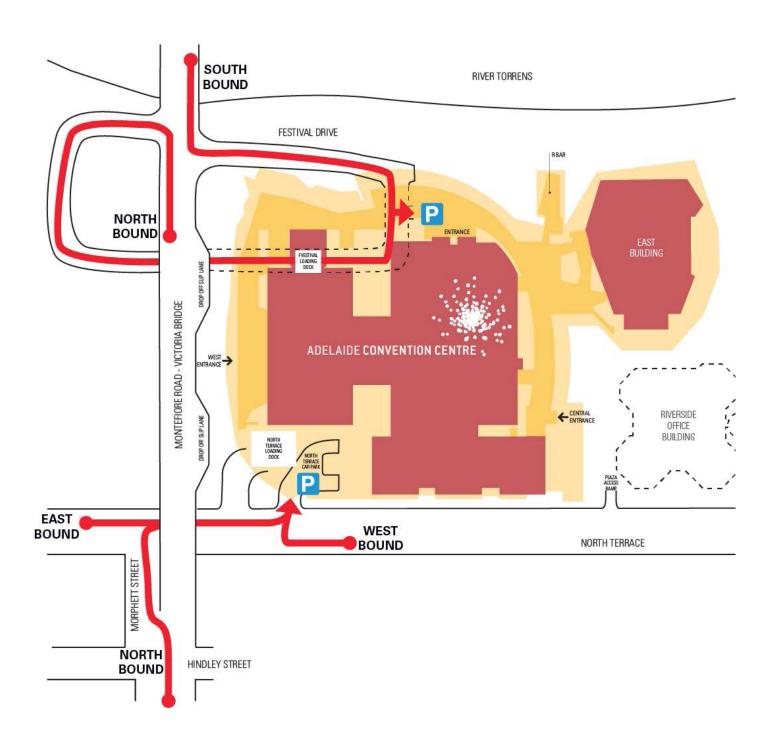

# **CAR PARKING MAP**

#### **RIVERBANK CAR PARK**

- Accessible from Morphett Street and Montefiore Road Bridge via Festival Drive
- Located directly under the ACC
- 400 undercover car spaces subject to availability
- Lift access to the ACC and the Riverbank Promenade
- Open 24 hours a day, 7 days a week
- Automated payment stations
- Credit/debit cards accepted at exit
- 1.5% surcharge applies to all credit/debit cards
- Security patrols and video surveillance
- Clearance 1.96 metres

#### **NORTH TERRACE CAR PARK**

- Accessible from North Terrace
- Located directly under the ACC
- 300 undercover car spaces subject to availability
- Lift access to the ACC
- Open 24 hours a day, 7 days a week
- Automated payment stations
- Credit/debit cards accepted at exit
- 1.5% surcharge applies to all credit/debit cards
- Security patrols and video surveillance
- Clearance 2.0 metres