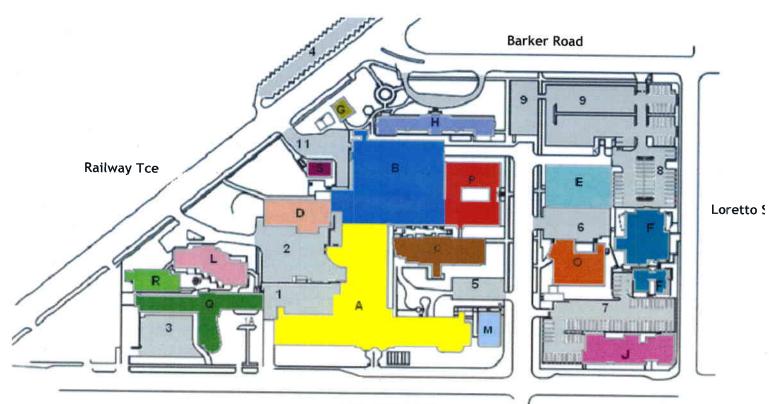

# For Sunday 16<sup>th</sup> October

- Q Agnes Walsh Lounge Colposcopy workshop ground floor. Enter off Bagot Rd just down from main entrance
- A block level 2 in DNAMER Birth Master Class take lifts just inside main entrance to 2<sup>nd</sup> floor
- B block U/S workshop on ground floor. Main entrance and walk down corridor until you see U/S dept on your right just before lifts
  - Interventional hysteroscopy on 2<sup>nd</sup> floor. Main entrance and walk down corridor until you reach main lifts (just before NNU) & catch lifts to 2<sup>nd</sup> floor

## **Buildings**

- A A block
- B B B block
- C Centenary House
- D Carson House
- E Physical Resources
- F MBU
- 🔊 G 💫 Grounds huilding

- □K Store
- L Family Birth Centre
- M Crèche
- O Block
- P Pathology building
- Q Agnes Walsh House

## Car parks

- 1-5 Staff permit parking
- 6 Visitor's pay parking
- 7-11Staff permit parking