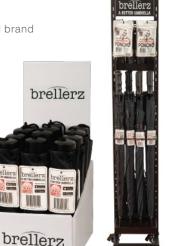

### brellerz

#### WET WEATHER GEAR

- Designed & owned in Australia
- Brellerz provide high profit margins, are a trusted brand and bring repeat business.