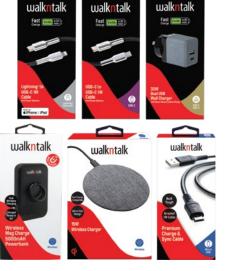

#### **MOBILE PHONE ACCESSORIES**

Walkntalk is a trusted and well-known technology accessory brand within Australia. Known for its easily recognised packaging, coupled with the tried and tested technology Walkntalk is readily available in the most convenient of retail outlets and now available for you online.

All of our products are Apple certified, ensuring that our range will continue to work across all Apple devices. The Lightning connector that iPhones, iPods and iPads have been using since 2012 is a proprietary connector created by Apple.

Car Accessories

- Call Answering
  Powerbanks
- Cables
- Phone Holders
  Chargers