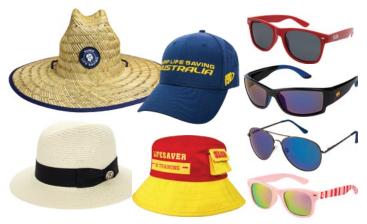

### HEADWEAR

#### Headwear covers both summer and winter, providing a great range over the whole year. Our Black Ice range also includes scarves, gloves and beach bags.

- Manufactured to Australian standards.
- Large consumer demographic: male, female, unisex and kids.
- Seasonal stock rotation.

- Many summer styles provide UPF50+ protection from our Australian sun.
- s. Designed in Australia with the customer and retail environment in mind.
  - Fresh designs arrive in store each season.

#### SURF LIFE SAVING AUSTRALIA

Black Ice is proudly supporting and raising money for Surf Life Saving Australia by designing, producing and selling a delightful and practical headwear and sunglasses range.