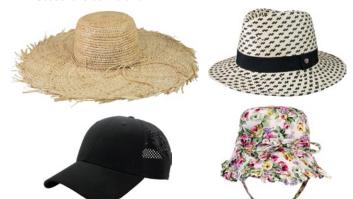

### HEADWEAR

#### Headwear covers both summer and winter, providing a great range over the whole year. Our Black Ice range also includes scarves, gloves and beach bags.

- Manufactured to Australian standards.
- Large consumer demographic: male, female, unisex and kids.
- Seasonal stock rotation.

- Many summer styles provide UPF50+ protection from our Australian sun.
- s. Designed in Australia with the customer and retail environment in mind.
  - Fresh designs arrive in store each season.