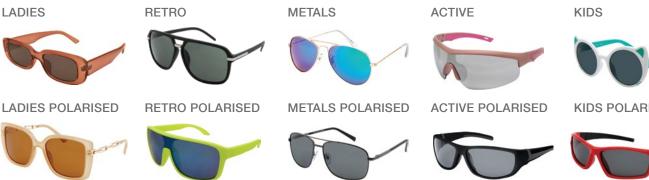

## SUNGLASSES

#### **100% UV PROTECTION FOR THE WHOLE FAMILY**

- All sunglasses comply with the mandatory requirements of the ASNZS 1067.1-2016.
- Black Ice Sunglasses provide 100% UV protection from harmful UV Rays.
- 12 months manufacturer warranty.
- All sunglasses are designed in house and combine global fashion trends with the demands of the Australian consumer.