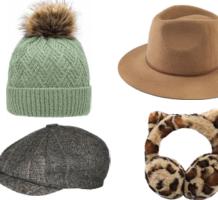

### HEADWEAR

#### Headwear covers both summer and winter, providing a great range over the whole year. Our Black Ice range also includes scarves, gloves and beach bags.

- Manufactured to Australian standards.
- Large consumer demographic: male, female, unisex and kids.
- Seasonal stock rotation.

- Many summer styles provide UPF50+ protection from our Australian sun.
- s. Designed in Australia with the customer and retail environment in mind.
  - Fresh designs arrive in store each season.