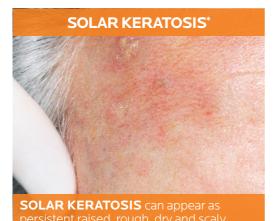

patches or lesions on areas of the skin with

high sun exposure (face, hands, ears, lips.)

CHECK YOUR MOLES. CHECK YOUR SKIN REGULARLY FOR SUSPICIOUS MOLES USING THE ABCDE METHOD. PAY ATTENTION TO THE BELOW CHANGES.