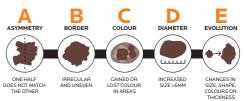

patches or lesions on areas of the skin with

high sun exposure (face, hands, ears, lips.)

CHECK YOUR MOLES. CHECK YOUR SKIN REGULARLY FOR SUSPICIOUS MOLES USING THE ABCDE METHOD. PAY ATTENTION TO THE BELOW CHANGES.

Moles can appear in different shapes and colours. If you notice a suspicious lesion or change, always consult a healthcare professional.

SCAN FOR INFO
OR SPEAK TO YOUR HEALTHCARE
PROFESSIONAL TO LEARN MORE
OR IF YOU SUSPECT YOU MAY HAVE
SOLAR KERATOSIS