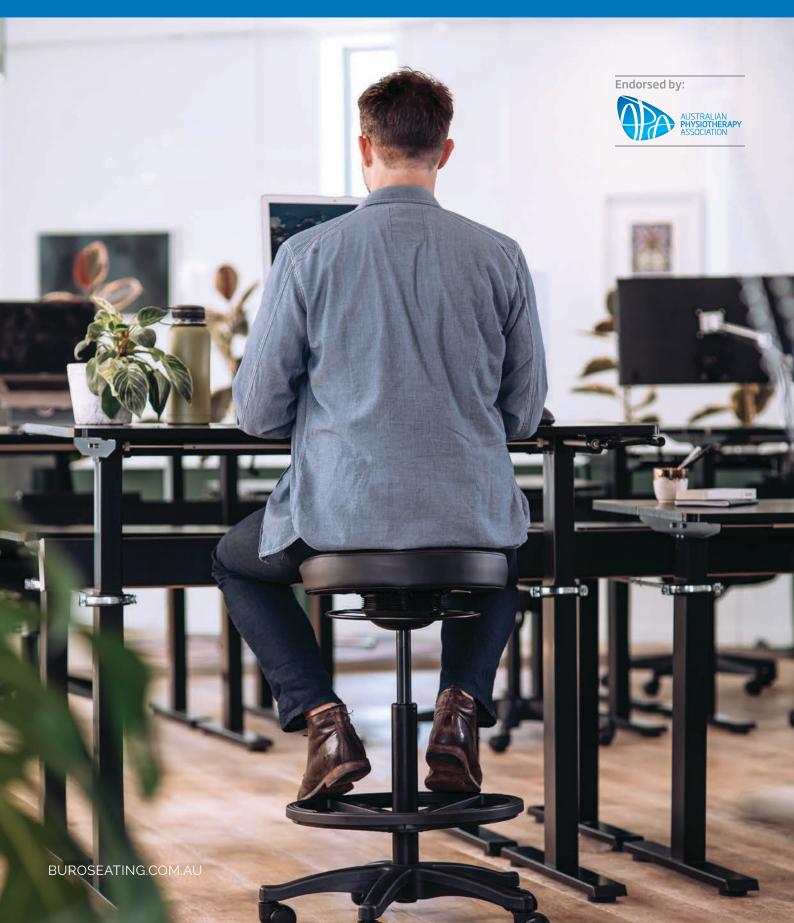

## **Buro Polo Stool**

A height-adjustable stool that promotes 'active sitting', encouraging ongoing movement and postural change.

#### Features include:

- 360° seat tilt, promotes 'active sitting'
- · Castors or glides (both included)
- Height adjustable black powder coated foot ring

717-63-SS

**Buro Metro** 

Nylon Base / Black

202-N-M3-SS

**Buro Polo Drafting** Black PU 142-PU3-AT

How to order:

As an APA member, you can purchase directly from Buro, simply email seating@buroseating.com.au with your APA membership number, delivery address and your purchase order number.