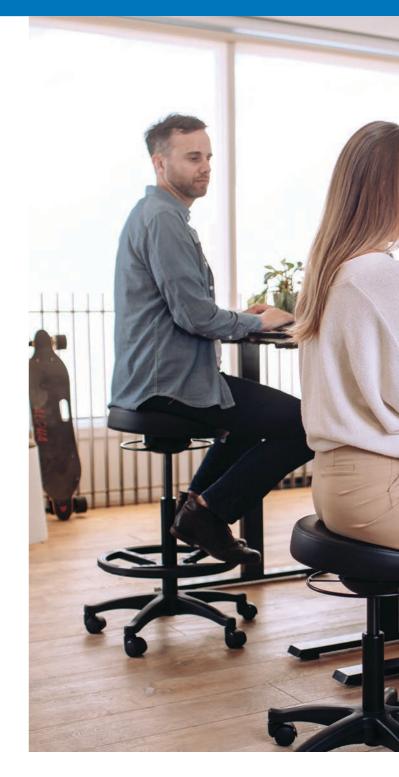

## **Buro Polo Stool**

A height-adjustable stool that promotes 'active sitting', encouraging ongoing movement and postural change.

#### Features include:

- 360° seat tilt, promotes 'active sitting'
- · Castors or glides (both included)
- Height adjustable black powder coated foot ring

717-63-SS

**Buro Metro** 

Nylon Base / Black

202-N-M3-SS