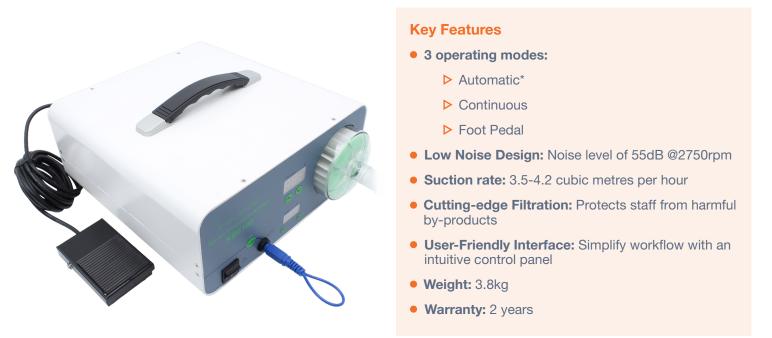

# ELECTROSURGERY SMOKE EVACUATION SYSTEM

### Smoke evacuation systems have been shown to significantly reduce the exposure of harmful, volatile organic compounds to surgeons and surgical teams.

Elevate your veterinary practice with the Knight Benedikt Electrosurgery Smoke Evacuation System - an elegant clinical solution designed to significantly reduce surgical smoke plume and prioritise the safety of your theatre staff, whilst still being ergonomic and easy to use.

| SKU    | Description                                                     |
|--------|-----------------------------------------------------------------|
| KBE100 | Knight Benedikt Electrosurgery Smoke Evacuation System - Unit   |
| KBE150 | Knight Benedikt Electrosurgery Smoke Evacuation System - Filter |

#### **Key Features**

- Ergonomic:
  - The sturdy handpiece can rotate 360 degrees relative to the tubing
  - The integrated design handles just like a normal monopolar handpiece, with no bulk or awkward attachments
- Efficient: Suctions smoke with a flow rate up to 80L/min
- Special tip coating: Reduces eschar build up and produces less smoke
- Length: 3 metres of both smoke evacuation tubing and electrocautery cable
- **Dynamic:** Comes with a 6cm, 12cm and 16.5cm interchangeable cautery tip and shroud, giving the added ability to easily work in deep, tight spaces
- User Friendly: In automatic mode you can "set and forget"
- Safe: Protects hospital staff from second hand surgical smoke