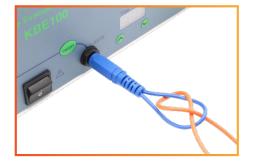

#### **Automatic Operation**

\*When the blue loop sensor is plugged into the smoke evacuation system and the cautery cable applied as pictured, current from the electrosurgical pen is detected which automatically starts and stops the smoke evacuation system.