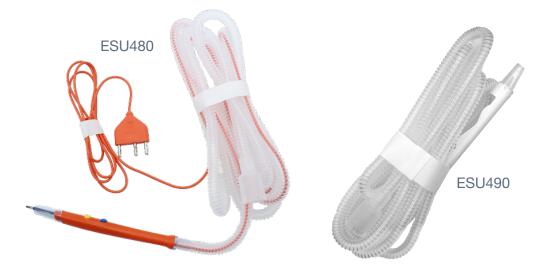

## ELECTROSURGERY DISPOSABLE SMOKE EVACUATION HANDPIECE

#### **Key Features**

- Ergonomic:
  - The sturdy handpiece can rotate 360 degrees relative to the tubing
  - The integrated design handles just like a normal monopolar handpiece, with no bulk or awkward attachments
- Efficient: Suctions smoke with a flow rate up to 80L/min
- Special tip coating: Reduces eschar build up and produces less smoke
- Length: 3 metres of both smoke evacuation tubing and electrocautery cable
- **Dynamic:** Comes with a 6cm, 12cm and 16.5cm interchangeable cautery tip and shroud, giving the added ability to easily work in deep, tight spaces
- User Friendly: In automatic mode you can "set and forget"
- Safe: Protects hospital staff from second hand surgical smoke

| SKU    | Description                                                     |
|--------|-----------------------------------------------------------------|
| ESU480 | Electrosurgery Disposable Smoke Evacuation Handpiece            |
| ESU490 | Electrosurgery Disposable Smoke Evacuation Attachment - 3m Hose |