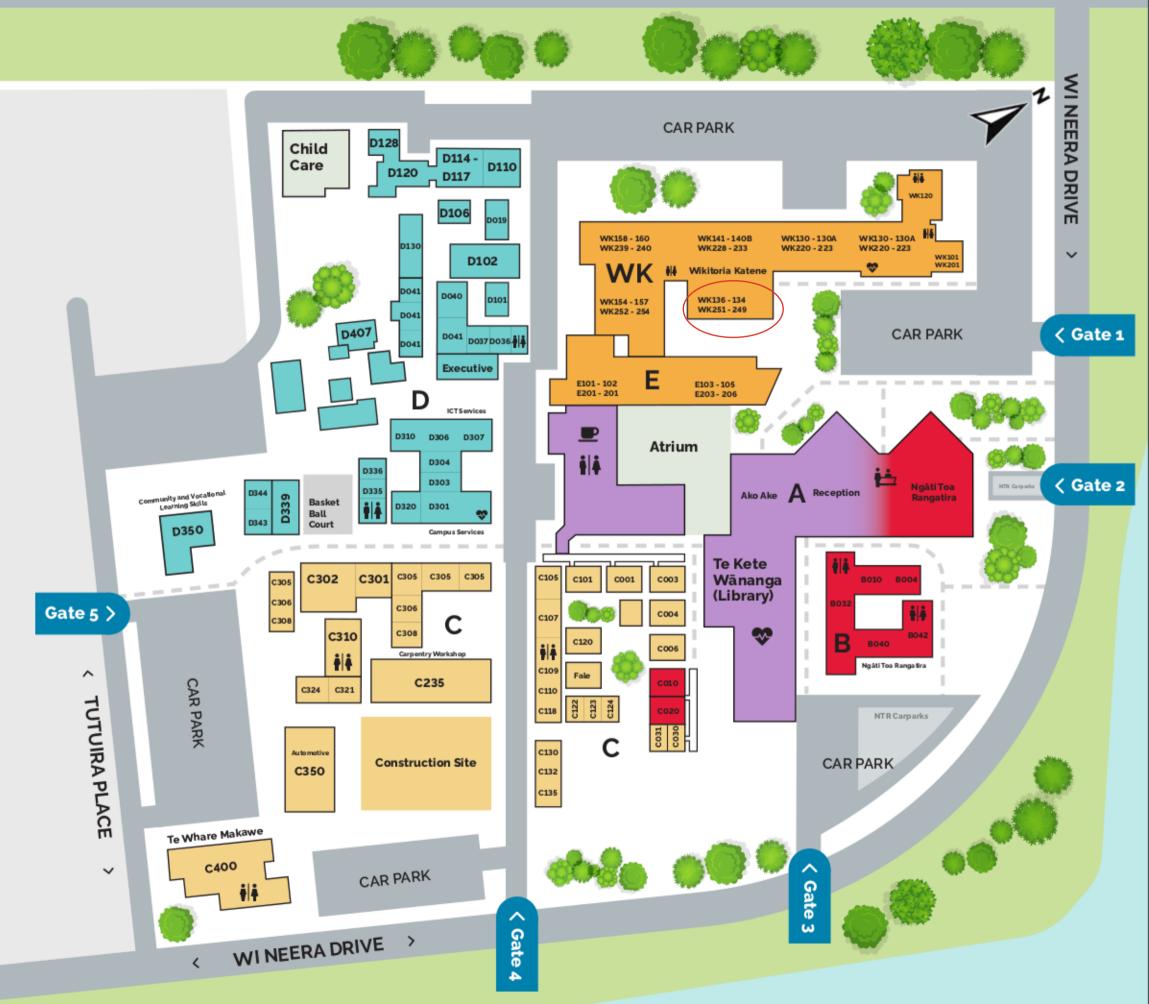

## Porirua Campus

|                | WK – WIKITORIA KATENE                                                                        | ŧļŧ |
|----------------|----------------------------------------------------------------------------------------------|-----|
|                | L2 Classrooms<br>Offices                                                                     |     |
|                | L1 Administration<br>Classrooms                                                              | *   |
|                | B – BLOCK                                                                                    | ŧļŧ |
|                | Ngāti Toa Rangatira<br>Classrooms                                                            |     |
|                | C – BLOCK                                                                                    | ŧlŧ |
|                | Classrooms<br>Constructuction Sites<br>Te Whare Makawe - Hair on Camp<br>Ngāti Toa Rangatira | us  |
|                | D – BLOCK                                                                                    | ŧ   |
|                | Classrooms<br>ICT Services<br>Campus Services<br>Executive                                   |     |
|                | E – BLOCK                                                                                    | ŧ   |
|                | L2 Classrooms<br>Offices                                                                     |     |
|                | L1 School administrations<br>Classrooms                                                      |     |
|                | A – BLOCK                                                                                    | ŧ   |
|                | Reception & Enrollment<br>Ngãti Toa Rangatira<br>Executive Offices and Boardroom             |     |
| Ë              | TE KETE WĀNANGA                                                                              | ŧ ŧ |
| #1 •₽ □ □ □  0 | Library<br>Rangituhi Hub<br>Online Learning<br>Poutama Academic Learning Servio              | 😎   |
|                | Café<br>Student Hub<br>Health                                                                | ŧ   |