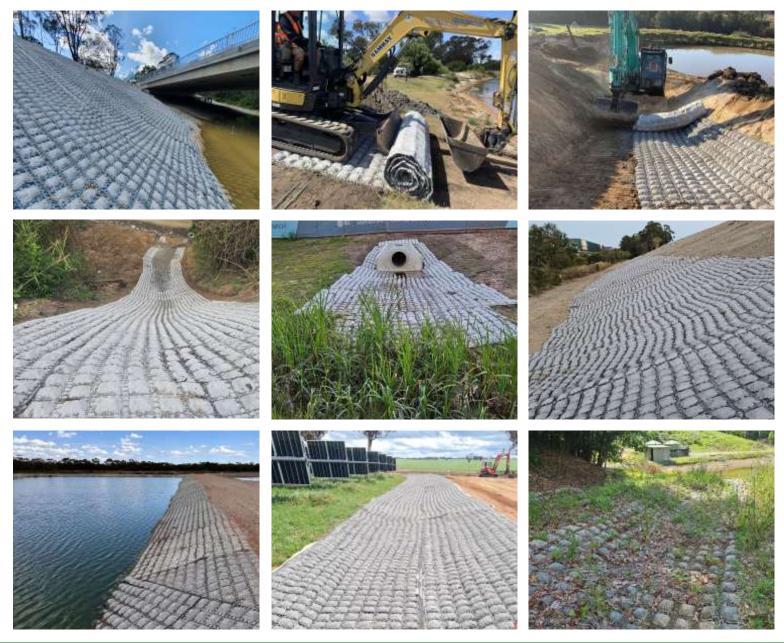

## Concrete Erosion Mats <u>w</u> Geotextile Underlay

- Quick and Easy to install.
- Supplied in rolls.
- Widths of 1.2 or 2.4m
- Roll lengths 6/8/10/12/15m

FLEXIBLE

Concrete Erosion Mats made by Australian Concrete Mats are concrete shapes embedded into a high strength polyester woven geogrid with a geotextile underlay. Concrete Erosion Mats are supplied in two variations in flexibility and to promote vegetation growth or not, FIRM or FLEXIBLE. Ask us which is most suitable for your application and outcomes required.

#### Quick Unroll Erosion Control ~ All Australian Made

www.ConcreteMats.com.au Australian Concrete Mats Pty Ltd | 02 5629 1223 | sales@concretemats.com.au