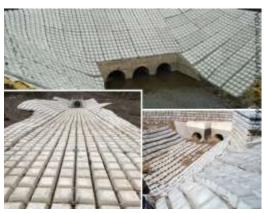

### **Articulated Concrete Cable Block Mats**

The Articulated Concrete Cable Block Mat (ACCB) is an interconnected permeable hard armoured revetment system. The ACCB mats consist of trapezoidal shaped concrete blocks, with integral Aquatec Rope or Stainless-Steel Cable. These are cast into the blocks offering loops on all sides for clamping adjacent mats together to create a durable erosion control system that can protect any size or shape area.

- Each mat is 1200x2400mm.
- Consisting of 18 uniformly sized individual 50MPa concrete blocks
- Mattress design is easy to transport to site, lift into place, join and position.
  - Mats have a high flexural strength 14.2-16.4 MPa.
  - 20-30% open area provides permeability and vegetation growth.
  - Trapezoidal shapes allow for articulation ranging from 20 to 60 degrees.
  - Combined with geotextile underlay, ACCB mats keeps soil on site.