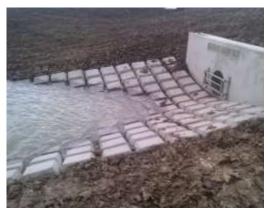

## Concrete Erosion Mats <u>w</u> Geotextile Underlay

- Quick and Easy to install.
- Supplied in rolls.
- Widths of 1.2 or 2.4m
- Roll lengths 6/8/10/12/15m

FLEXIBLE

Concrete Erosion Mats made by Australian Concrete Mats are concrete shapes embedded into a high strength polyester woven geogrid with a geotextile underlay. Concrete Erosion Mats are supplied in two variations in flexibility and to promote vegetation growth or not, FIRM or FLEXIBLE. Ask us which is most suitable for your application and outcomes required.