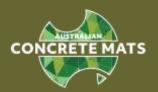

### **Articulated Concrete Cable Block Mats**

The Articulated Concrete Cable Block Mat (ACCB) is an interconnected permeable hard armoured revetment system. The ACCB mats consist of trapezoidal shaped concrete blocks, with integral Aquatec Rope or Stainless-Steel Cable. These are cast into the blocks offering loops on all sides for clamping adjacent mats together to create a durable erosion control system that can protect any size or shape area.

- Each mat is 1200x2400mm.
- Consisting of 18 uniformly sized individual 50MPa concrete blocks
- Mattress design is easy to transport to site, lift into place, join and position.
  - Mats have a high flexural strength 14.2-16.4 MPa.
  - 20-30% open area provides permeability and vegetation growth.
  - Trapezoidal shapes allow for articulation ranging from 20 to 60 degrees.
  - Combined with geotextile underlay, ACCB mats keeps soil on site.