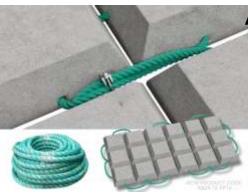

### **Articulated Concrete Cable Block Mats**

The Articulated Concrete Cable Block Mat (ACCB) is an interconnected permeable hard armoured revetment system. The ACCB mats consist of trapezoidal shaped concrete blocks, with integral Aquatec Rope or Stainless-Steel Cable. These are cast into the blocks offering loops on all sides for clamping adjacent mats together to create a durable erosion control system that can protect any size or shape area.

- Each mat is 1200x2400mm.
- Consisting of 18 uniformly sized individual 50MPa concrete blocks
- Mattress design is easy to transport to site, lift into place, join and position.
  - Mats have a high flexural strength 14.2-16.4 MPa.
  - 20-30% open area provides permeability and vegetation growth.
  - Trapezoidal shapes allow for articulation ranging from 20 to 60 degrees.
  - Combined with geotextile underlay, ACCB mats keeps soil on site.