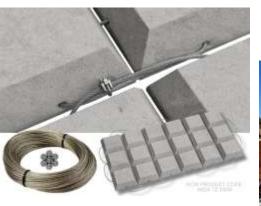

### **Articulated Concrete Cable Block Mats**

The Articulated Concrete Cable Block Mat (ACCB) is an interconnected permeable hard armoured revetment system. The ACCB mats consist of trapezoidal shaped concrete blocks, with integral Aquatec Rope or Stainless-Steel Cable. These are cast into the blocks offering loops on all sides for clamping adjacent mats together to create a durable erosion control system that can protect any size or shape area.

- Each mat is 1200x2400mm.
- Consisting of 18 uniformly sized individual 50MPa concrete blocks
- Mattress design is easy to transport to site, lift into place, join and position.
  - Mats have a high flexural strength 14.2-16.4 MPa.
  - 20-30% open area provides permeability and vegetation growth.
  - Trapezoidal shapes allow for articulation ranging from 20 to 60 degrees.
  - Combined with geotextile underlay, ACCB mats keeps soil on site.