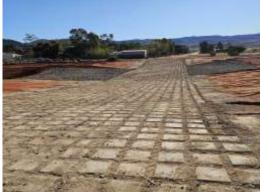

## Concrete Erosion Mats <u>w</u> Geotextile Underlay

- Quick and Easy to install.
- Supplied in rolls.
- Widths of 1.2 or 2.4m
- Roll lengths 6/8/10/12/15m

FLEXIBLE

Concrete Erosion Mats made by Australian Concrete Mats are concrete shapes embedded into a high strength polyester woven geogrid with a geotextile underlay. Concrete Erosion Mats are supplied in two variations in flexibility and to promote vegetation growth or not, FIRM or FLEXIBLE. Ask us which is most suitable for your application and outcomes required.