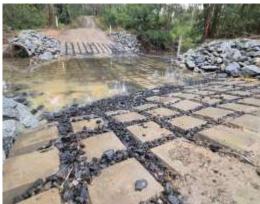

### **Articulated Concrete Cable Block Mats**

The Articulated Concrete Cable Block Mat (ACCB) is an interconnected permeable hard armoured revetment system. The ACCB mats consist of trapezoidal shaped concrete blocks, with integral Aquatec Rope or Stainless-Steel Cable. These are cast into the blocks offering loops on all sides for clamping adjacent mats together to create a durable erosion control system that can protect any size or shape area.

- Each mat is 1200x2400mm.
- Consisting of 18 uniformly sized individual 50MPa concrete blocks
- Mattress design is easy to transport to site, lift into place, join and position.
  - Mats have a high flexural strength 14.2-16.4 MPa.
  - 20-30% open area provides permeability and vegetation growth.
  - Trapezoidal shapes allow for articulation ranging from 20 to 60 degrees.
  - Combined with geotextile underlay, ACCB mats keeps soil on site.