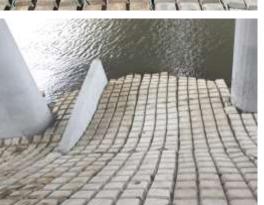

### **Articulated Concrete Cable Block Mats**

The Articulated Concrete Cable Block Mat (ACCB) is an interconnected permeable hard armoured revetment system. The ACCB mats consist of trapezoidal shaped concrete blocks, with integral Aquatec Rope or Stainless-Steel Cable. These are cast into the blocks offering loops on all sides for clamping adjacent mats together to create a durable erosion control system that can protect any size or shape area.

- Each mat is 1200x2400mm.
- Consisting of 18 uniformly sized individual 50MPa concrete blocks
- Mattress design is easy to transport to site, lift into place, join and position.
  - Mats have a high flexural strength 14.2-16.4 MPa.
  - 20-30% open area provides permeability and vegetation growth.
  - Trapezoidal shapes allow for articulation ranging from 20 to 60 degrees.
  - Combined with geotextile underlay, ACCB mats keeps soil on site.