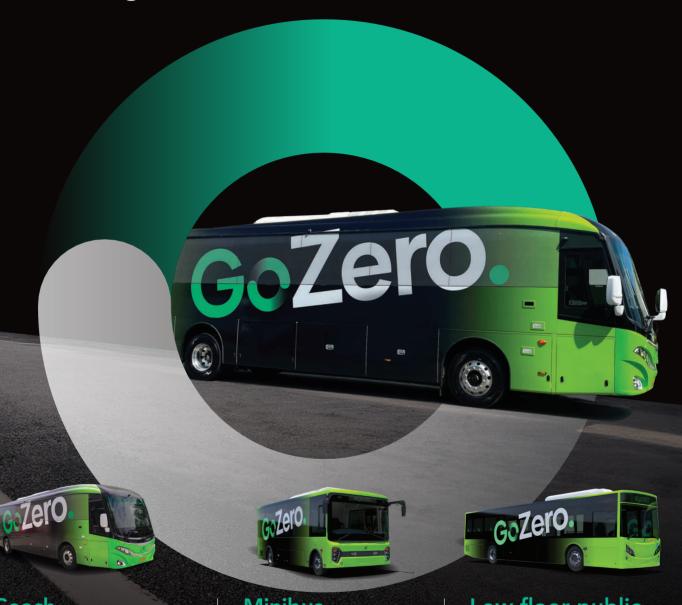

# Electric coaches and buses to suit any fleet.

#### Coach

Private charter and school student transport

57 seats or 43 with wheelchair and toilet

455 KW (400kms range) or 507 Kw (range 450 kms)

#### **Minibus**

On-demand, shuttle service, tourist transport

Up to 25 seats

180 Kw (200 kms range)

All seating (high floor) or with standees (low floor) variants

### Low floor public transport bus

TfNSW Bus Panel 4 approved

Locally assembled

Up to 350 kms range

**DDA** compliant Pantograph enabled, ADAS Level 1 as standard