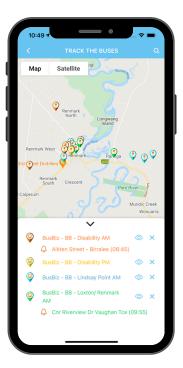

# Peace of mind Accountability Complete Solution

Our passenger app allows Parents to easily track buses in real time

#### For Parents & Students

The Transportme passenger app offers a range of useful features, including free bus tracking, live alerts for child's boarding and de-boarding patterns, and push notifications for delayed buses. Notably, it also allows users to conveniently top up their Smartcards directly from the app.