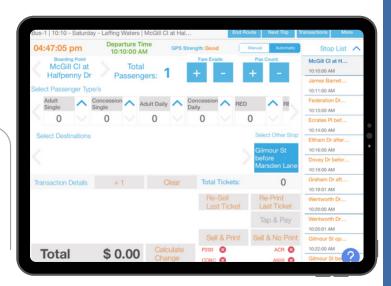

# Peace of mind Accountability Complete Solution

Our passenger app allows Parents to easily track buses in real time