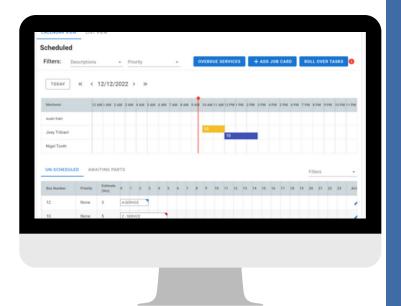

et the needs of the education sector, and we are committed to providing a reliable and cost-effective transportation solution for Governments, Bus Operators and Schools.



# Peace of mind Accountability Complete Solution





Our passenger app allows Parents to easily track buses in real time





## Our Mission

Our mission at **Transportme** is to provide a cost-effective and reliable transportation solution for Governments, Bus Operators and Schools. We aim to streamline the process and enhance the overall experience for everyone involved by leveraging the latest technology and industry best practices. Our goal is to empower schools and bus operators to focus on delivering safe and efficient transportation for their students while making a positive impact on the communities we serve.



Easily schedule work with the Service Calander



A complete driver console

# Our Services

#### For Parents & Students

The Transportme passenger app offers a range of useful features, including free bus tracking, live alerts for child's boarding and de-boarding patterns, and push notifications for delayed buses. Notably, it also allows users to conveniently top up their Smartcards directly from the app.

#### For Schools

Our solution enables schools to track student buses, reconcile payments with Smartcards, create electronic manifests, and send live alerts to parents and schools. It's a versatile tool for managing student transportation needs, including regular travel, excursions, and other events.

#### For Bus Operators

Our fleet management solution is affordable and comprehensiv