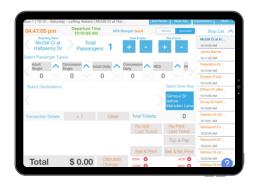

# Our Services

For Governments & Operators

Our Transit Management Systems (TMS) and Driver Console Units (DCU) are both cost effective and comprehensive.

TMe contains a range of operational capabilities that allow both Governments and Operators to meet transport and contractual requirements, whilst at the same time offering the travelling public an advanced Smart Ticketing solution that provides a level of information not before seen in the transport industry,

Loved by Passengers

Transit Management System

**Driver Console Unit** 

Passenger Application

TICKETING & SMARTCARDS

GPS TRACKING
& ROUTE GUIDANCE

REPORTING

DRIVER COMPLIANCE