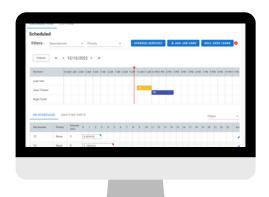

# Our Services

For Governments & Operators

Our Transit Management Systems (TMS) and Driver Console Units (DCU) are both cost effective and comprehensive.

TMe contains a range of operational capabilities that allow both Governments and Operators to meet transport and contractual requirements, whilst at the same time offering the travelling public an advanced Smart Ticketing solution that provides a level of information not before seen in the transport industry,

Loved by Passengers

Transit Management System

**Driver Console Unit** 

Passenger Application

TICKETING & SMARTCARDS

GPS TRACKING
& ROUTE GUIDANCE

REPORTING

DRIVER COMPLIANCE