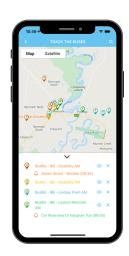

## For Passengers

The TMe Passenger App offers a range of unique features, including Real Time Vehicle Tracking, live alerts for Smartcard boarding and deboarding patterns, and push notifications for delayed buses. The app also allows for full Smartcard Account Management and communications from Operators.

Loved by Passengers

Transit Management System

**Driver Console Unit** 

Passenger Application

TICKETING & SMARTCARDS

GPS TRACKING
& ROUTE GUIDANCE

REPORTING

DRIVER COMPLIANCE