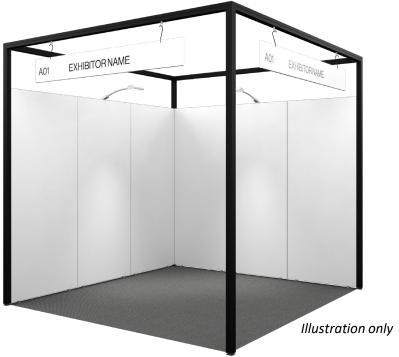

#### NOTE:

This Diagram is for illustrative purposes only.

For your specific stand size place.

For your specific stand size please refer to your show floorplan.

#### STAND SIZE:

Refer to the show floorplan for your specific stand size. Standard Shell Booth 3m x 3m

## **WALLS:**

3mH black powder-coated framework, with 2.5mH flush walling system inclusive of white seamless panels

#### **FASCIA SIGN:**

**CUSTOMISED** fascia board

See stand image above.

Company names will be installed on each open aisle fascia.

Each sign will be a maximum of 30 UPPER CASE characters including

spaces.

#### LIGHTING:

2 x LED track mounted spotlights per 9 square meters mounted onto the light track inside the fascia.