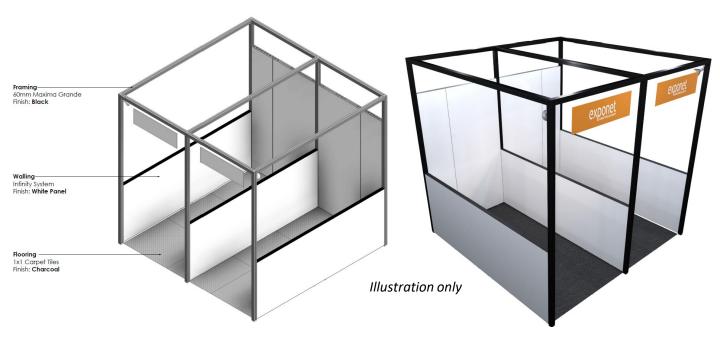

#### NOTE:

This Diagram is for illustrative purposes only.

For your specific stand size please refer to your show floorplan.

## **STAND SIZE:**

Refer to the show floorplan for your specific stand size. Standard Shell Half Booth 1.5m x 3m

## **WALLS:**

3mH black powder-coated framework, with back wall 2.5mH and side walls 1.12mH flush walling system inclusive of white seamless panels

#### **FASCIA SIGN:**

**CUSTOMISED** fascia board

See stand image above.

Company names will be installed on each open aisle fascia. Each sign will be a maximum of 30 UPPER CASE characters including spaces.

## LIGHTING:

1 x LED track mounted spotlights per 4.5 square meters mounted onto the light track inside the fascia.