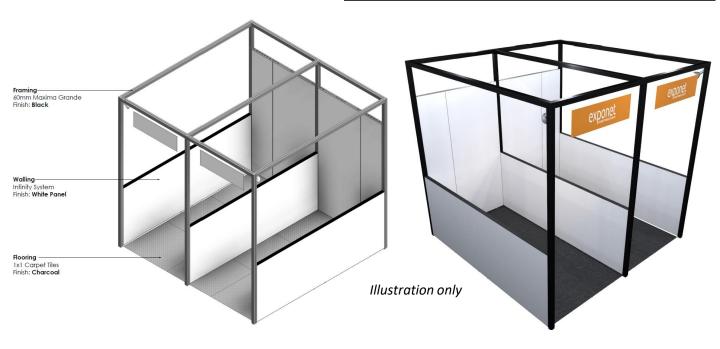

#### NOTE:

This Diagram is for illustrative purposes only.
For your specific stand size please refer to your show floorplan.

## **STAND SIZE:**

Refer to the show floorplan for your specific stand size. Standard Shell Half Booth 1.5m x 3m

## **WALLS:**

3mH black powder-coated framework, with back wall 2.5mH and side walls 1.12mH flush walling system inclusive of white seamless panels

#### **FASCIA SIGN:**

CUSTOMISED fascia board

See stand image above.

Company names will be installed on each open aisle fascia. Each sign will be a maximum of 30 UPPER CASE characters including spaces.

## LIGHTING:

1 x LED track mounted spotlights per 4.5 square meters mounted onto the light track inside the fascia.

## **POWER:**

1 x 4amp power point per single stand. Located in rear corner of stand unless otherwise specified.

#### **FLOORING:**

The existing venue flooring will constitute the flooring of your stand.