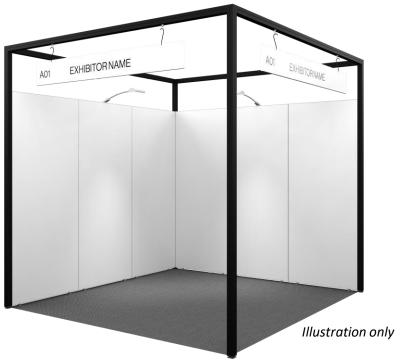

#### NOTE:

This Diagram is for illustrative purposes only.
For your specific stand size please refer to your show floorplan.

#### **STAND SIZE:**

Refer to the show floorplan for your specific stand size. Standard Shell Booth 3m x 3m

## **WALLS:**

3mH black powder-coated framework, with 2.5mH flush walling system inclusive of white seamless panels

#### **FASCIA SIGN:**

**CUSTOMISED** fascia board

See stand image above.

Company names will be installed on each open aisle fascia. Each sign will be a maximum of 30 UPPER CASE characters including spaces.

#### LIGHTING:

2 x LED track mounted spotlights per 9 square meters mounted onto the light track inside the fascia.

# **POWER:**

1 x 4amp power point per single stand. Located in rear corner of stand unless otherwise specified.

#### FLOORING:

The existing venue flooring will constitute the flooring of your stand.