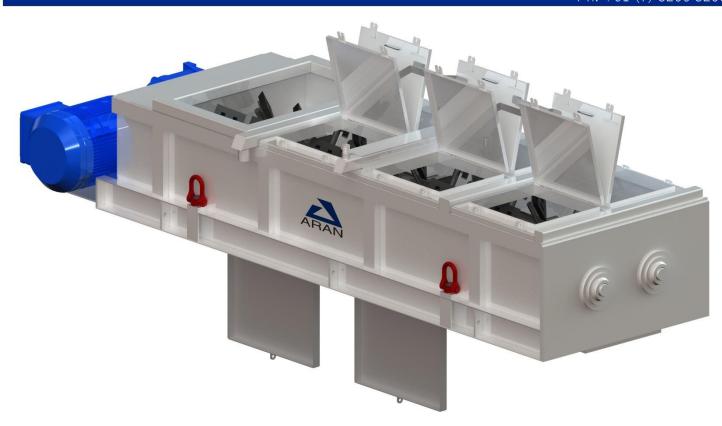

## **BG480 CONTINUOUS MIXER**

Ph: +61 (7) 3206 3200

The BG480 Continuous Mixers compact design features a compact footprint for easy integration into new and existing plants. Output capacities of up to 350 tons per hour, for suitable materials. Simple cleanout operations can also be achieved via two easy to access doors underneath.

Refer to table on Page 1 for Length Width Height references to specific BG480 model. Dimension values specific for BG480 ML01 model.

Aran's unique pugmill blade arrangement, based on many years of research and development, delivers the most consistent homogenious mixed product possible for mixer size.