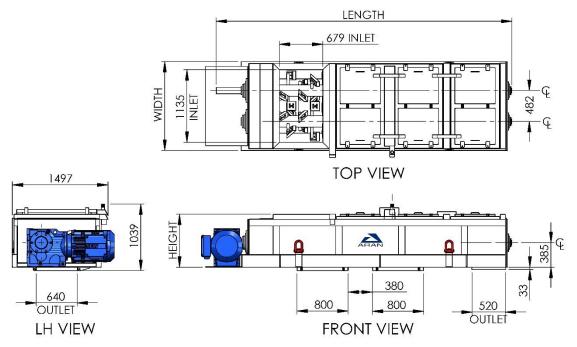

Refer to table on Page 1 for Length Width Height references to specific BG480 model. Dimension values specific for BG480 ML01 model.

Aran's unique pugmill blade arrangement, based on many years of research and development, delivers the most consistent homogenious mixed product possible for mixer size.