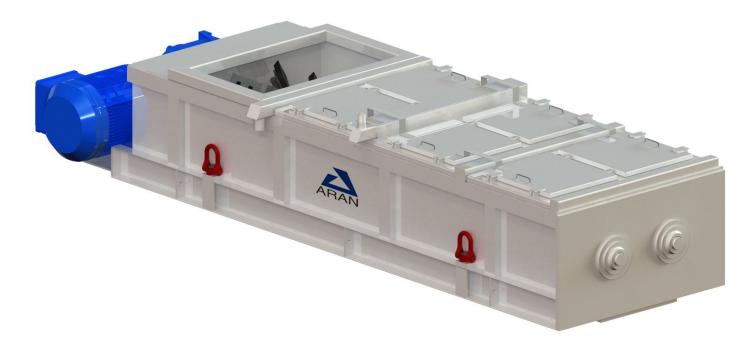

## **BG480 CONTINUOUS MIXER**

Ph: +61 (7) 3206 3200

Introducing the Aran BG480 series of Continuous Mixers (*Pugmills*). Featuring a robust steel construction and solid shafts for maximum reliability, simplicity and performance. The Aran BG480 Mixer range delivers on over 45 years' experience in mixing around the globe. The classic Aran design ensures that low operating costs are coupled with ease of use, optimized for Quarry and Mining operations.

## **BG480 CONTINUOUS MIXER**

Ph: +61 (7) 3206 3200

The BG480 Continuous Mixers compact design features a compact footprint for easy integration into new and existing plants. Output capacities of up to 350 tons per hour, for suitable materials. Simple cleanout operations can also be achieved via two easy to access doors underneath.

Refer to table on Page 1 for Length Width Height references to specific BG480 model. Dimension values specific for BG480 ML01 model.

Aran's unique pugmill blade arrangement, based on many years of research and development, delivers the most consistent homogenious mixed product possible for mixer size.