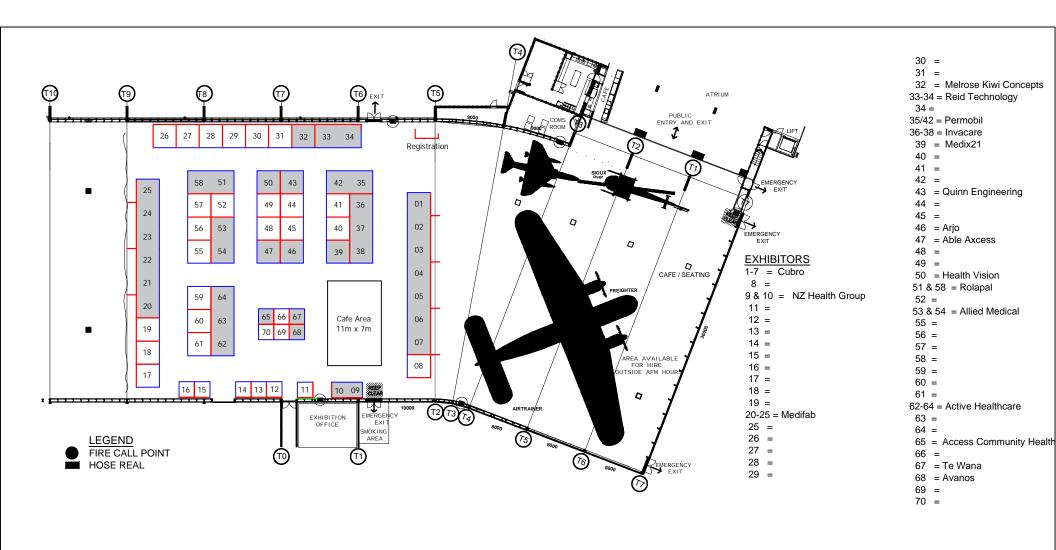

|  | ATSNZ Disability Expo, Christchurch 2025  Airforce Museum, Wigram | Stand Size                       | Panels: Corinthian       | Copyr<br>Hire S<br>that it<br>third prior a |
|--|-------------------------------------------------------------------|----------------------------------|--------------------------|---------------------------------------------|
|  |                                                                   | 3m x 3m stands<br>2m x 2m stands | Fascia: N/A              |                                             |
|  |                                                                   |                                  | Drawn by: Nicola Ransome |                                             |
|  |                                                                   |                                  | Date: 18.04.25           |                                             |