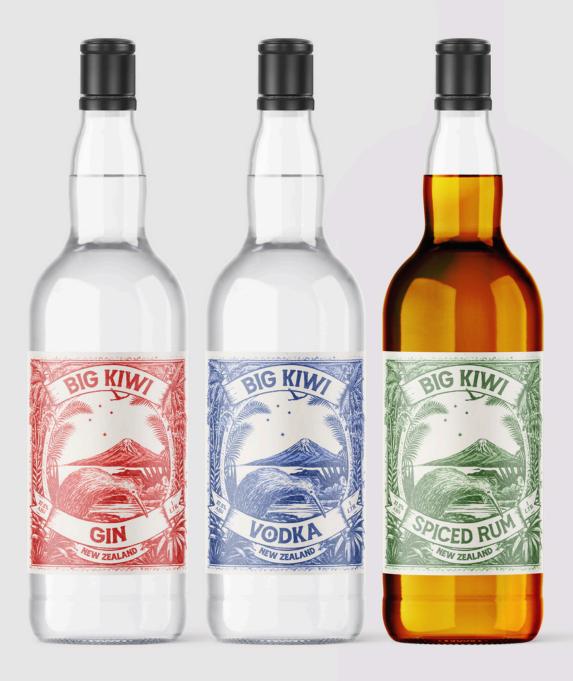

## BIG KIWI

## WHERE WORLD CLASS QUALITY MEETS EVERY DAY AFFORDABILITY

| PRODUCT        | SIZE | ABV   | RRP     | CASE 23% | LAYER 25% | PALLET 27% |
|----------------|------|-------|---------|----------|-----------|------------|
| BIG KIWI VODKA | 1L   | 37.5% | \$48.99 | \$32.80  | \$31.95   | \$31.10    |
| BIG KIWI GIN   | 1L   | 37.5% | \$53.99 | \$36.15  | \$35.21   | \$34.27    |
| BIG KIWI RUM   | 1L   | 37.5% | \$53.99 | \$36.15  | \$35.21   | \$34.27    |

MADE BY KIWIS FOR KIWIS... AND THEIR MATES