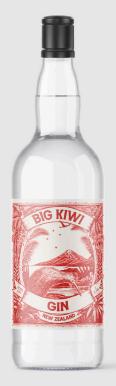

## GIN

HANDCRAFTED AND COPPER DISTILLED WITH WORLD CLASS BOTANICALS SOURCED FROM NEW ZEALAND AND AROUND THE WORLD. BLENDED TO PERFECTION USING UNIQUE VOLCANIC WATER, SOURCED FROM BENEATH MT RUAPAHU. BIG KIWI GIN IS NEW ZEALAND IN A BOTTLE.

**TASTING NOTES** 

BIG KIWI GIN HAS A CLASSIC LONDON DRY BOUQUET, RICH IN JUNIPER AND NEW ZEALAND CITRUS, A SLIGHT SWEETNESS AND LINGERING MOUTHFEEL. THE PERFECT GIN & TONIC EVERY TIME.