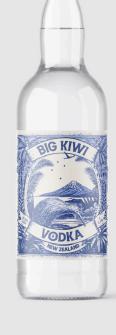

### **VODKA**

HANDCRAFTED AND TRIPLE DISTILLED IN COPPER STILLS TO CREATE ONE OF THE PUREST SPIRITS IN THE WORLD, BLENDED TO PERFECTION USING UNIQUE VOLCANIC WATER SOURCED FROM BENEATH MT RUAPAHU.

BIG KIWI VODKA IS NEW ZEALAND IN A BOTTLE.

**TASTING NOTES** 

BIG KIWI VODKA IS CLEAN, CRISP AND PURE AS THE DRIVEN SNOW ON THE MOUNTAINS WE SOURCE THE WATER FROM. VELVETY SMOOTH, WITH A LIGHT SWEETNESS.

HANDCRAFTED USING WORLD CLASS MOLLASSES AND SUGARCANE, A PERFECTLY BLENDED RUM, CUT TO PROOF USING UNIQUE VOLCANIC WATER, SOURCED FROM BENEATH MT RUAPAHU.