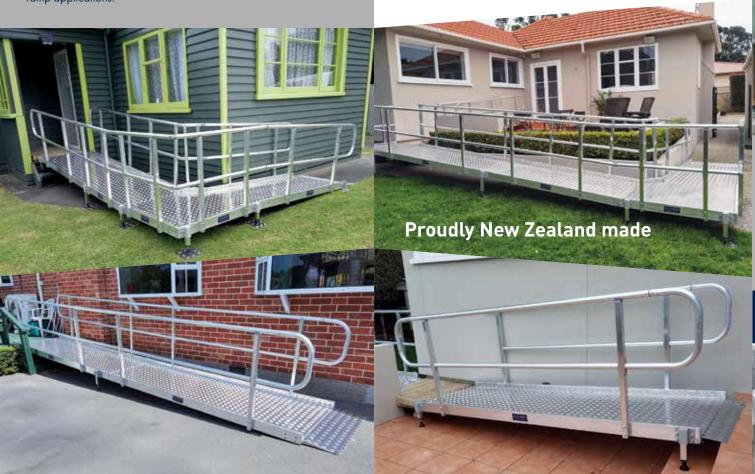

## **Aluminium Access Ramps**

From Able Axcess

Able Axcess produce the ultimate modular ramp system, which has totally revolutionised the New Zealand disability access market. Manufactured in-house using locally sourced materials, its unique simplicity and load bearing strength allows it to adapt to countless ramp applications.

Able Axcess modular ramps are designed to provide safe disability access into buildings such as private homes, schools, shops, hotels etc. Modular ramps are preferred by many hospitals and health funding providers because no expensive foundations are required. This means the ramp system can be removed from the property leaving no sign of its existence there. The system can be easily and quickly installed at a different property, providing a truly cost effective solution.

#### **New Zealand Made**

Using recyclable products from New Zealand suppliers.