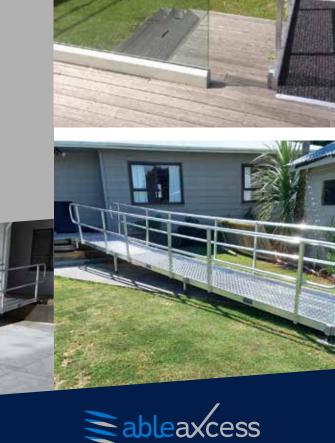

## **Aluminium Access Ramps**

From Able Axcess

Able Axcess produce the ultimate modular ramp system, which has totally revolutionised the New Zealand disability access market. Manufactured in-house using locally sourced materials, its unique simplicity and load bearing strength allows it to adapt to countless ramp applications.

Able Axcess modular ramps are designed to provide safe disability access into buildings such as private homes, schools, shops, hotels etc. Modular ramps are preferred by many hospitals and health funding providers because no expensive foundations are required. This means the ramp system can be removed from the property leaving no sign of its existence there. The system can be easily and quickly installed at a different property, providing a truly cost effective solution.