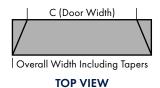

## Submitting a plan

The easiest way to have your custom design made, is to sketch a simple plan on paper showing the shape and design details you are after. Include as much info as possible regarding the heights and cut outs. If possible attach a photo of the door, along with the sketch plan to an email. A simple sketch as if viewing from the side is usually enough, so long as all dimensions are made clear.

## **Custom Rubber Ramps**

A unique range of custom designs are available, with unsurpassed quality of materials and finish, backed up by unrivalled service.

We can manufacture ramps to suit any shaped doorway, with the additional features of tapered edges, cut away sections, level platforms, kerbs and handrails.