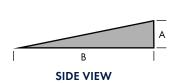

## Measuring your doorway

Our ramps are designed to last a lifetime, so it's important to take care when measuring your doorways. If the doorway opens out over the ramp, leave a 5 - 10mm clearance so the door doesn't jam when opening. Be sure to measure the heights at various points along the width of the door, as not all doorways are level. See the diagram below showing which measurements are needed.