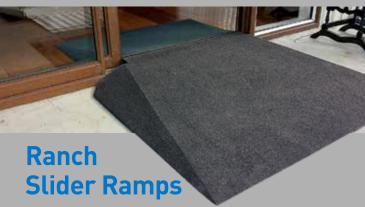

The Ranch slider ramps are made to fit against a sliding door threshold, wider than the standard threshold ramps at 1.2 metres. The ramps have a square base with tapered sides and are designed to fit up to the lower edge of the aluminium joinery. We can also custom make the ranch slider ramps to offer the smoothest transition possible for any sized doors, inside or out.

### Ranch Slider Ramps (Tapered sides)

**WEDG 1026** 

25mm x 250 x 1200 75mm x 600 x 1200 **RSR 1000 RSR 1004** 

50mm x 450 x 1200

**RSR 1002** 

**WEDG 1012** 