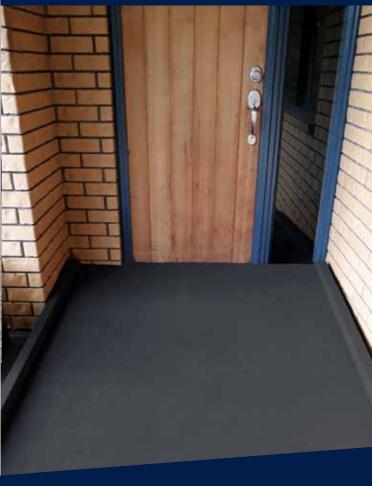

## Rubber Threshold Ramps From Able Axcess

A simple ramp solution for every door, step or ranch slider transition. Manufactured in our specialised workshop in the Manawatu, we use New Zealand made recycled rubber to provide durable ramps, designed to last a lifetime. Our rubber ramps come in a convenient range of sizes to fit most applications. If you have a custom request for a ramp with angled sides, kerbs or cut out sections, we can make the perfect ramp to your specifications and have it delivered in as little as 3 - 4 days.

The Ranch slider ramps are made to fit against a sliding door threshold, wider than the standard threshold ramps at 1.2 metres. The ramps have a square base with tapered sides and are designed to fit up to the lower edge of the aluminium joinery. We can also custom make the ranch slider ramps to offer the smoothest transition possible for any sized doors, inside or out.