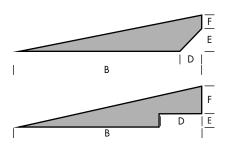

## Measuring your doorway

Our ramps are designed to last a lifetime, so it's important to take care when measuring your doorways. If the doorway opens out over the ramp, leave a 5 - 10mm clearance so the door doesn't jam when opening. Be sure to measure the heights at various points along the width of the door, as not all doorways are level. See the diagram below showing which measurements are needed.