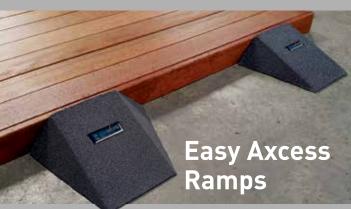

#### Easy Axcess Ramps (Small and portable)

25mm x 150 x 200 75mm x 150 x 250 **EAR1006 EAR1002** 

50mm x 150 x 250 100mm x 250 x 400

**EAR1004 EAR1008** 

Durable | Light | Strong | Safe | Non-Slip | Adjustable | Easy

Small in size and big on versatility, the Easy Axcess portable rubber ramps are the ultimate solution in portable ramping. Light weight and durable, take them wherever you go. Available in four easy step heights, with the largest 100mm high ramp perfect for getting over street kerbs.