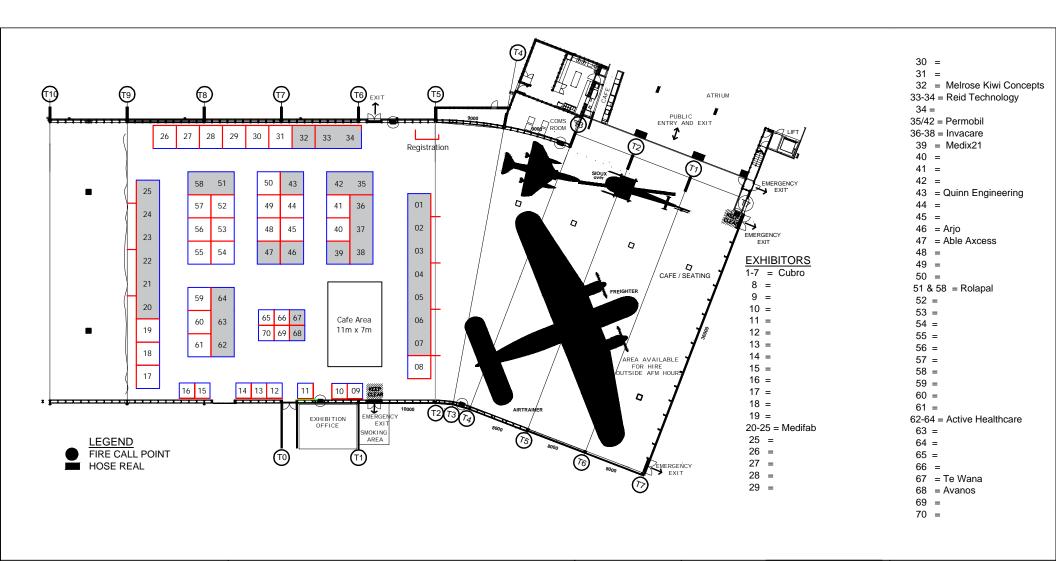

|  | ATSNZ Disability Expo, Christchurch 2025 | Stand Size     | Panels: Corinthian       | Сор       |
|--|------------------------------------------|----------------|--------------------------|-----------|
|  |                                          |                | Fascia: N/A              | Hire that |
|  | Airforce M. recorne Milimore             | 3m x 3m stands | Drawn by: Nicola Ransome | third     |
|  | Airforce Museum, Wigram                  | 2m x 2m stands | Date: 10.03.25           | prior     |