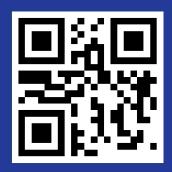

# DISCOUNT PARKING FOR EXHIBITORS ONLY AT 15th Australasian Cystic Fibrosis Australia Conference 2024

The Brisbane Convention & Exhibition Centre is pleased to offer a \$18 daily parking rate for exhibitors. To receive this discount, scan the QR code above from your smart phone at a pay station before exiting. If you have an issue or the price does not offer the discount, please press the intercom button for assistance. Refunds for over payment will not be given.

### Follow the instructions below to receive your exhibitor parking discount

- 1. Take a car park ticket upon entry each day at the boom gate (do not swipe your credit card)
- 2. When leaving the Centre, take your ticket to a designated pay station.
- 3. Insert your car parking ticket in the machine, then scan the QR code.
- 4. Your discount will be applied and a \$18 rate will be charged (credit cards only). Remember to take your validated ticket from the station.
- 5. Proceed to your vehicle and insert your validated ticket at the exit gate.