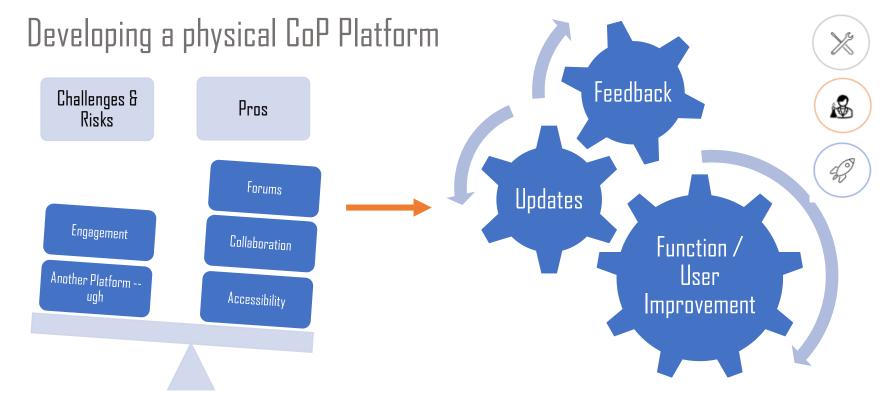

## Community of Practice – Shared Platform

Online forums & special interest group connection

Data governance & culture improvement

'You heard it First!"
Opportunities

## On the Horizon for 2023/2024