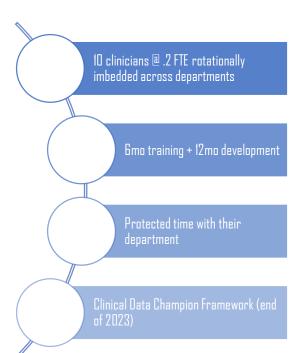

### Clinical Data Champion Inception

Direction

## Pathway - Developing Champions + Department

Identify Challenges and Solutions

Training and Development

Outline

Implementation of Training and Development Plans

Streamline Data Request Processes oster Collaboration and Communication asure and Evalua Success

8 - 12 JULY 2023 | SYDNEY, AUSTRALIA

Role Identification and Design

Monitoring and Evaluating

Five Domains of the Clinical Data Champion Framework Clinical Data Champion Framework Inception and Customisation

Role Implementation

and Integration

Role and Department Development