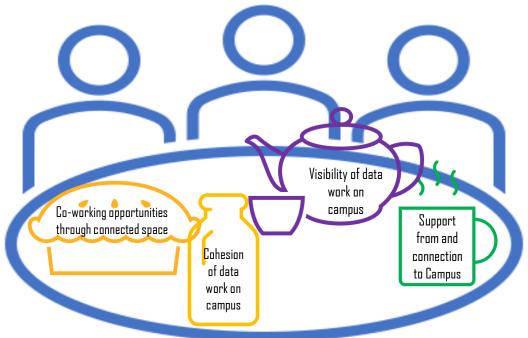

## Community of Practice – Shared Platform

Online forums & special interest group connection

Data governance & culture improvement

'You heard it First!"
Opportunities