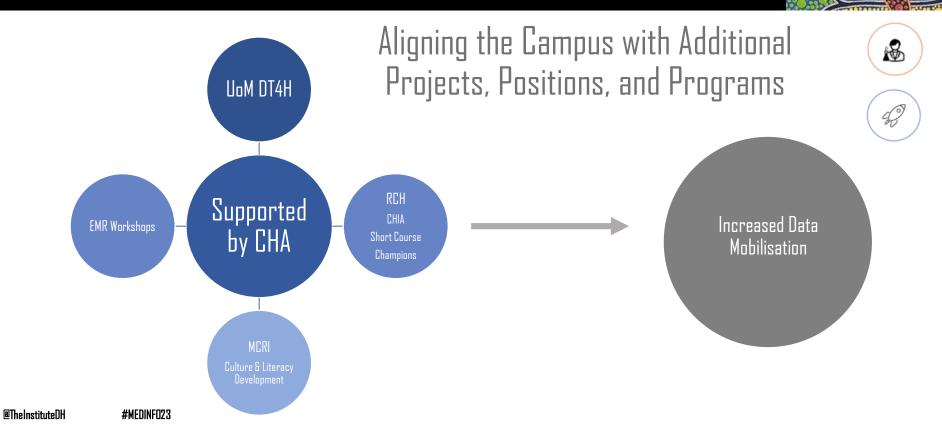

## Learning Healthcare Systems Academy Fellowship

Fellowship 2022 – Jo Lawrence Choosing Wisely

Drivers:

Identifies low value care

EMR interventions embedded

Evaluation of improvement and process change

Fellowship 2023 – Matt Farrugia Eating Disorders Clinic

**Drivers:** 

Identifies time constraints of service delivery

EMR optimisation for clearer comms

Evaluation of improvement and process change