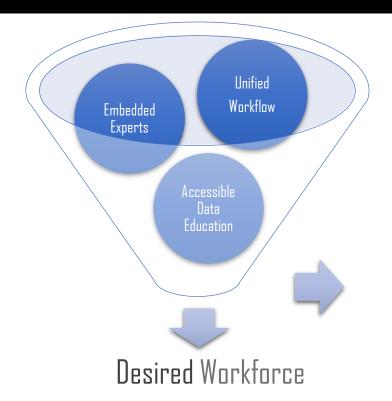

## What might be helpful?

Frameworks for Development

Problem Identification Strategies

Outcomes

Deploying and Supporting Key Roles and Programs Reflecting on Community of Practice Building

8 – 12 JULY 2023 | SYDNEY, AUSTRALIA

### Implement

Document the final solution and put our collective vision into effect

8 – 12 JULY 2023 | SYDNEY, AUSTRALIA

**Professional** Body Cohesive Career Materials Pathways

Formal Training

Commons

Knowledge

What's missing?

8 - 12 JULY 2023 | SYDNEY, AUSTRALIA

@TheInstituteDH

Transforming

Collaboration

#MEDINFO23