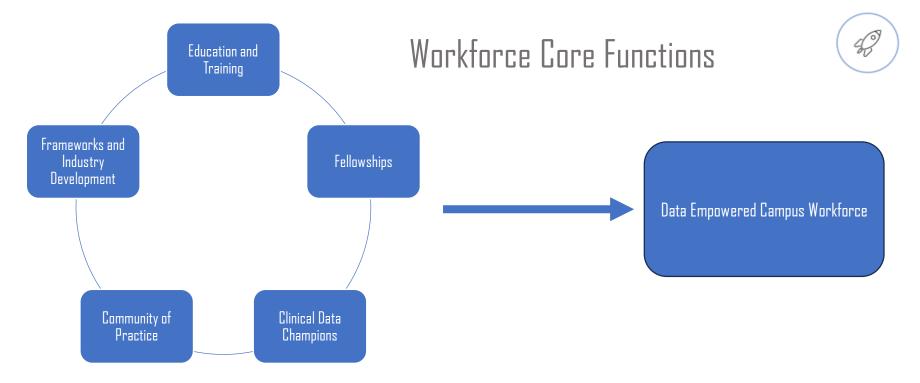

# Workforce Key Players (Bridges)

8 - 12 JULY 2023 | SYDNEY, AUSTRALIA

### Clinical Data Champion Inception

Direction

## Pathway - Developing Champions + Department

Identify Challenges and Solutions

Training and Development

Outline

Implementation of Training and Development Plans

Streamline Data Request Processes oster Collaboration and Communication asure and Evalua Success

8 - 12 JULY 2023 | SYDNEY, AUSTRALIA

Role Identification and Design

Monitoring and Evaluating

Five Domains of the Clinical Data Champion Framework Clinical Data Champion Framework Inception and Customisation

Role Implementation

and Integration

Role and Department Development

## Learning Healthcare Systems Academy Fellowship

Fellowship 2022 – Jo Lawrence Choosing Wisely

Drivers:

Identifies low value care

EMR interventions embedded

Evaluation of improvement and process change

Fellowship 2023 – Matt Farrugia Eating Disorders Clinic

**Drivers:** 

Identifies time constraints of service delivery

EMR optimisation for clearer comms

Evaluation of improvement and process change

## Community of Practice – Shared Platform

Online forums & special interest group connection

Data governance & culture improvement

'You heard it First!"
Opportunities