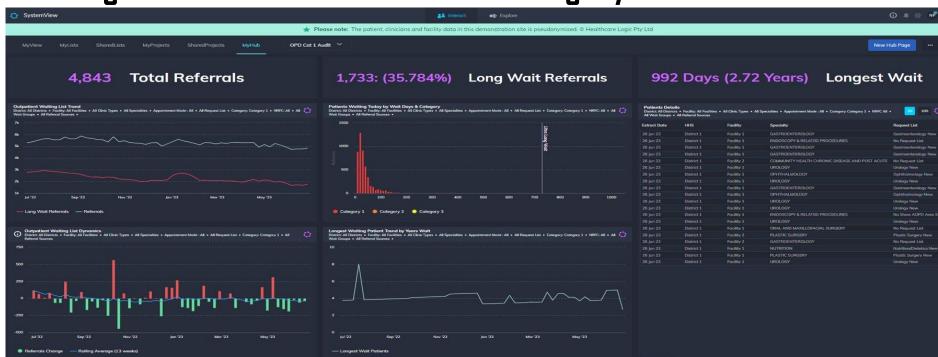

### Surgical Director Hub – OPD and Surgery

### OPD Hub Service Improvement example