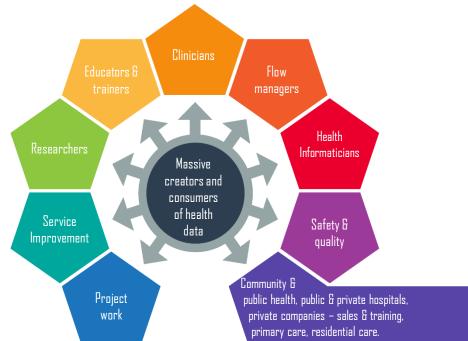

## What is Health Data?

Health data is any data related to health conditions and outcomes, causes of death, and quality of life.

It can be at individual or population level and includes clinical metrics. records of services received/provided, conditions of those services and clinical outcomes of those services.