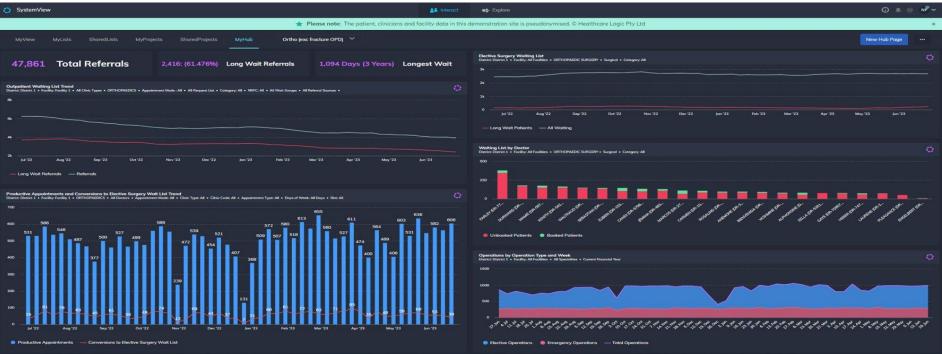

data related to health conditions and outcomes, causes of death, and quality of life.

It can be at individual or population level and includes clinical metrics. records of services received/provided, conditions of those services and clinical outcomes of those services.







#MEDINF023





### Transforming data into wisdom







### Actionable data to help hospitals deliver services







### Managing ED patient flow



@TheInstituteDH





### Managing Inpatient flow







Export Export

× Close

Discussion

22 Projects

BB Hub Pages

### Service improvements - Outpatients

#### OP Total Waiting (#) and Overdue Waiting (#) by Week · Last 18 months Hospital Group: CALHN, Hospital: All







### Surgical Director Hub – OPD and Surgery







### OPD Hub Service Improvement example







### Hospital Overview Hub

| SystemView                                                                                                                                                                                                                                                                      | 34 Interact eg: Explore                                                                                                                                                                                                                                                                                                            |