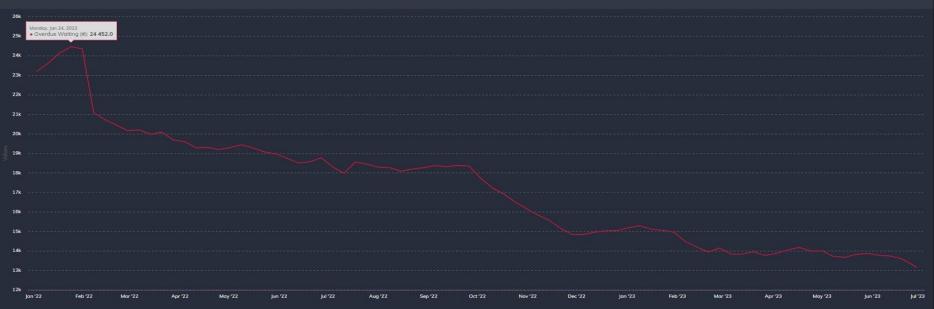

### Service improvements - Outpatients

#### OP Total Waiting (#) and Overdue Waiting (#) by Week · Last 18 months Hospital Group: CALHN, Hospital: All