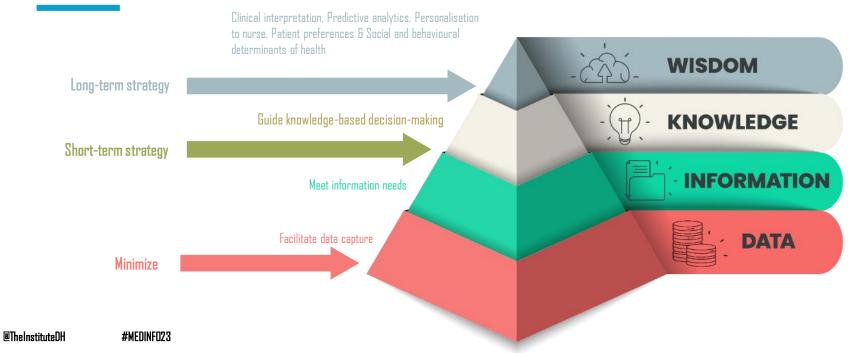

### Transforming data into wisdom

### Actionable data to help hospitals deliver services