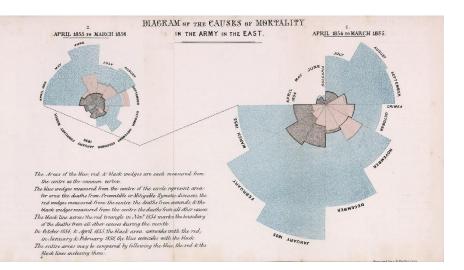

# What did Florence do?

- Statistician and data analytics pioneer
- Created data visualistion diagrams for easier analysis and actionable insights
- In 1859, Nightingale was elected the first female member of the <u>Royal Statistical Society</u>

By Florence Nightingale - https://www.davidrumsey.com/luna/servlet/s/h&xid2, https://doi.org/10.4037/aacnacc2019579

Figure 1: Diagram of the Causes of Mortality. Image via Wikimedia Commons