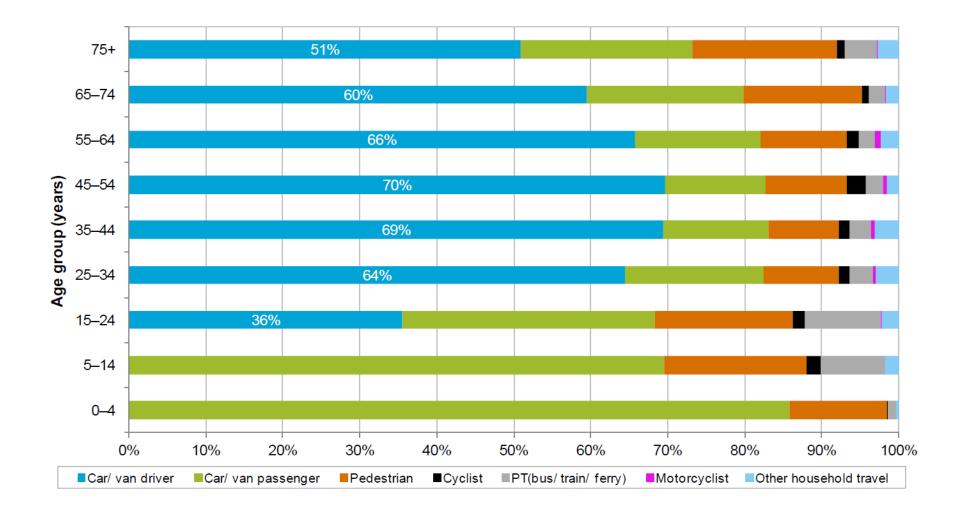

# Improving PT reliability on Auckland's motorways



#### Ranjan Pant and Kevan Fleckney

Transportation Group New Zealand, 2019 Conference Wellington



# I want to live in the world's most liveable city





















#### **Transport Investment Trend**





#### **Transport System**







New Zealand Government

## NZTA Strategic Aim for Transport System











#### **New Zealand Travel Pattern**





# **Auckland Story**

- 265 Building / week
- \$7.097 Billion building construction value (2018)
- 405 jobs / week
- More young people
- New growth areas and PT
- Auckland economy
- Stronger NZ Dollar
- Stable fuel price
- Private car still better mode choice





# **Auckland Past Present and Future**



**Public Transport in the Past** 

# Person KM travelled today and future







# **Motorway Bus Shoulder**

- Access
- Connectivity
- Journey Time
- Journey Time Reliability

# New Thinking.....Trial Site

- Mostly congested in PM peak
- 120 buses / hr
- 4,800 people / hr





# The finished product





VEN

# **The Rules**





# Auckland Harbour Bridge





# **Stafford Road**





# **Stafford Road**





# **Stafford Road**





#### WIM





#### **Onewa Road**





#### **One