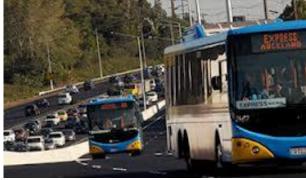

# **Motorway Bus Shoulder**

- Access
- Connectivity
- Journey Time
- Journey Time Reliability

# New Thinking.....Trial Site

- Mostly congested in PM peak
- 120 buses / hr
- 4,800 people / hr