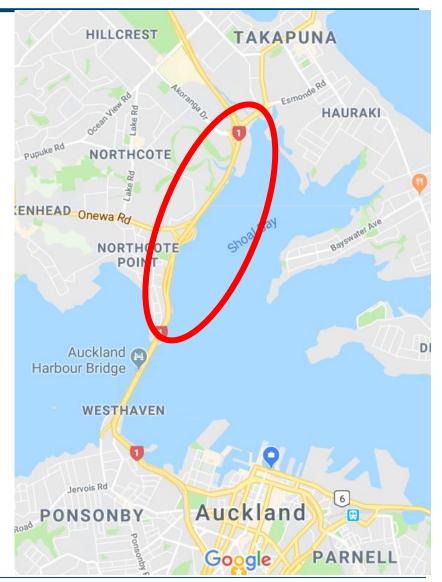

# New Thinking.....Trial Site

- Mostly congested in PM peak
- 120 buses / hr
- 4,800 people / hr