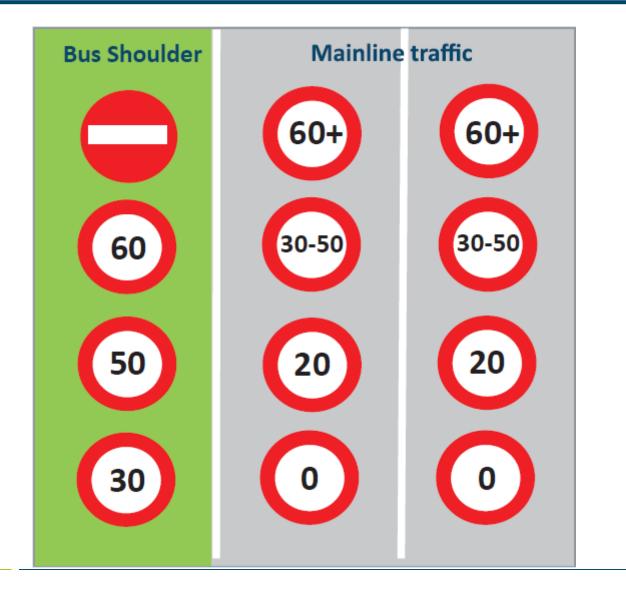

end**





#### **Transport System**







New Zealand Government

## NZTA Strategic Aim for Transport System











#### **New Zealand Travel Pattern**





# **Auckland Story**

- 265 Building / week
- \$7.097 Billion building construction value (2018)
- 405 jobs / week
- More young people
- New growth areas and PT
- Auckland economy
- Stronger NZ Dollar
- Stable fuel price
- Private car still better mode choice





# **Auckland Past Present and Future**



**Public Transport in the Past** 

# Person KM travelled today and future







# **Motorway Bus Shoulder**

- Access
- Connectivity
- Journey Time
- Journey Time Reliability

# New Thinking.....Trial Site

- Mostly congested in PM peak
- 120 buses / hr
- 4,800 people / hr





# The finished product





VEN

# **The Rules**





# Auckland Harbour Bridge





# **Stafford Road**





# **Stafford Road**





# **Stafford Road**





#### WIM





#### **Onewa Road**





#### **Onewa Road**





# **Onewa Road - existing bus shoulder**





#### **Onewa Road on-ramp**





#### **Onewa Road on-ramp**





#### **Onewa Road on-ramp**





# **Existing bus shoulder**





#### **Esmonde Road**





#### **Esmonde Road**





#### **Esmonde Road**





## Let's take a drive





## Summary