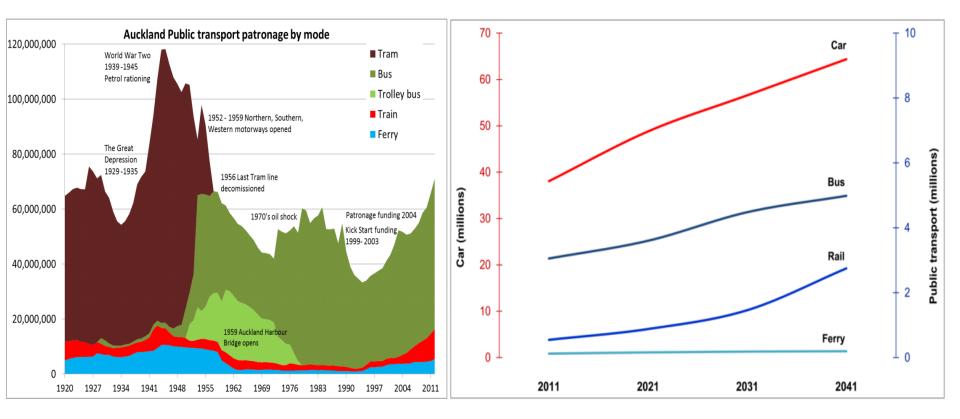

# Improving PT reliability on Auckland's motorways



#### Ranjan Pant and Kevan Fleckney

Transportation Group New Zealand, 2019 Conference Wellington



# I want to live in the world's most liveable city





















#### **Transport Investment Trend**





#### **Transport System**







New Zealand Government

## NZTA Strategic Aim for Transport System











#### **New Zealand Travel Pattern**





# **Auckland Story**

- 265 Building / week
- \$7.097 Billion building construction value (2018)
- 405 jobs / week
- More young people
- New growth areas and PT
- Auckland economy
- Stronger NZ Dollar
- Stable fuel price
- Private car still better mode choice





# **Auckland Past Present and Future**



**Public Transport in the Past** 

# Person KM travelled today and future







# **Motorway Bus Shoulder**

- Access
- Connectivity
- Journey Time
- Journey Time Reliability

# New Thinking.....Trial Site

- Mostly congested in PM peak
- 120 buses / hr
- 4,800 people / hr





# The finished product





VEN

# **The Rules**





# Auckland Harbour Bridge





# **Stafford Road**





# **Stafford Road**





# **Stafford Road**





#### WIM





#### **Onewa Road**





#### **Onewa Road**





# **Onewa Road - existing bus shoulder**





#### **Onewa Road on-ramp**





#### **Onewa Road on-ramp**





#### **Onewa Road on-ramp**





# **Existing bus shoulder**





#### **Esmonde Road**





#### **Esmonde Road**





#### **Esmonde Road**





## Let's take a drive





## Summa