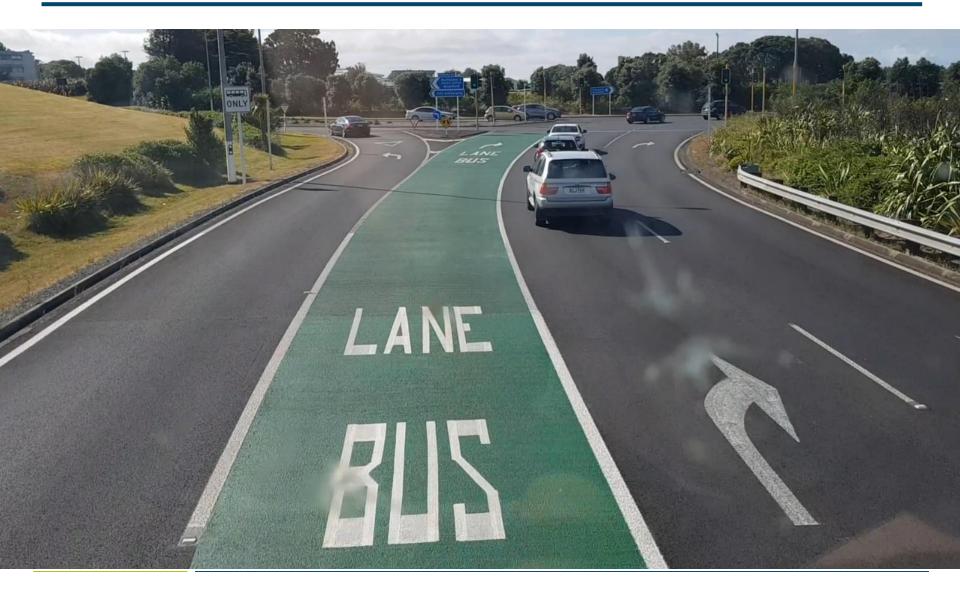

**Auckland Past Present and Future**



**Public Transport in the Past** 

# Person KM travelled today and future







# **Motorway Bus Shoulder**

- Access
- Connectivity
- Journey Time
- Journey Time Reliability

# New Thinking.....Trial Site

- Mostly congested in PM peak
- 120 buses / hr
- 4,800 people / hr





# The finished product





VEN

# **The Rules**





# Auckland Harbour Bridge





# **Stafford Road**





# **Stafford Road**





# **Stafford Road**





#### WIM





#### **Onewa Road**





#### **Onewa Road**





# **Onewa Road - existing bus shoulder**





#### **Onewa Road on-ramp**





#### **Onewa Road on-ramp**





#### **Onewa Road on-ramp**





# **Existing bus shoulder**





#### **Esmonde Road**





#### **Esmonde Road**





#### **Esmonde Road**





## Let's take a drive





## Summary