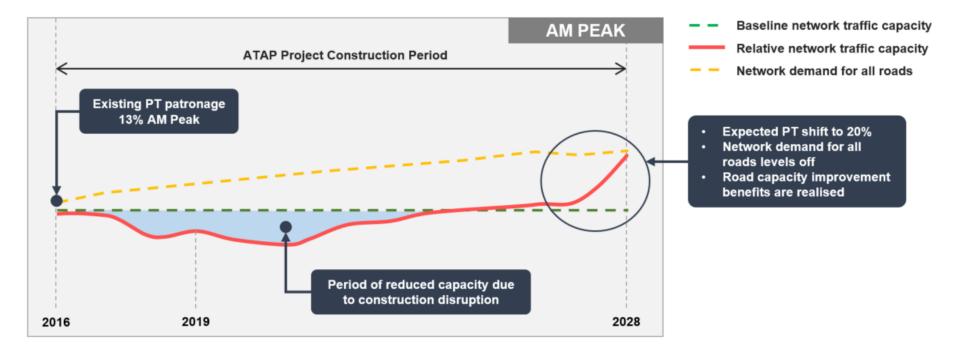

proving PT reliability on Auckland's motorways



#### Ranjan Pant and Kevan Fleckney

Transportation Group New Zealand, 2019 Conference Wellington



# I want to live in the world's most liveable city





















#### **Transport Investment Trend**





#### **Transport System**







New Zealand Government

## NZTA Strategic Aim for Transport System











#### **New Zealand Travel Pattern**





# **Auckland Story**

- 265 Building / week
- \$7.097 Billion building construction value (2018)
- 405 jobs / week
- More young people
- New growth areas and PT
- Auckland economy
- Stronger NZ Dollar
- Stable fuel price
- Private car still better mode choice





# **Auckland Past Present and Future**



**Public Transport in the Past** 

# Person KM travelled today and future







# **Motorway Bus Shoulder**

- Access
- Connectivity
- Journey Time
- Journey Time Reliability

# New Thinking.....Trial Site

- Mostly congested in PM peak
- 120 buses / hr
- 4,800 people / hr





# The finished product





VEN

# **The Rules**





# Auckland Harbour Bridge





# **Stafford Road**





# **Stafford Road**





# **Stafford Road**





#### WIM





#### **Onewa Road**





#### **Onewa Road**





# **Onewa Road - existing bus shoulder**





#### **Onewa Road on-ramp**





#### **Onewa Road on-ramp**





#### **Onewa Road on-ramp**





# **Existing bus shoulder**





#### **Esmonde Road**





#### **Esmonde Road**





#### **Esmonde Road**





## Let's take a drive





## Summary