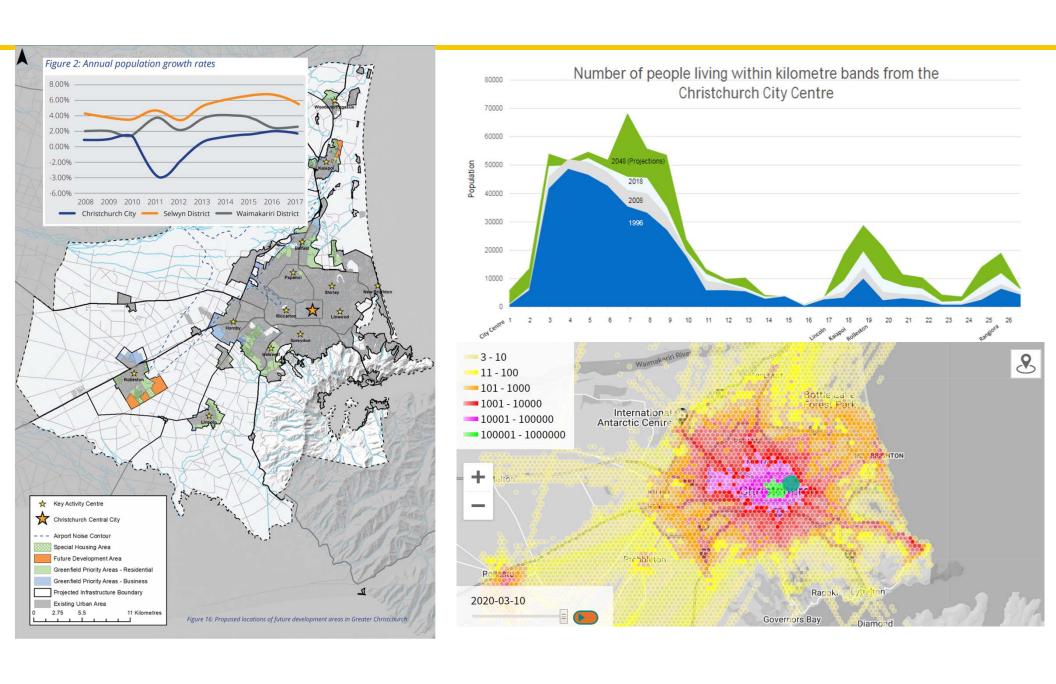

### Did we achieve our goal?

- Lots of data
- How representative is the information?

Fatal (red dot) and Serious (blue dot) Crashes in the Brougham-Moorhouse Area (2014-2018)