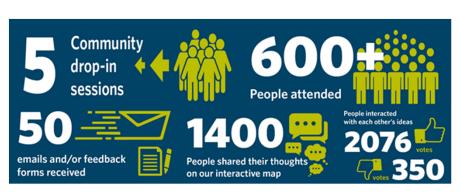

## Engagement Statistics

### Did we achieve our goal?

- Lots of data
- How representative is the information?

Fatal (red dot) and Serious (blue dot) Crashes in the Brougham-Moorhouse Area (2014-2018)