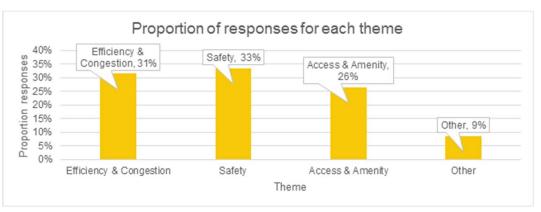

## Engagement Statistics

### Did we achieve our goal?

- Lots of data
- How representative is the information?

Fatal (red dot) and Serious (blue dot) Crashes in the Brougham-Moorhouse Area (2014-2018)