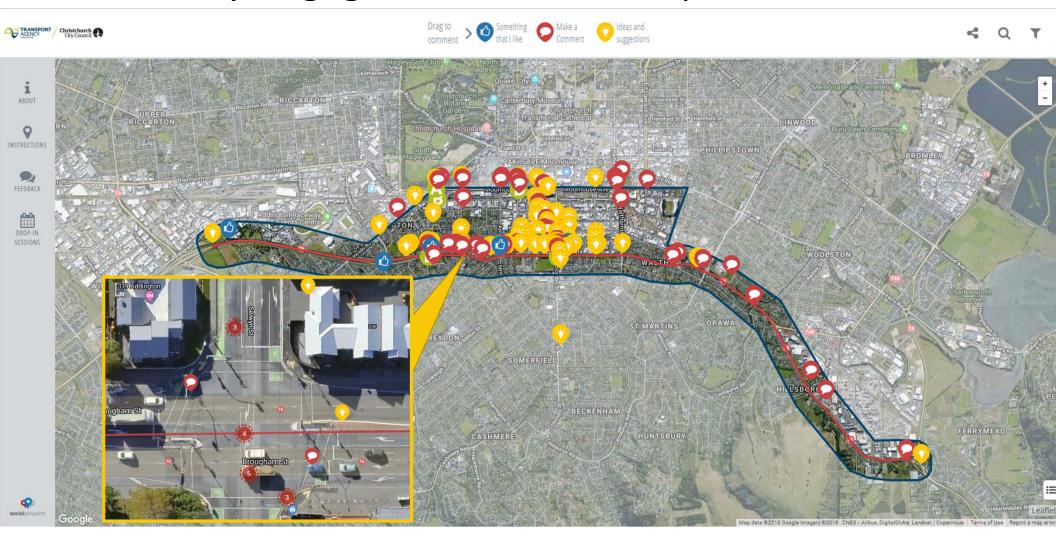

#### Community Engagement - Social Pinpoint

## Engagement Statistics

### Did we achieve our goal?

- Lots of data
- How representative is the information?

Fatal (red dot) and Serious (blue dot) Crashes in the Brougham-Moorhouse Area (2014-2018)