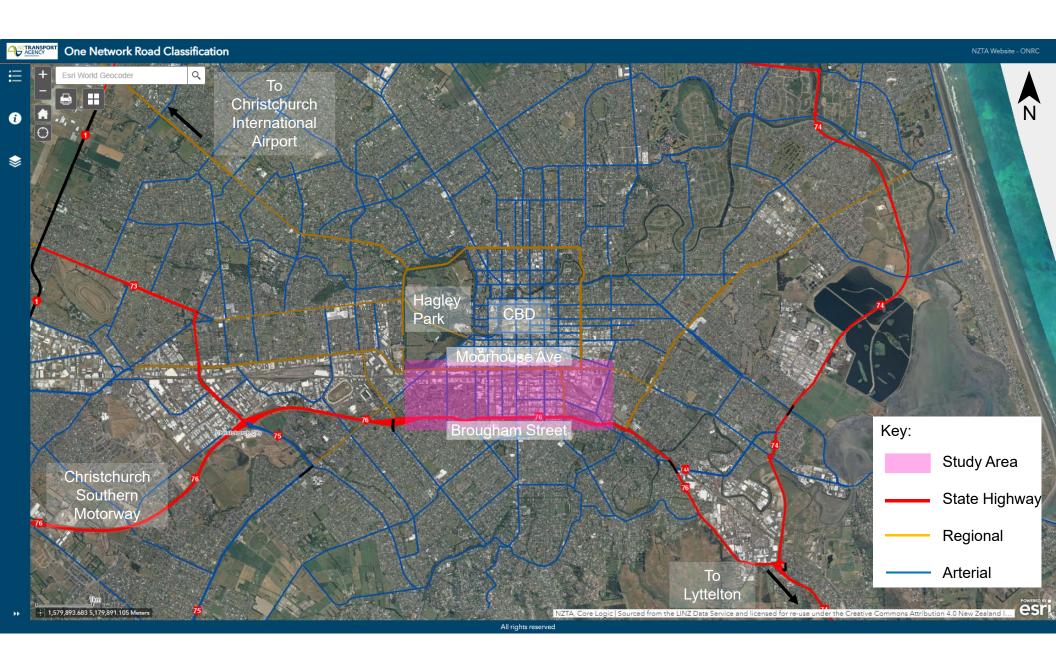

### Did we achieve our goal?

- Lots of data
- How representative is the information?

Fatal (red dot) and Serious (blue dot) Crashes in the Brougham-Moorhouse Area (2014-2018)