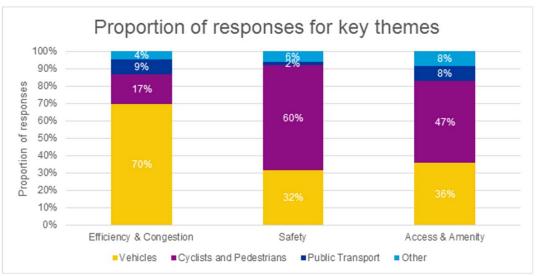

## Engagement Statistics

### Did we achieve our goal?

- Lots of data
- How representative is the information?

Fatal (red dot) and Serious (blue dot) Crashes in the Brougham-Moorhouse Area (2014-2018)