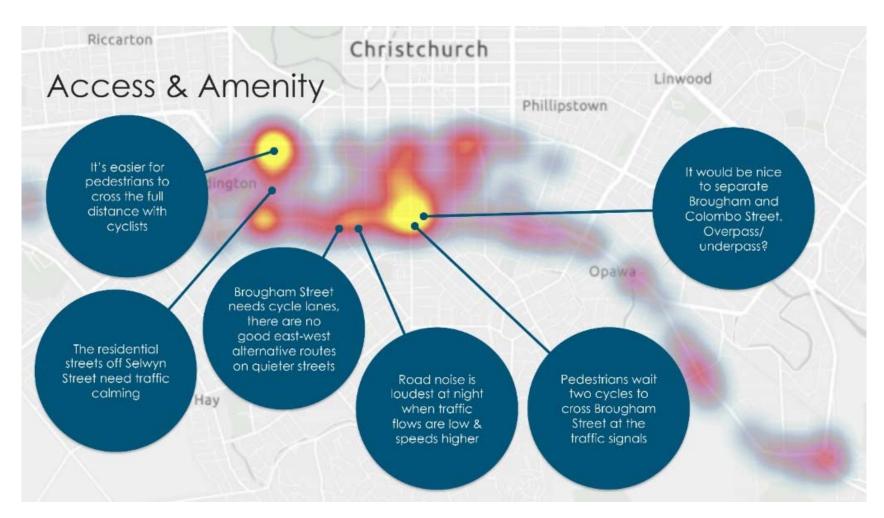

#### Community Engagement - Social Pinpoint

### Did we achieve our goal?

- Lots of data
- How representative is the information?

Fatal (red dot) and Serious (blue dot) Crashes in the Brougham-Moorhouse Area (2014-2018)