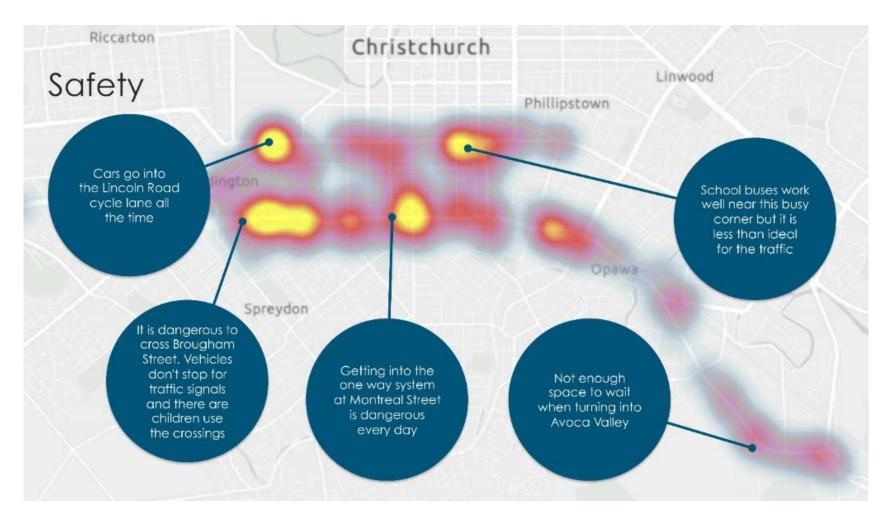

#### Community Engagement - Social Pinpoint

### Did we achieve our goal?

- Lots of data
- How representative is the information?

Fatal (red dot) and Serious (blue dot) Crashes in the Brougham-Moorhouse Area (2014-2018)