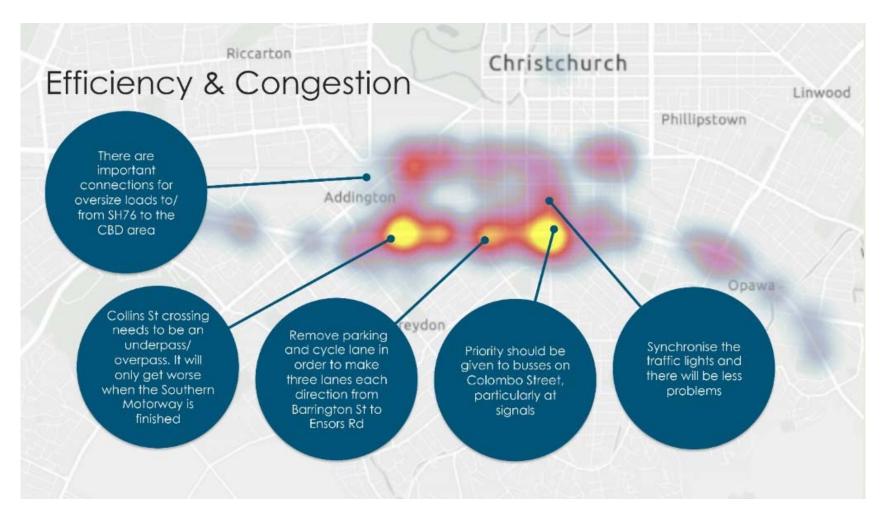

## Engagement Statistics

### Did we achieve our goal?

- Lots of data
- How representative is the information?

Fatal (red dot) and Serious (blue dot) Crashes in the Brougham-Moorhouse Area (2014-2018)