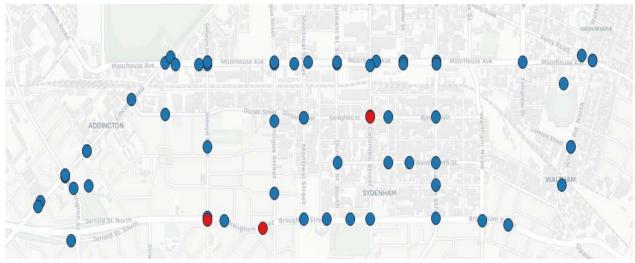

### Did we achieve our goal?

- Lots of data
- How representative is the information?

Fatal (red dot) and Serious (blue dot) Crashes in the Brougham-Moorhouse Area (2014-2018)