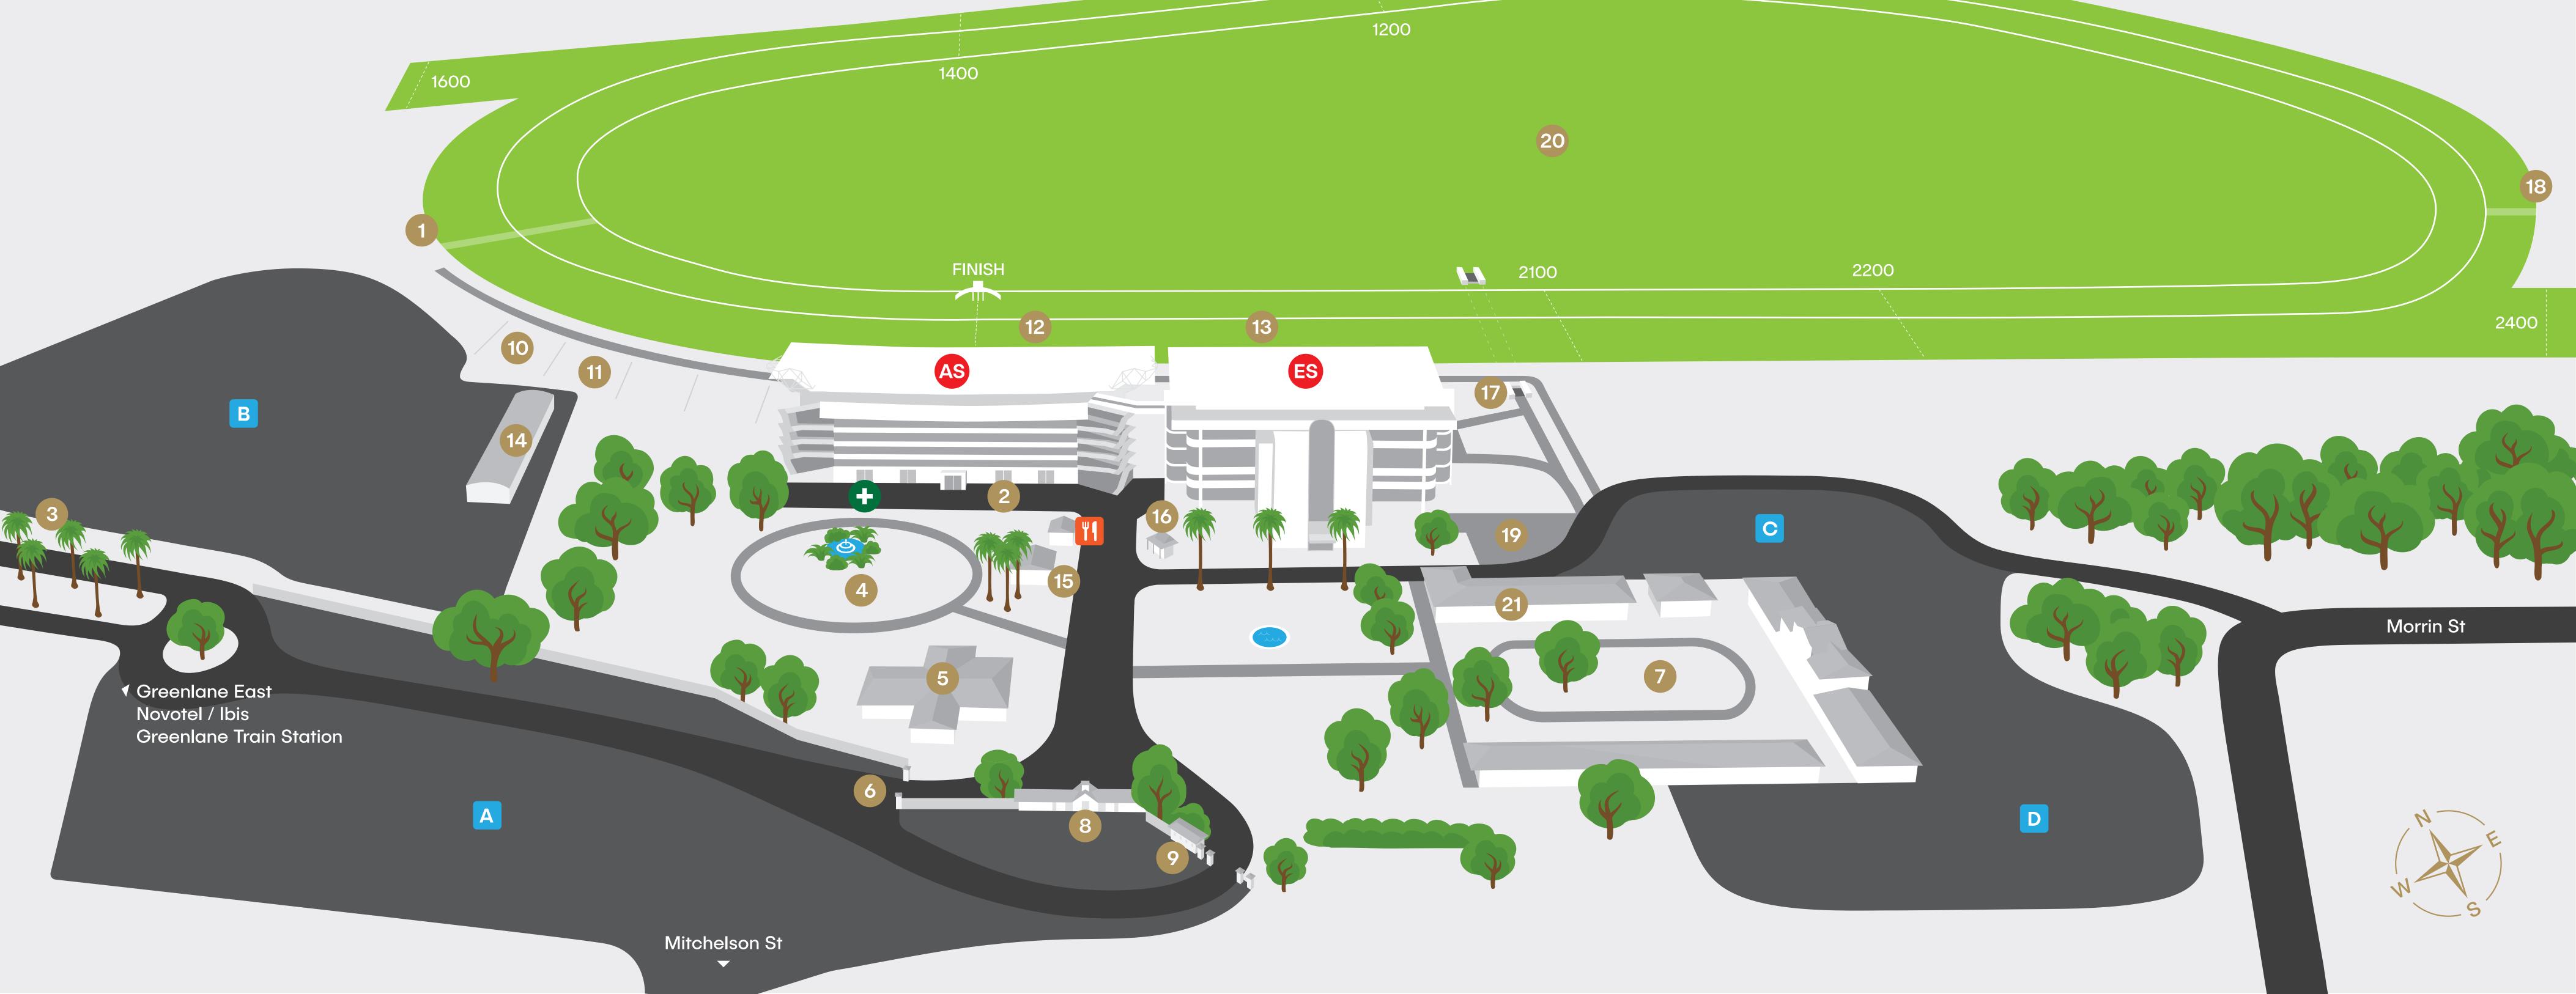

## Information Map

## AS Ascot Stand (Members Stand)

Raceday Office

G Winning Post
Cuvée Bar & Lawn

Carbine Room

Totes Room
Takanini Balconies

Commission Room (Media only)
The Press Box (Private)

## Members'-Only Floor

Lady Fisher Room (Premier members only)

Hunterville Room
Takanini Room
Chairman's Suite (Invite only)
Mitchelson Room

- L3 Ascot Room Epsom Room
- L4 Members' Dining Room Manchero Room
- New Zealand Room

  L5 Ellerslie Room
  - Goldstar Room

- ES Ellerslie Stand (Public Stand)
- **G** Newmarket Room
- L1 Great Northern Room Remuera Room
- Silks
- Pakuranga Hunt Room
- L3 Guineas Ballroom (1,2,3)

- Gate 1 (Infield & Golf Access)
- 2 Raceday Office
- 3 Gate 3
- 4 Parade Ring
- 5 Admin Office
- 6 Gate 6
- Stables
- 8 Turnstiles
- 9 Ticket Office
- 10 Barrett Lawn
- 11 Champagne Lawn
- 12 Birdcage
- 13 Newmarket Lawn

- 14 Members Turnstiles
- 15 Owners Pre-Race Bar
- 16 Eftpos & Racebook Sales
- 17 Pedestrian Underpass
- 18 Derby Downs Entry
- 19 Loading Bay
- 20 Infield
- 21 Tote on Ascot
- A Raceday Carpark
- B Members' Carpark
- C Goldstar & Sponsors' Carpark
- D Float Parking
- + St John
- Raceday Food Truck