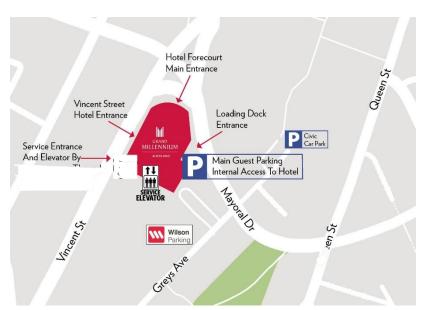

## Parking Entrance

Located right next to the Grand Millennium Auckland Hotel (on Mayoral Drive), is the Grand Millennium hotel carpark, as your vehicle approaches the barrier it will register your License Plate and the Barrier arm will open. Please refer to map on the reverse for Carpark location

## Civic Theatre Underground Carpark:

The Civic Theatre Underground Carpark is located on Greys Avenue, and very close to the hotel. They will offer a daily rate of approximately \$4.00 per hour to a maximum of \$24.00 Monday to Friday, between the hours of 06:00am and 17:00pm.

#### Wilson Car Park:

Wilson Carpark also have an open air parking facility on Greys avenue. They will offer a daily rate of approximately \$4.00 per half hour, \$24.00 per 12-hour period or to a maximum of \$30.00 for 24 hours 7 days a week.