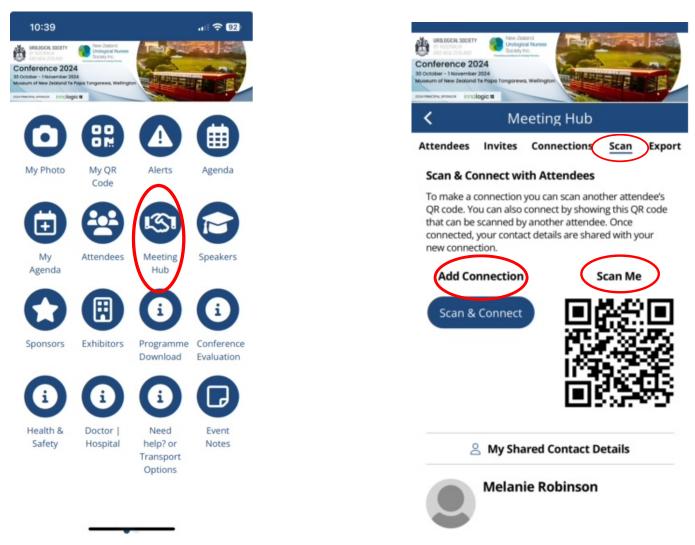

## Meeting Hub - connecting with your peers

Select **Meeting Hub**, then **Scan**. Click on **Scan and Connect** under Add Connection or show your QR code for scanning by your peer.

Click **Connections** to view your peers details.