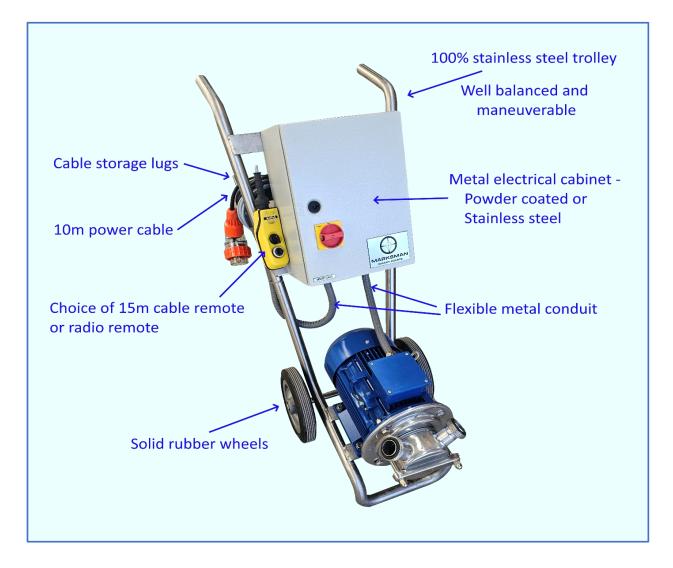

## Why choose a Marksman Pump?

Marksman Pump Packages are:

- Designed in Australia for Australian conditions
- Ergonomically engineered with balance, maneuverability and comfort in mind
- Solidly built using high quality components
- Hose friendly with innovative features
- Developed and refined from over 20 years of experience in the field
- Available in 4 standard packages or can be customised to suit your needs
- Manufactured by Marksman Smart Pumps in South Australia