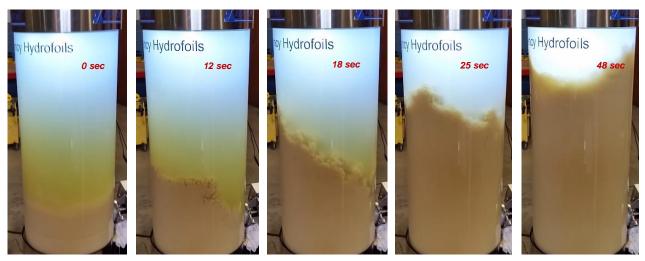

- More reliable performance of centrifuge
  - Recover more wine
- Easily adapted to cellar automated control system
  - Less labour for final tank clean out

**PROGRESS OF SUSPENSION OF SOLIDS** (time in seconds) **Demonstration tank solution 15% solids; 210lt** 