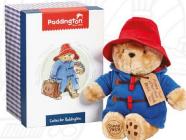

PB2151 Paddington in Collector's Box 21cm

Classic Paddington Keyring 8.5cm

PB1484 Classic Paddington Bear Bean Toy 13.5cm (CDU of 9)

PBCUSH381 Relaxeazzz Paddington Bear Travel Pillow & Eye Mask Set (CDU of 9)