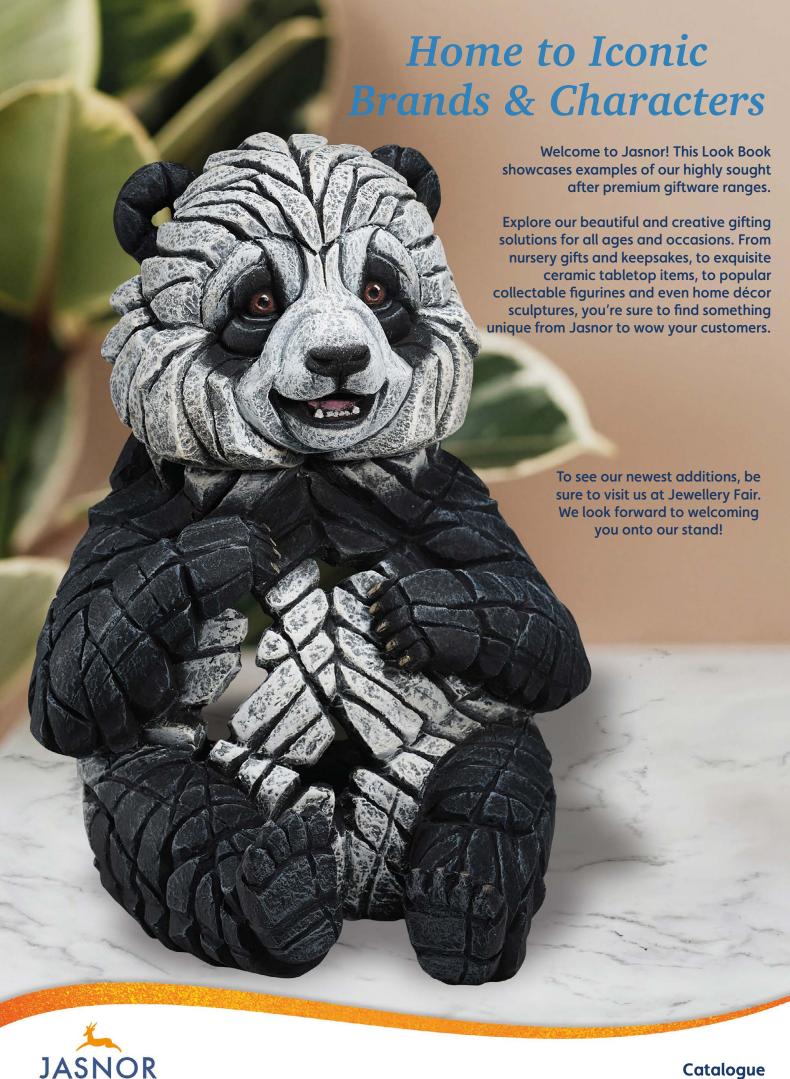

Contemporary Sculpture for the Home

Presenting a striking collection of emotionally evocative, fiercely modern, contemporary sculptures. Designed in England by Matt Buckley at his studio in Shropshire, Edge Sculpture is a collection influenced by style rather than subject. The mix of form, light and texture gives a unique feel to each individual piece.

Each subject has originally been sculpted from clay, which allows the creation of pieces that deliver both a dynamic and organic feel. Cases and moulds are then developed from the original pieces to ensure the faithful reproduction of the original clay sculpture with a special blend of marble stone casings and resin.