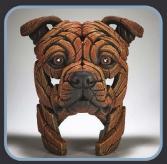

**BEAR CUB** EE6009594 H 24cm

RED DRAGON EE6014820 H 21cm

BULLDOG EE6008544 H 32cm

BABY ELEPHANT EE6008137 H 25cm

ELEPHANT EE6005345 L 38cm

PUFFIN EE6013031 H 35cm

TIGER CUB EE6005339 H 17cm

**COBRA** EE6009907 H 40cm