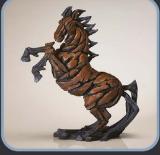

#### **EDGE SCULPTURE**

KOALA & JOEY BUST EE6015234 H 33

EE6013033 'See No Evil' H 20cm

EE6011802 'Hear No Evil' H 20cm

**EE6013032** 'Speak No Evil' H 20cm

HEDGEHOG EE6011505 H 22cm

**HORSE** EE6005337 H 33cm