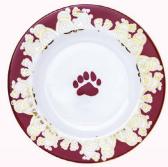

# The English Ladies Co

The English Ladies Co have collaborated with the popular Charlie Bears brand to create an exquisite ceramics giftware collection; using the highest quality materials including fine bone china, gold and platinum. Each figurine bear is hand-numbered and limited-edition to 600 pieces worldwide!

CHBFIG33701 Charlie Year Bear 2009 Figurine 17cm

CHBFIG33901 Frost Figurine 15.5cm

**CHBFIG34001** Mr. Widget Figurine 20.5cm

**CHBFIG33801**Jake Figurine 17cm

CHBTEA16038 Charlie Bear Cup & Saucer Just My Cup of Tea