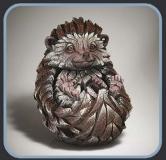

#### **EDGE SCULPTURE**

KOALA & JOEY BUST EE6015234 H 33

EE6013033 'See No Evil' H 20cm

EE6011802 'Hear No Evil' H 20cm

**EE6013032** 'Speak No Evil' H 20cm

HEDGEHOG EE6011505 H 22cm

**HORSE** EE6005337 H 33cm