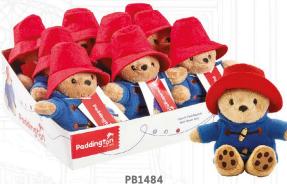

PB2151 Paddington in Collector's Box 21cm

Classic Paddington Keyring 8.5cm

PB1484 Classic Paddington Bear Bean Toy 13.5cm (CDU of 9)

PBCUSH381 Relaxeazzz Paddington Bear Travel Pillow & Eye Mask Set (CDU of 9)