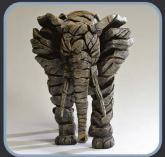

**BEAR CUB** EE6009594 H 24cm

RED DRAGON EE6014820 H 21cm

BULLDOG EE6008544 H 32cm

BABY ELEPHANT EE6008137 H 25cm

ELEPHANT EE6005345 L 38cm

PUFFIN EE6013031 H 35cm

TIGER CUB EE6005339 H 17cm

**COBRA** EE6009907 H 40cm