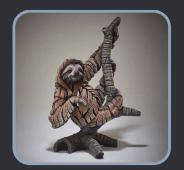

CHAMELEON EE6011803 <u>L 35c</u>m

STAFFORDSHIRE BULL TERRIER EE6015235 H 28.5cm

**SLOTH** EE6005340 H 47cm

**SEA TURTLE** EE6005342 H 31.5cm

OCTOPUS EE6009595 H 25cm

PANDA CUB EE6011801 H 23.5cm