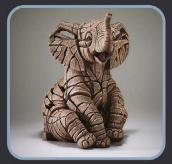

**BEAR CUB** EE6009594 H 24cm

RED DRAGON EE6014820 H 21cm

BULLDOG EE6008544 H 32cm

BABY ELEPHANT EE6008137 H 25cm

ELEPHANT EE6005345 L 38cm

PUFFIN EE6013031 H 35cm

TIGER CUB EE6005339 H 17cm

**COBRA** EE6009907 H 40cm