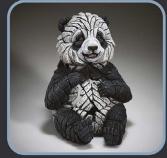

CHAMELEON EE6011803 <u>L 35c</u>m

STAFFORDSHIRE BULL TERRIER EE6015235 H 28.5cm

**SLOTH** EE6005340 H 47cm

**SEA TURTLE** EE6005342 H 31.5cm

OCTOPUS EE6009595 H 25cm

PANDA CUB EE6011801 H 23.5cm