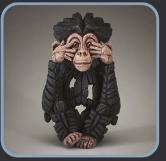

#### **EDGE SCULPTURE**

KOALA & JOEY BUST EE6015234 H 33

EE6013033 'See No Evil' H 20cm

EE6011802 'Hear No Evil' H 20cm

**EE6013032** 'Speak No Evil' H 20cm

HEDGEHOG EE6011505 H 22cm

**HORSE** EE6005337 H 33cm