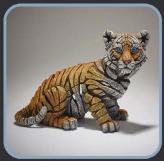

**BEAR CUB** EE6009594 H 24cm

RED DRAGON EE6014820 H 21cm

BULLDOG EE6008544 H 32cm

BABY ELEPHANT EE6008137 H 25cm

ELEPHANT EE6005345 L 38cm

PUFFIN EE6013031 H 35cm

TIGER CUB EE6005339 H 17cm

**COBRA** EE6009907 H 40cm