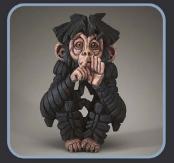

#### **EDGE SCULPTURE**

KOALA & JOEY BUST EE6015234 H 33

EE6013033 'See No Evil' H 20cm

EE6011802 'Hear No Evil' H 20cm

**EE6013032** 'Speak No Evil' H 20cm

HEDGEHOG EE6011505 H 22cm

**HORSE** EE6005337 H 33cm