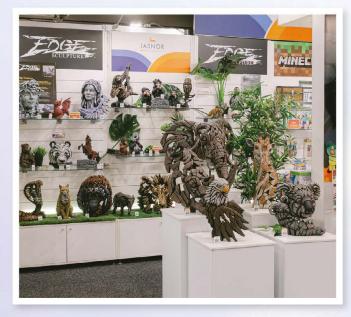

Contemporary Sculpture for the Home

Presenting a striking collection of emotionally evocative, fiercely modern, contemporary sculptures. Designed in England by Matt Buckley at his studio in Shropshire, Edge Sculpture is a collection influenced by style rather than subject. The mix of form, light and texture gives a unique feel to each individual piece.

Each subject has originally been sculpted from clay, which allows the creation of pieces that deliver both a dynamic and organic feel. Cases and moulds are then developed from the original pieces to ensure the faithful reproduction of the original clay sculpture with a special blend of marble stone casings and resin.

### New for 2025

Our range includes 13 busts and 28 figures.
See the full range here.

CURLED UP FOX EE6017691 H 20cm

FIELD MOUSE EE6017692 H 19cm

DRAGON EGG EE6016669 H 22cm

RHINOCEROS CALF EE6016670 H 24cm