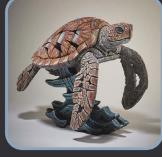

CHAMELEON EE6011803 <u>L 35c</u>m

STAFFORDSHIRE BULL TERRIER EE6015235 H 28.5cm

**SLOTH** EE6005340 H 47cm

**SEA TURTLE** EE6005342 H 31.5cm

OCTOPUS EE6009595 H 25cm

PANDA CUB EE6011801 H 23.5cm