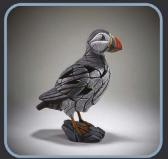

**BEAR CUB** EE6009594 H 24cm

RED DRAGON EE6014820 H 21cm

BULLDOG EE6008544 H 32cm

BABY ELEPHANT EE6008137 H 25cm

ELEPHANT EE6005345 L 38cm

PUFFIN EE6013031 H 35cm

TIGER CUB EE6005339 H 17cm

**COBRA** EE6009907 H 40cm