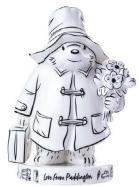

PADFIG34202 Please Look After this Bear 2D Sketch Style 16.5cm

PADCHW36501 Paddington Children's Tableware 3 piece Set

**PADFIG34701** Paddington Holding Flowers Large Size 25.5cm

PADFIG34302 Love from Paddington Colourway 16.5cm

PADFIG34301 Love from Paddington 2D Sketch Style 16.5cm