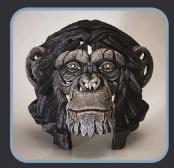

**LION CUB** EE6015236 H 22cm

GIRAFFE CALF EE6016671 H 29cm

CHIMPANZEE BUST EE6016672 H 29.5cm

MINI HORSE EE6016224 H 14.5cm MINI LION EE6014999 H 13cm MINI GORILLA EE6015183 H 13cm MINI WOLF EE6016223 H 13cm MINI VENUS EE6015000 H 14cm MINI SEA TURTLE EE6016222 H 12cm