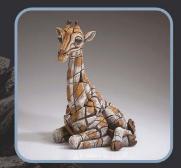

**LION CUB** EE6015236 H 22cm

GIRAFFE CALF EE6016671 H 29cm

CHIMPANZEE BUST EE6016672 H 29.5cm

MINI HORSE EE6016224 H 14.5cm MINI LION EE6014999 H 13cm MINI GORILLA EE6015183 H 13cm MINI WOLF EE6016223 H 13cm MINI VENUS EE6015000 H 14cm MINI SEA TURTLE EE6016222 H 12cm