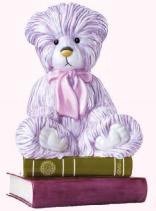

PB1490 Paddington with Blue Coat, Boots & Suitcase 34cm

PB1489 Paddington with **Boots Blue Coat** 22cm

PB1519 PB1488 Paddington Paddington Sitting Sitting Medium Large 30cm 21cm

Introducing a brand new collection of premium ceramic figurines by the English Ladies Co. Featuring sayings from Michael Bond's original books and famous London icons to represent the story's setting. The timeless designs of these fine china figures are inspired by Paddington's first illustrator, Peggy Fortnum. The English Ladies Co have harnessed Paddington's sentimental legacy in their heirloom gifting.