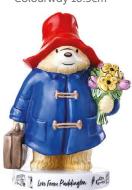

PADTEA17013

Cup & Saucer

Presented in a branded, collectors gift box, this range is perfect to dress nurseries and bedrooms, sending well wishes and smiles to cherish forever.

PADFIG34201 Please Look After this Bear Colourway 16.5cm

PADFIG34202 Please Look After this Bear 2D Sketch Style 16.5cm

PADCHW36501 Paddington Children's Tableware 3 piece Set

**PADFIG34701** Paddington Holding Flowers Large Size 25.5cm

PADFIG34302 Love from Paddington Colourway 16.5cm