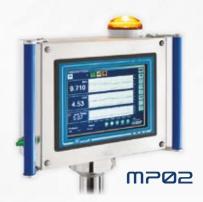

#### **Field Control Panels**

The IB07 can be supplied with our MP01 or MP02 Receivers.

MP01 is a touch screen receiver with all the parameters at your fingertips.

MP02 adds the capabilities to visualize and analyze trends in the production data. Both receivers are equipped with serial communication in order to easily setup a PLC connection for parameter control or alarm implementation.