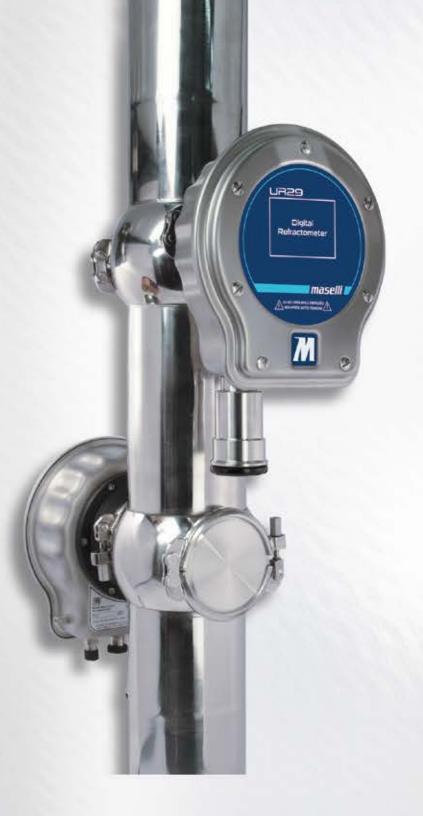

## analyzer for beverages

The beverage analyzer IB07 is the only 100% in line system able to measure accurately Bx and  $CO_2$  of any regular carbonated beverage including fruit juice with fibers, energy drinks and mineral waters.

The Maselli IB07 may be delivered in 3 different configurations: only Bx, only CO<sub>2</sub> or the combination Bx/CO<sub>2</sub> but, in any case, the installation can be easily made by means of 1 single Varivent fitting.