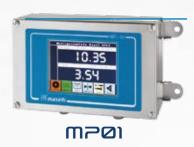

#### **Field Control Panels**

The IB07 can be supplied with our MP01 or MP02 Receivers.

MP01 is a touch screen receiver with all the parameters at your fingertips.

MP02 adds the capabilities to visualize and analyze trends in the production data. Both receivers are equipped with serial communication in order to easily setup a PLC connection for parameter control or alarm implementation.