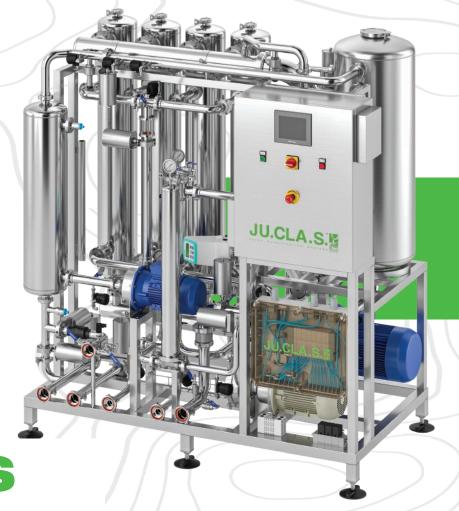

## JUCLAS MFTC CROSSFLOW

AVAILABLE IN FULLY AND SEMI AUTOMATIC MODELS

**G** FLEXIBILITY TO ADD EXTRA MEMBRANES LATER

EASE OF OPERATION WITH A TOUCH SCREEN DISPLAY

WIDE BORE 1.8MM CAPILLARIES FOR TURBID WINES

15m<sup>2</sup> TO 450m<sup>2</sup> SYSTEMS AVAILABLE.

The Juclas MFTC provides filtering technology that respects the organoleptic and structural characteristics of your wine, yet with the ability to process significant volumes on a daily basis.

The MFTC utilises hollow fibre membranes that are both economical and durable. These membranes are extremely versatile with the ability to filter juice, sparkling and still wines pre-bottling.

Advanced beverage systems
PROUDLY DISTRIBUTED BY WINEQUIP