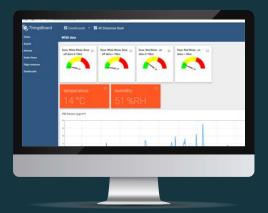

Using a simple to read real-time dashboard on your Laptop, PC or device, the GoWISD solution can be relied upon to underpin confidence for all stakeholders in your wine grapes.

Build to withstand tough climatic conditions, the GoWISD connects via mains power and Wifi when those services are easily accessible, or via Solar recharge and CatM1 (4G) for those more remote corners of your vineyard.

#### Data dashboard

Accurate wine grape smoke taint risk at your finger-tips