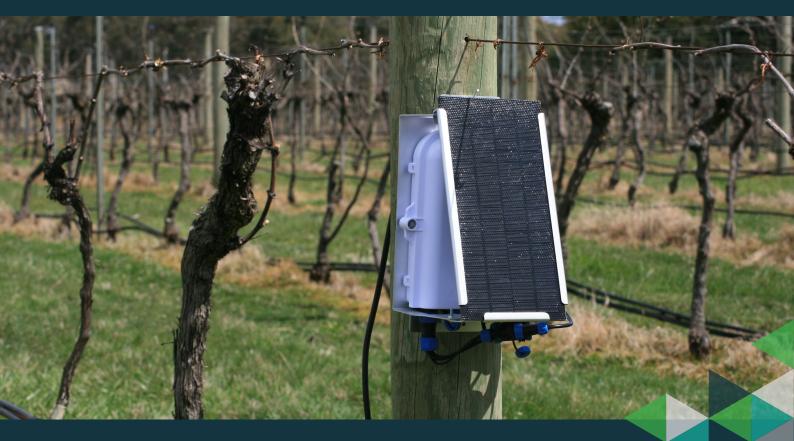

# **GoWISD**<sup>®</sup>

Take the guess work out of assessing smoke taint in wine grapes...

GoWISD is a real-time smoke taint detection system in your vineyard that provides timely and accurate information to assist confident decision making in the aftermath of any smoke event.

Using a simple to read real-time dashboard on your Laptop, PC or device, the GoWISD solution can be relied upon to underpin confidence for all stakeholders in your wine grapes.

Build to withstand tough climatic conditions, the GoWISD connects via mains power and Wifi when those services are easily accessible, or via Solar recharge and CatM1 (4G) for those more remote corners of your vineyard.

#### **Quality device**

This device has been built to withstand harsh elements with robust componentry.

#### Easy install and maintenance

This device is simple to install and even easier to maintain.