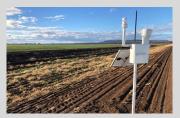

# **GoWISD**<sup>®</sup>

Take the guess work out of assessing smoke taint in wine grapes...

GoWISD is a real-time smoke taint detection system in your vineyard that provides timely and accurate information to assist confident decision making in the aftermath of any smoke event.

Using a simple to read real-time dashboard on your Laptop, PC or device, the GoWISD solution can be relied upon to underpin confidence for all stakeholders in your wine grapes.

Build to withstand tough climatic conditions, the GoWISD connects via mains power and Wifi when those services are easily accessible, or via Solar recharge and CatM1 (4G) for those more remote corners of your vineyard.

#### Accurate measurement

Accurately and reliably measure smoke taint, temperature and humidity all with one device, with the added benefit of GPS positioning for proof of accuracy and location