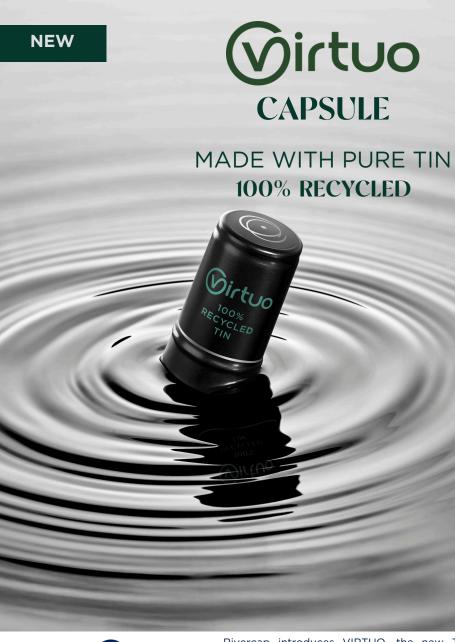

Close to you Open to the future

Rivercap introduces VIRTUO, the new Tin capsule made with pure tin, 100% recycled ingot.

By giving a second life to this noble material, Virtuo redefines the boundaries of sustainable luxury. Choosing a Virtuo Capsule means:

Crafted from Pure Tin 100% recycled ingots, the Virtuo Capsule redefines the art of capping by combining luxury and eco-design.

Providing an unparalleled opening experience, Virtuo Capsule enables premium wines and spirits to elevate their identity with elegance, while actively committing to reduce their environmental footprint.

# LUXURY CAPSULE FOR WINES AND SPIRITS

VIRTUO Capsule can be bespoke fitted to your image and offers the best performance on the bottling line.

#### **100% RECYCLED TIN**

Our recycled tin is predominantly sourced from Europe, primarily utilizing post-industrial recycled content from the electronics industry.