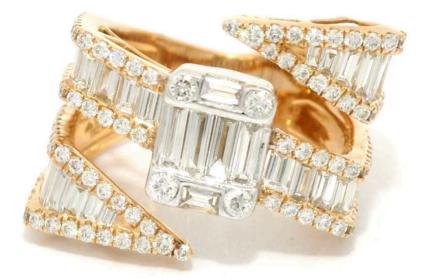

#### **RINGS OF DISTINCTION**

A gallery of the extraordinary

Precision-set baguette and round diamonds cascade in angular symmetry, creating an arresting interplay of light and structure. Crafted in 18K gold, its sculptural silhouette wraps the finger in confident elegance. This is a ring is for those who like to command attention — a symbol of individuality, strength, and refined taste.