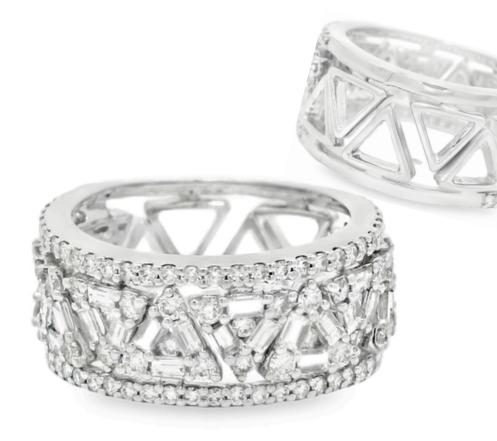

A true design marvel, this two-in-one ring brings together symmetry and sparkle with effortless sophistication Crafted in polished white gold and set with precision-cut baguette and round diamonds, this ring is perfect for those who appreciate clean lines, precision, and elevated contemporary design.