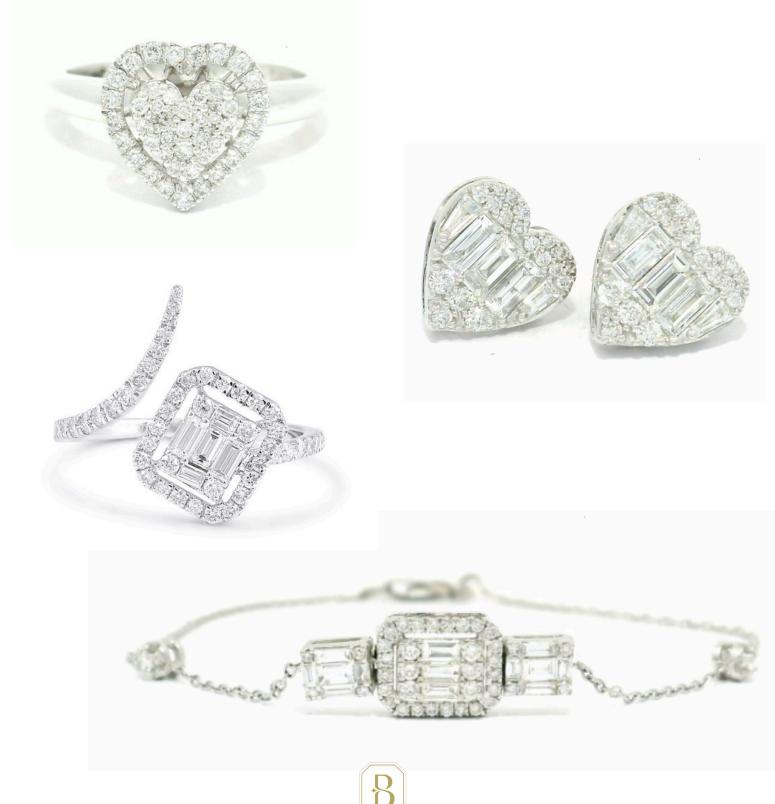

#### **RINGS OF DISTINCTION**

A gallery of the extraordinary

Precision-set baguette and round diamonds cascade in angular symmetry, creating an arresting interplay of light and structure. Crafted in 18K gold, its sculptural silhouette wraps the finger in confident elegance. This is a ring is for those who like to command attention — a symbol of individuality, strength, and refined taste.

A true design marvel, this two-in-one ring brings together symmetry and sparkle with effortless sophistication Crafted in polished white gold and set with precision-cut baguette and round diamonds, this ring is perfect for those who appreciate clean lines, precision, and elevated contemporary design.