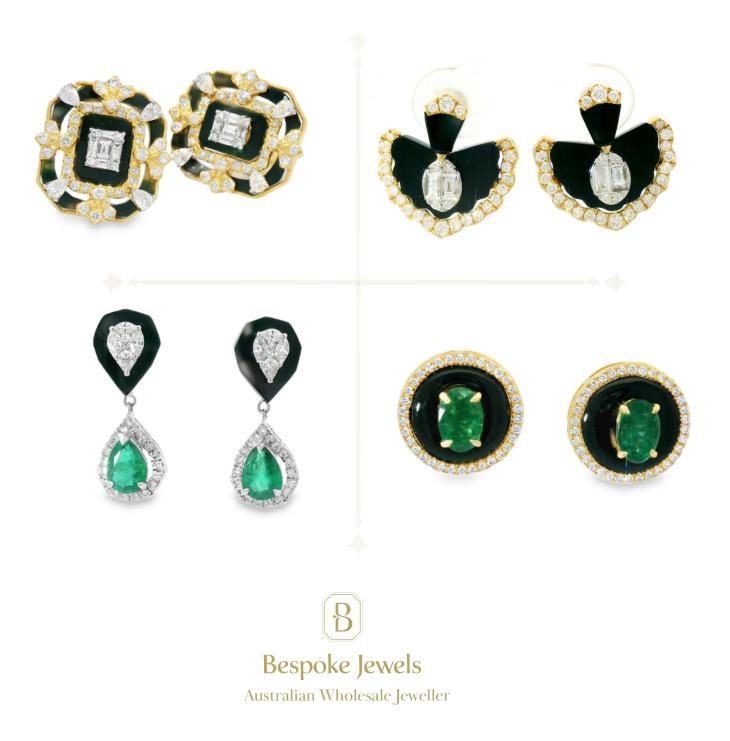

## **ONYX AND DIAMONDS**

A gallery of the extraordinary

In this collection, the rich intensity of onyx is thoughtfully paired with the timeless brilliance of natural diamonds – creating a powerful contrast that is both striking and sophisticated.

Each piece is masterfully crafted to exude modern luxury, with clean lines and refined detailing that allow the stones to speak for themselves. The result is jewellery that feels as meaningful as it looks — for those who wear their power with grace.