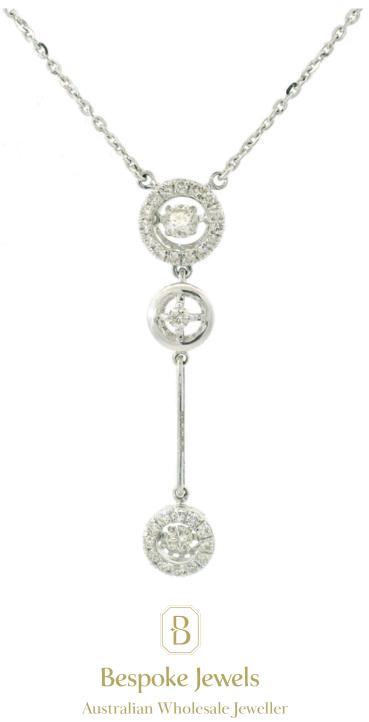

## ETHEREAL MOTION DIAMOND PENDANT

A gallery of the extraordinary

A celebration of grace in motion, this exquisite pendant is for those who like to state their style.

Suspended delicately, the centerpiece features a round brilliant-cut diamond that dances with every heartbeat, in an openwork setting that evokes lightness and freedom. Designed to shimmer endlessly—seemingly suspended in air—catching the light with every movement. Crafted in 18k gold and adorned with pavé-set diamonds, this piece is a whisper of luxury and elegance. This pendant is not just jewelry—it's a living expression of rhythm, energy, and timeless allure.