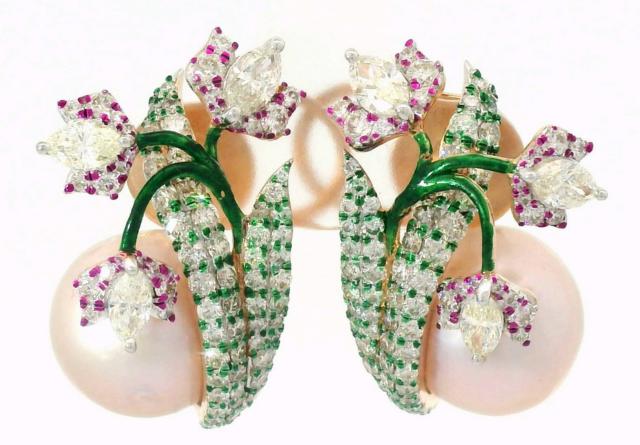

# **Fine Jewels Collection**





Sydney, NSW | www.bespokejewels.com.au | hello@bespokejewels.com.au

#### **RINGS OF DISTINCTION**

A gallery of the extraordinary



Precision-set baguette and round diamonds cascade in angular symmetry, creating an arresting interplay of light and structure. Crafted in 18K gold, its sculptural silhouette wraps the finger in confident elegance. This is a ring is for those who like to command attention — a symbol of individuality, strength, and refined taste.

A true design marvel, this two-in-one ring brings together symmetry and sparkle with effortless sophistication Crafted in polished white gold and set with precision-cut baguette and round diamonds, this ring is perfect for those who appreciate clean lines, precision, and elevated contemporary design.



B Bespoke Jewels Australia