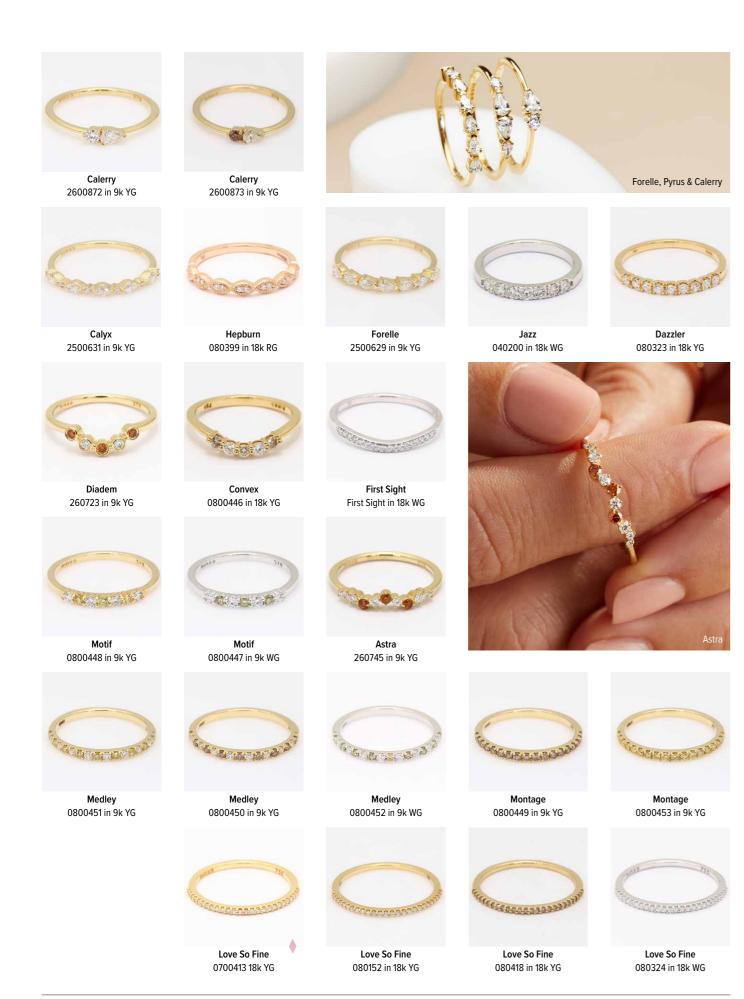

## Stackable rings

Stackable bands that sparkle on the hand! Worn solo, or together... how will your customers style their stacks?

260736 in 9k YG

250521 in 18k RG

260569 in 9k three-tone gold

260759 in 9k WG

Meteora 2600897 in 9k YG

Laurel 250516 in 18k YG

Petaline 2600877 in 9k YG

Petaline 2600876 in 9k WG

2500647 in 9k YG

Leah 2500636 in 9k two-tone gold

Ombre 260698 in 9k two-tone gold

0301101 in 18k two-tone gold

260720 in 9k YG

Strand

260746 in 9k YG

Paquin 260726 in 9k YG

260727 in 9k two-tone gold

Strand, Paquin & Madonna

Bengal

260725 in 9k WG

260361 in 9k YG

Strand

260748 in 9k YG

260764 in 9k YG

Ellipse 2600888 in 9k WG

Bengal

260731 in 9k RG

Ellipse Ellipse 2600889 in 9k WG 2600890 in 9k YG

260781 in 18k RG

Bengal

260730 in 9k YG

Variations All rings are available in custom colour variations of both metal and diamonds. All rings will be supplied in default size 'O' unless otherwise advised. Other sizes may incur an additional fee. Please contact our Admin team to discuss your preference.