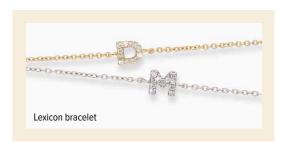

ngs will be supplied in default size '0' unless otherwise advised. Other sizes may incur an additional fee. Please contact our Admin team to discuss your preference.

Natural diamonds These images depict natural coloured diamonds.

Crafted from natural coloured diamonds, fine white diamonds and premium metals, The Signature Collection is a celebration of individual style. Each piece is available in your choice of letter and metal, making this on-trend range the perfect staple for personalised gift-giving.



















Insignia SMP151 in 9k WG







Lexicon SMP153 in 9k YG

Lexicon SMP153 in 9k WG



#### Ordering

To place your order, or to view more natural coloured diamond products, please call +61 8 9759 1355, email wholesale@ninas.co or sign up to the Nina's Wholesale website.



Variations All necklaces and bracelets are available in custom colour variations of both metal and diamonds. All necklaces come with 45cm chains unless otherwise indicated. Bracelets are 18cm long with jump rings at 17cm & 18cm for adjustable lengths. Alternative lengths for necklaces and bracelets can be made but may incur an additional charge. Please contact Admin to discuss your preference.



# nina's

COLOURED DIAMOND JEWELLERY

#### **DUNSBOROUGH • WESTERN AUSTRALIA**

14/55 Dunn Bay Road Dunsborough WA 6281 +61 8 9759 1355 • wholesale@ninas.co

ninasjewellerywholesale.com.au



SELECT ATELIER"