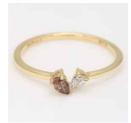

260720 in 9k YG

Strand

260746 in 9k YG

Paquin 260726 in 9k YG

260727 in 9k two-tone gold

Strand, Paquin & Madonna

Bengal

260725 in 9k WG

260361 in 9k YG

Strand

260748 in 9k YG

260764 in 9k YG

Ellipse 2600888 in 9k WG

Bengal

260731 in 9k RG

Ellipse Ellipse 2600889 in 9k WG 2600890 in 9k YG

260781 in 18k RG

Bengal

260730 in 9k YG

Variations All rings are available in custom colour variations of both metal and diamonds. All rings will be supplied in default size 'O' unless otherwise advised. Other sizes may incur an additional fee. Please contact our Admin team to discuss your preference.