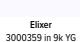

## Stately studs

All diamond studs are available in your choice of carat size, colour and shape.

Elixer 3000364 in 9k YG

Sparkling 0.50ct 3100628 in 18k YG

Sparkling 0.50ct 3100627 in 18k YG

Elixer

3000363 in 9k WG