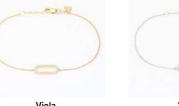

Ellipse 1800176 in 9k YG

Sparkling

1800187 in 9k YG

Flight 1800147 in SS

Opal 1800173 in 9k WG

Viola 1800165 in SS

Viola 1800167 in SS

Variations All bracelets are available in custom colour variations of both metal and diamonds. Bracelets are 18cm long with jump rings at 17cm & 18cm for adjustable lengths. Alternative lengths can be made but may incur an additional charge. Please contact Admin to discuss your preference.