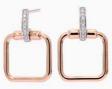

### Earrings

Colourful clusters, stately studs and glittering hoops add warmth to the every day.

Percival 310491 in 9k YG

3000380 in 9k YG

Echo 300148 in 9k YG

Indiana 300319 in 9k YG

3000376 in 9k YG

Noelle 150509 in 9k YG

150541 in 9k WG

Ulysses 3000379 in 9k WG

150533 in 9k WG

Record 242422 in SS

1500680 in SS & RG vermeil

300321 in 9k two-tone gold

Kazimir 300315 in 9k RG

Rouge 310448 in 18k WG

Rook 150650 in 9k YG

3000377 in 9k WG

Twinkle 150653 in 9k YG

3000378 in 9k YG