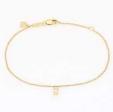

### Bracelets

Dainty chains and suspended sparkle add some dazzle to your day.

Astral 1800163 in SS

1800180 in SS

1800151 in SS

666640003

Pedirka

3200527 in SS

Ellipse 1800176 in 9k YG

Sparkling

1800187 in 9k YG

Flight 1800147 in SS

Opal 1800173 in 9k WG

Viola 1800165 in SS

Viola 1800167 in SS

Variations All bracelets are available in custom colour variations of both metal and diamonds. Bracelets are 18cm long with jump rings at 17cm & 18cm for adjustable lengths. Alternative lengths can be made but may incur an additional charge. Please contact Admin to discuss your preference.