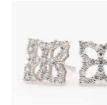

Natural diamonds These images depict natural coloured diamonds.

Crafted from natural coloured diamonds, fine white diamonds and premium metals, The Signature Collection is a celebration of individual style. Each piece is available in your choice of letter and metal, making this on-trend range the perfect staple for personalised gift-giving.

Insignia SMP151 in 9k WG

Lexicon SMP153 in 9k YG

Lexicon SMP153 in 9k WG