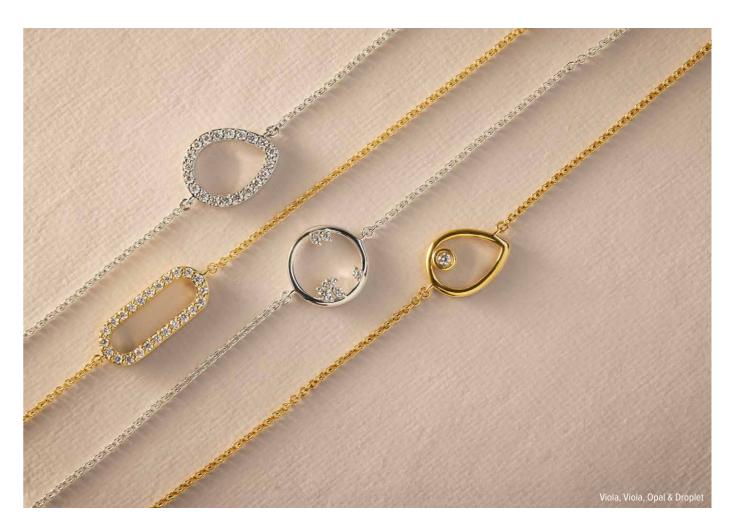

### Bracelets

Dainty chains and suspended sparkle add some dazzle to your day.

Astral 1800163 in SS

1800180 in SS

1800151 in SS

666640003

Pedirka

3200527 in SS

Ellipse 1800176 in 9k YG

Sparkling

1800187 in 9k YG

Flight 1800147 in SS

Opal 1800173 in 9k WG

Viola 1800165 in SS

Viola 1800167 in SS

Variations All bracelets are available in custom colour variations of both metal and diamonds. Bracelets are 18cm long with jump rings at 17cm & 18cm for adjustable lengths. Alternative lengths can be made but may incur an additional charge. Please contact Admin to discuss your preference.