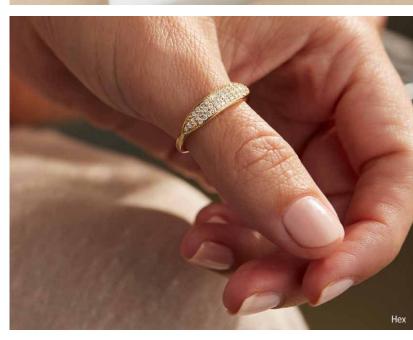

This page, top: Flora stud earrings. This page, bottom: Bengal rings. Opposite page: Flight necklace, ring & earring set