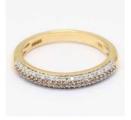

260720 in 9k YG

Strand

260746 in 9k YG

Paquin 260726 in 9k YG

260727 in 9k two-tone gold

Strand, Paquin & Madonna

Bengal

260725 in 9k WG

260361 in 9k YG

Strand

260748 in 9k YG

260764 in 9k YG

Ellipse 2600888 in 9k WG

Bengal

260731 in 9k RG

Ellipse Ellipse 2600889 in 9k WG 2600890 in 9k YG

260781 in 18k RG

Bengal

260730 in 9k YG

Variations All rings are available in custom colour variations of both metal and diamonds. All rings will be supplied in default size 'O' unless otherwise advised. Other sizes may incur an additional fee. Please contact our Admin team to discuss your preference.