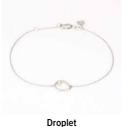

### Bracelets

Dainty chains and suspended sparkle add some dazzle to your day.

Astral 1800163 in SS

1800180 in SS

1800151 in SS

666640003

Pedirka

3200527 in SS

Ellipse 1800176 in 9k YG

Sparkling

1800187 in 9k YG

Flight 1800147 in SS

Opal 1800173 in 9k WG

Viola 1800165 in SS

Viola 1800167 in SS

Variations All bracelets are available in custom colour variations of both metal and diamonds. Bracelets are 18cm long with jump rings at 17cm & 18cm for adjustable lengths. Alternative lengths can be made but may incur an additional charge. Please contact Admin to discuss your preference.