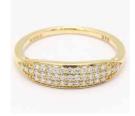

## Stackable rings

Stackable bands that sparkle on the hand! Worn solo, or together... how will your customers style their stacks?

260736 in 9k YG

250521 in 18k RG

260569 in 9k three-tone gold

260759 in 9k WG

Meteora 2600897 in 9k YG

Laurel 250516 in 18k YG

Petaline 2600877 in 9k YG

Petaline 2600876 in 9k WG

2500647 in 9k YG

Leah 2500636 in 9k two-tone gold

Ombre 260698 in 9k two-tone gold

0301101 in 18k two-tone gold

260720 in 9k YG

Strand

260746 in 9k YG

Paquin 260726 in 9k YG

260727 in 9k two-tone gold

Strand, Paquin & Madonna

Bengal

260725 in 9k WG

260361 in 9k YG

Strand

260748 in 9k YG

260764 in 9k YG

Ellipse 2600888 in 9k WG

Bengal

260731 in 9k RG

Ellipse Ellipse 2600889 in 9k WG 2600890 in 9k YG

260781 in 18k RG

Bengal

260730 in 9k YG

Variations All rings are available in custom colour variations of both metal and diamonds. All rings will be supplied in default size 'O' unless otherwise advised. Other sizes may incur an additional fee. Please contact our Admin team to discuss your preference.