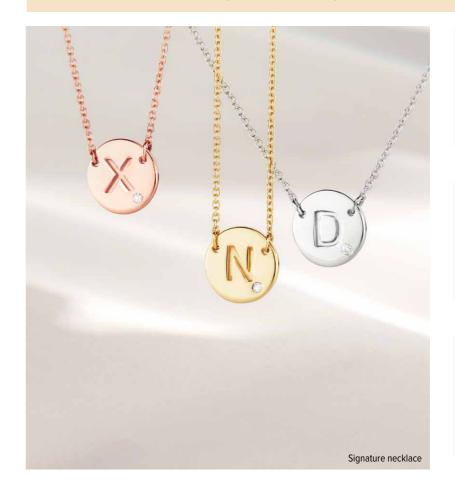

Natural diamonds These images depict natural coloured diamonds.

Crafted from natural coloured diamonds, fine white diamonds and premium metals, The Signature Collection is a celebration of individual style. Each piece is available in your choice of letter and metal, making this on-trend range the perfect staple for personalised gift-giving.

Insignia SMP151 in 9k WG

Lexicon SMP153 in 9k YG

Lexicon SMP153 in 9k WG