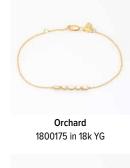

### Bracelets

Dainty chains and suspended sparkle add some dazzle to your day.

Astral 1800163 in SS

1800180 in SS

1800151 in SS

666640003

Pedirka

3200527 in SS

Ellipse 1800176 in 9k YG

Sparkling

1800187 in 9k YG

Flight 1800147 in SS

Opal 1800173 in 9k WG

Viola 1800165 in SS

Viola 1800167 in SS

Variations All bracelets are available in custom colour variations of both metal and diamonds. Bracelets are 18cm long with jump rings at 17cm & 18cm for adjustable lengths. Alternative lengths can be made but may incur an additional charge. Please contact Admin to discuss your preference.