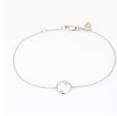

### Bracelets

Dainty chains and suspended sparkle add some dazzle to your day.

Astral 1800163 in SS

1800180 in SS

1800151 in SS

666640003

Pedirka

3200527 in SS

Ellipse 1800176 in 9k YG

Sparkling

1800187 in 9k YG

Flight 1800147 in SS

Opal 1800173 in 9k WG

Viola 1800165 in SS

Viola 1800167 in SS

Variations All bracelets are available in custom colour variations of both metal and diamonds. Bracelets are 18cm long with jump rings at 17cm & 18cm for adjustable lengths. Alternative lengths can be made but may incur an additional charge. Please contact Admin to discuss your preference.