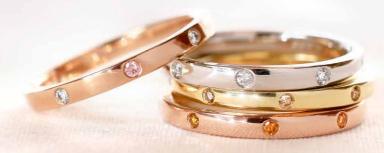

## Stackable rings

Stackable bands that sparkle on the hand! Worn solo, or together... how will your customers style their stacks?

260736 in 9k YG

250521 in 18k RG

260569 in 9k three-tone gold

260759 in 9k WG

Meteora 2600897 in 9k YG

Laurel 250516 in 18k YG

Petaline 2600877 in 9k YG

Petaline 2600876 in 9k WG

2500647 in 9k YG

Leah 2500636 in 9k two-tone gold

Ombre 260698 in 9k two-tone gold

0301101 in 18k two-tone gold

260720 in 9k YG

Strand

260746 in 9k YG

Paquin 260726 in 9k YG

260727 in 9k two-tone gold

Strand, Paquin & Madonna

Bengal

260725 in 9k WG

260361 in 9k YG

Strand

260748 in 9k YG

260764 in 9k YG

Ellipse 2600888 in 9k WG

Bengal

260731 in 9k RG

Ellipse Ellipse 2600889 in 9k WG 2600890 in 9k YG

260781 in 18k RG

Bengal

260730 in 9k YG

Variations All rings are available in custom colour variations of both metal and diamonds. All rings will be supplied in default size 'O' unless otherwise advised. Other sizes may incur an additional fee. Please contact our Admin team to discuss your preference.