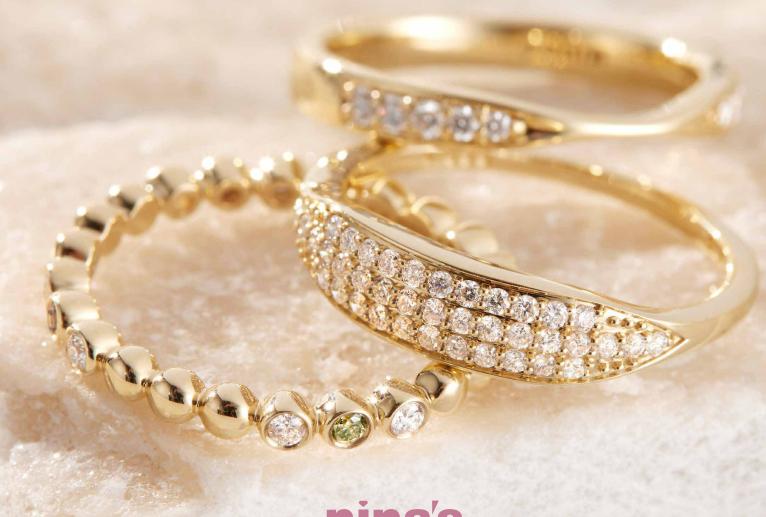

## Stackable rings

Stackable bands that sparkle on the hand! Worn solo, or together... how will your customers style their stacks?

260736 in 9k YG

250521 in 18k RG

260569 in 9k three-tone gold

260759 in 9k WG

Meteora 2600897 in 9k YG

Laurel 250516 in 18k YG

Petaline 2600877 in 9k YG

Petaline 2600876 in 9k WG

2500647 in 9k YG

Leah 2500636 in 9k two-tone gold

Ombre 260698 in 9k two-tone gold

0301101 in 18k two-tone gold

260720 in 9k YG

Strand

260746 in 9k YG

Paquin 260726 in 9k YG

260727 in 9k two-tone gold

Strand, Paquin & Madonna

Bengal

260725 in 9k WG

260361 in 9k YG

Strand

260748 in 9k YG

260764 in 9k YG

Ellipse 2600888 in 9k WG

Bengal

260731 in 9k RG

Ellipse Ellipse 2600889 in 9k WG 2600890 in 9k YG

260781 in 18k RG

Bengal

260730 in 9k YG

Variations All rings are available in custom colour variations of both metal and diamonds. All rings will be supplied in default size 'O' unless otherwise advised. Other sizes may incur an additional fee. Please contact our Admin team to discuss your preference.