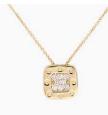

Natural diamonds These images depict natural coloured diamonds.

Crafted from natural coloured diamonds, fine white diamonds and premium metals, The Signature Collection is a celebration of individual style. Each piece is available in your choice of letter and metal, making this on-trend range the perfect staple for personalised gift-giving.

Insignia SMP151 in 9k WG

Lexicon SMP153 in 9k YG

Lexicon SMP153 in 9k WG