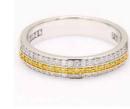

This page, top: Flora stud earrings. This page, bottom: Bengal rings. Opposite page: Flight necklace, ring & earring set

## Stackable rings

Stackable bands that sparkle on the hand! Worn solo, or together... how will your customers style their stacks?

260736 in 9k YG

250521 in 18k RG

260569 in 9k three-tone gold

260759 in 9k WG

Meteora 2600897 in 9k YG

Laurel 250516 in 18k YG

Petaline 2600877 in 9k YG

Petaline 2600876 in 9k WG

2500647 in 9k YG

Leah 2500636 in 9k two-tone gold

Ombre 260698 in 9k two-tone gold

0301101 in 18k two-tone gold

260720 in 9k YG

Strand

260746 in 9k YG

Paquin 260726 in 9k YG

260727 in 9k two-tone gold

Strand, Paquin & Madonna

Bengal

260725 in 9k WG

260361 in 9k YG

Strand

260748 in 9k YG

260764 in 9k YG

Ellipse 2600888 in 9k WG

Bengal

260731 in 9k RG

Ellipse Ellipse 2600889 in 9k WG 2600890 in 9k YG

260781 in 18k RG

Bengal

260730 in 9k YG

Variations All rings are available in custom colour variations of both metal and diamonds. All rings will be supplied in default size 'O' unless otherwise advised. Other sizes may incur an additional fee. Please contact our Admin team to discuss your preference.