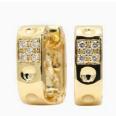

### Earrings

Colourful clusters, stately studs and glittering hoops add warmth to the every day.

Percival 310491 in 9k YG

3000380 in 9k YG

Echo 300148 in 9k YG

Indiana 300319 in 9k YG

3000376 in 9k YG

Noelle 150509 in 9k YG

150541 in 9k WG

Ulysses 3000379 in 9k WG

150533 in 9k WG

Record 242422 in SS

1500680 in SS & RG vermeil

300321 in 9k two-tone gold

Kazimir 300315 in 9k RG

Rouge 310448 in 18k WG

Rook 150650 in 9k YG

3000377 in 9k WG

Twinkle 150653 in 9k YG

3000378 in 9k YG