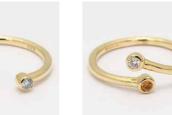

260720 in 9k YG

Strand

260746 in 9k YG

Paquin 260726 in 9k YG

260727 in 9k two-tone gold

Strand, Paquin & Madonna

Bengal

260725 in 9k WG

260361 in 9k YG

Strand

260748 in 9k YG

260764 in 9k YG

Ellipse 2600888 in 9k WG

Bengal

260731 in 9k RG

Ellipse Ellipse 2600889 in 9k WG 2600890 in 9k YG

260781 in 18k RG

Bengal

260730 in 9k YG

Variations All rings are available in custom colour variations of both metal and diamonds. All rings will be supplied in default size 'O' unless otherwise advised. Other sizes may incur an additional fee. Please contact our Admin team to discuss your preference.