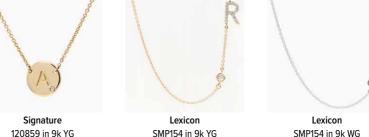

Natural diamonds These images depict natural coloured diamonds.

Crafted from natural coloured diamonds, fine white diamonds and premium metals, The Signature Collection is a celebration of individual style. Each piece is available in your choice of letter and metal, making this on-trend range the perfect staple for personalised gift-giving.

Insignia SMP151 in 9k WG

Lexicon SMP153 in 9k YG

Lexicon SMP153 in 9k WG