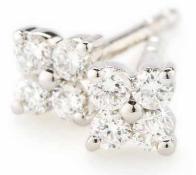

### Earrings

Colourful clusters, stately studs and glittering hoops add warmth to the every day.

Percival 310491 in 9k YG

3000380 in 9k YG

Echo 300148 in 9k YG

Indiana 300319 in 9k YG

3000376 in 9k YG

Noelle 150509 in 9k YG

150541 in 9k WG

Ulysses 3000379 in 9k WG

150533 in 9k WG

Record 242422 in SS

1500680 in SS & RG vermeil

300321 in 9k two-tone gold

Kazimir 300315 in 9k RG

Rouge 310448 in 18k WG

Rook 150650 in 9k YG

3000377 in 9k WG

Twinkle 150653 in 9k YG

3000378 in 9k YG

## Stately studs

All diamond studs are available in your choice of carat size, colour and shape.

Elixer 3000364 in 9k YG

Sparkling 0.50ct 3100628 in 18k YG

Sparkling 0.50ct 3100627 in 18k YG

Elixer

3000363 in 9k WG

**第一卷** 

Elixer 3000368 in 9k YG

Sparkling 0.30ct 150581 in 9k YG

Sparkling 0.20ct 150567 in 9k YG

Elixer

3100612 in 9k WG

Sparkling 0.15ct 150577 in 9k WG

Sparkling 0.10ct 150565 in 9k YG