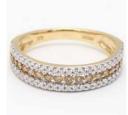

260720 in 9k YG

Strand

260746 in 9k YG

Paquin 260726 in 9k YG

260727 in 9k two-tone gold

Strand, Paquin & Madonna

Bengal

260725 in 9k WG

260361 in 9k YG

Strand

260748 in 9k YG

260764 in 9k YG

Ellipse 2600888 in 9k WG

Bengal

260731 in 9k RG

Ellipse Ellipse 2600889 in 9k WG 2600890 in 9k YG

260781 in 18k RG

Bengal

260730 in 9k YG

Variations All rings are available in custom colour variations of both metal and diamonds. All rings will be supplied in default size 'O' unless otherwise advised. Other sizes may incur an additional fee. Please contact our Admin team to discuss your preference.