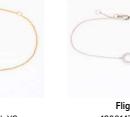

This page, top: Flora stud earrings. This page, bottom: Bengal rings. Opposite page: Flight necklace, ring & earring set

### Bracelets

Dainty chains and suspended sparkle add some dazzle to your day.

Astral 1800163 in SS

1800180 in SS

1800151 in SS

666640003

Pedirka

3200527 in SS

Ellipse 1800176 in 9k YG

Sparkling

1800187 in 9k YG

Flight 1800147 in SS

Opal 1800173 in 9k WG

Viola 1800165 in SS

Viola 1800167 in SS

Variations All bracelets are available in custom colour variations of both metal and diamonds. Bracelets are 18cm long with jump rings at 17cm & 18cm for adjustable lengths. Alternative lengths can be made but may incur an additional charge. Please contact Admin to discuss your preference.