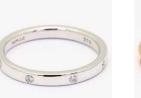

## Stackable rings

Stackable bands that sparkle on the hand! Worn solo, or together... how will your customers style their stacks?

260736 in 9k YG

250521 in 18k RG

260569 in 9k three-tone gold

260759 in 9k WG

Meteora 2600897 in 9k YG

Laurel 250516 in 18k YG

Petaline 2600877 in 9k YG

Petaline 2600876 in 9k WG

2500647 in 9k YG

Leah 2500636 in 9k two-tone gold

Ombre 260698 in 9k two-tone gold

0301101 in 18k two-tone gold

260720 in 9k YG

Strand

260746 in 9k YG

Paquin 260726 in 9k YG

260727 in 9k two-tone gold

Strand, Paquin & Madonna

Bengal

260725 in 9k WG

260361 in 9k YG

Strand

260748 in 9k YG

260764 in 9k YG

Ellipse 2600888 in 9k WG

Bengal

260731 in 9k RG

Ellipse Ellipse 2600889 in 9k WG 2600890 in 9k YG

260781 in 18k RG

Bengal

260730 in 9k YG

Variations All rings are available in custom colour variations of both metal and diamonds. All rings will be supplied in default size 'O' unless otherwise advised. Other sizes may incur an additional fee. Please contact our Admin team to discuss your preference.