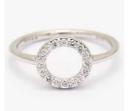

## Stackable rings

Stackable bands that sparkle on the hand! Worn solo, or together... how will your customers style their stacks?

260736 in 9k YG

250521 in 18k RG

260569 in 9k three-tone gold

260759 in 9k WG

260781 in 18k RG

Bengal

260730 in 9k YG

Variations All rings are available in custom colour variations of both metal and diamonds. All rings will be supplied in default size 'O' unless otherwise advised. Other sizes may incur an additional fee. Please contact our Admin team to discuss your preference.