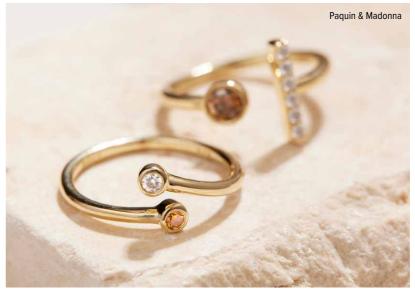

260720 in 9k YG

Strand

260746 in 9k YG

Paquin 260726 in 9k YG

260727 in 9k two-tone gold

Strand, Paquin & Madonna

Bengal

260725 in 9k WG

260361 in 9k YG

Strand

260748 in 9k YG

260764 in 9k YG

Ellipse 2600888 in 9k WG

Bengal

260731 in 9k RG

Ellipse Ellipse 2600889 in 9k WG 2600890 in 9k YG

260781 in 18k RG

Bengal

260730 in 9k YG

Variations All rings are available in custom colour variations of both metal and diamonds. All rings will be supplied in default size 'O' unless otherwise advised. Other sizes may incur an additional fee. Please contact our Admin team to discuss your preference.