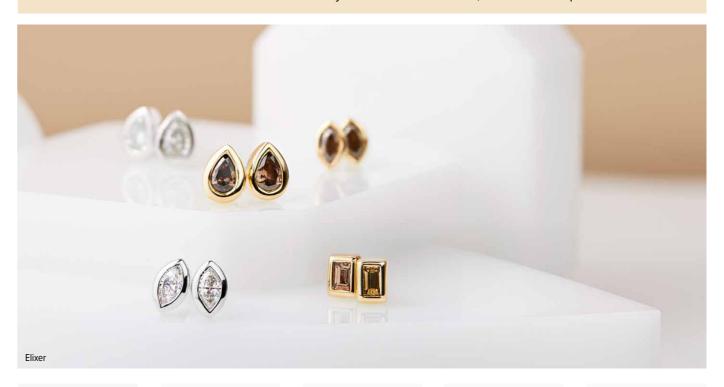

## Stately studs

All diamond studs are available in your choice of carat size, colour and shape.

Elixer 3000364 in 9k YG

Sparkling 0.50ct 3100628 in 18k YG

Sparkling 0.50ct 3100627 in 18k YG

Elixer

3000363 in 9k WG

**第一卷** 

Elixer 3000368 in 9k YG

Sparkling 0.30ct 150581 in 9k YG

Sparkling 0.20ct 150567 in 9k YG

Elixer

3100612 in 9k WG

Sparkling 0.15ct 150577 in 9k WG

Sparkling 0.10ct 150565 in 9k YG