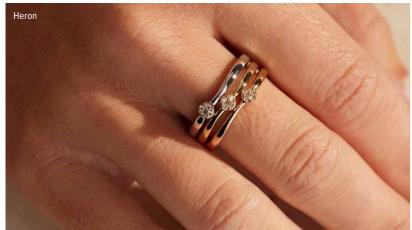

## Stackable rings

Stackable bands that sparkle on the hand! Worn solo, or together... how will your customers style their stacks?

260736 in 9k YG

250521 in 18k RG

260569 in 9k three-tone gold

260759 in 9k WG

Meteora 2600897 in 9k YG

Laurel 250516 in 18k YG

Petaline 2600877 in 9k YG

Petaline 2600876 in 9k WG

2500647 in 9k YG

Leah 2500636 in 9k two-tone gold

Ombre 260698 in 9k two-tone gold

0301101 in 18k two-tone gold

260720 in 9k YG

Strand

260746 in 9k YG

Paquin 260726 in 9k YG

260727 in 9k two-tone gold

Strand, Paquin & Madonna

Bengal

260725 in 9k WG

260361 in 9k YG

Strand

260748 in 9k YG

260764 in 9k YG

Ellipse 2600888 in 9k WG

Bengal

260731 in 9k RG

Ellipse Ellipse 2600889 in 9k WG 2600890 in 9k YG

260781 in 18k RG

Bengal

260730 in 9k YG

Variations All rings are available in custom colour variations of both metal and diamonds. All rings will be supplied in default size 'O' unless otherwise advised. Other sizes may incur an additional fee. Please contact our Admin team to discuss your preference.