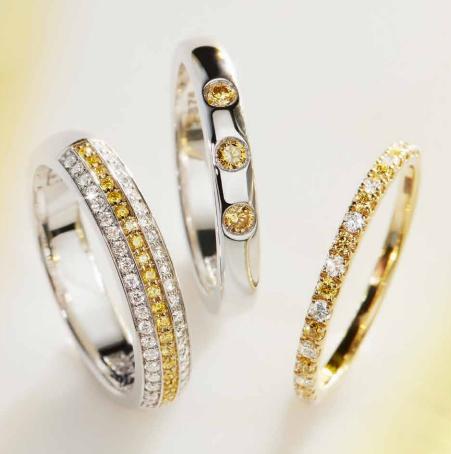

## Stackable rings

Stackable bands that sparkle on the hand! Worn solo, or together... how will your customers style their stacks?

260736 in 9k YG

250521 in 18k RG

260569 in 9k three-tone gold

260759 in 9k WG

Meteora 2600897 in 9k YG

Laurel 250516 in 18k YG

Petaline 2600877 in 9k YG

Petaline 2600876 in 9k WG

2500647 in 9k YG

Leah 2500636 in 9k two-tone gold

Ombre 260698 in 9k two-tone gold

0301101 in 18k two-tone gold

260720 in 9k YG

Strand

260746 in 9k YG

Paquin 260726 in 9k YG

260727 in 9k two-tone gold

Strand, Paquin & Madonna

Bengal

260725 in 9k WG

260361 in 9k YG

Strand

260748 in 9k YG

260764 in 9k YG

Ellipse 2600888 in 9k WG

Bengal

260731 in 9k RG

Ellipse Ellipse 2600889 in 9k WG 2600890 in 9k YG

260781 in 18k RG

Bengal

260730 in 9k YG

Variations All rings are available in custom colour variations of both metal and diamonds. All rings will be supplied in default size 'O' unless otherwise advised. Other sizes may incur an additional fee. Please contact our Admin team to discuss your preference.