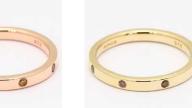

## Stackable rings

Stackable bands that sparkle on the hand! Worn solo, or together... how will your customers style their stacks?

260736 in 9k YG

250521 in 18k RG

260569 in 9k three-tone gold

260759 in 9k WG

Meteora 2600897 in 9k YG

Laurel 250516 in 18k YG

Petaline 2600877 in 9k YG

Petaline 2600876 in 9k WG

2500647 in 9k YG

Leah 2500636 in 9k two-tone gold

Ombre 260698 in 9k two-tone gold

0301101 in 18k two-tone gold

260720 in 9k YG

Strand

260746 in 9k YG

Paquin 260726 in 9k YG

260727 in 9k two-tone gold

Strand, Paquin & Madonna

Bengal

260725 in 9k WG

260361 in 9k YG

Strand

260748 in 9k YG

260764 in 9k YG

Ellipse 2600888 in 9k WG

Bengal

260731 in 9k RG

Ellipse Ellipse 2600889 in 9k WG 2600890 in 9k YG

260781 in 18k RG

Bengal

260730 in 9k YG

Variations All rings are available in custom colour variations of both metal and diamonds. All rings will be supplied in default size 'O' unless otherwise advised. Other sizes may incur an additional fee. Please contact our Admin team to discuss your preference.

Natural diamonds These images depict natural coloured diamonds. Thus, whilst every effort is made to maintain consistent presentations, some colour variation may occur.

Variations All rings are available in custom colour variations of both metal and diamonds. All rings will be supplied in default size '0' unless otherwise advised. Other sizes may incur an additional fee. Please contact our Admin team to discuss your preference.