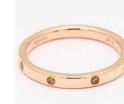

## Stackable rings

Stackable bands that sparkle on the hand! Worn solo, or together... how will your customers style their stacks?

260736 in 9k YG

250521 in 18k RG

260569 in 9k three-tone gold

260759 in 9k WG

Meteora 2600897 in 9k YG

Laurel 250516 in 18k YG

Petaline 2600877 in 9k YG

Petaline 2600876 in 9k WG

2500647 in 9k YG

Leah 2500636 in 9k two-tone gold

Ombre 260698 in 9k two-tone gold

0301101 in 18k two-tone gold

260720 in 9k YG

Strand

260746 in 9k YG

Paquin 260726 in 9k YG

260727 in 9k two-tone gold

Strand, Paquin & Madonna

Bengal

260725 in 9k WG

260361 in 9k YG

Strand

260748 in 9k YG

260764 in 9k YG

Ellipse 2600888 in 9k WG

Bengal

260731 in 9k RG

Ellipse Ellipse 2600889 in 9k WG 2600890 in 9k YG

260781 in 18k RG

Bengal

260730 in 9k YG

Variations All rings are available in custom colour variations of both metal and diamonds. All rings will be supplied in default size 'O' unless otherwise advised. Other sizes may incur an additional fee. Please contact our Admin team to discuss your preference.