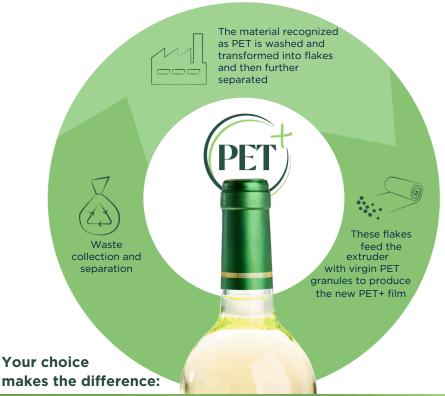

## even more greener, even more sustainable

The new PET+ is made with **35% post-consumer recycled material** (PCR), supporting the circular economy concept.

Domestic plastic waste, like water and beverage bottles, become new resources by reducing the amount of plastic going to landfills.

By choosing PET+ capsules you can reduce the greenhouse gases emitted into the atmosphere and the amount of water required for the production.