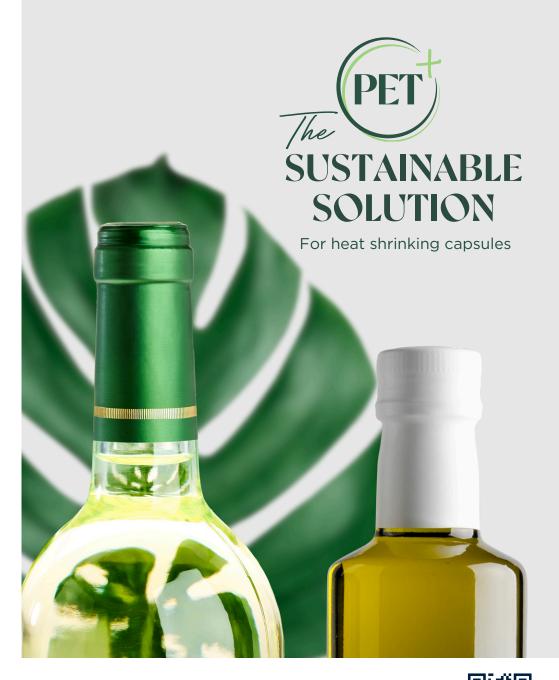

The unique and sustainable material for TERMO capsules

Made with 35% recycled and post-consumer waste,
to support circular economy, PET+ offers premium
customizations and high-quality performance.

Close to you Open to the future

## even more greener, even more sustainable

The new PET+ is made with **35% post-consumer recycled material** (PCR), supporting the circular economy concept.

Domestic plastic waste, like water and beverage bottles, become new resources by reducing the amount of plastic going to landfills.

## Material recommended for:

Still wine

Olive oil & vinegar

Beer & Cider

Water & Spirits

100.000 capsules\*

= 3.200 recycled bottles\*\*

<sup>\*31</sup>x60mm capsules with Aluminum top disc