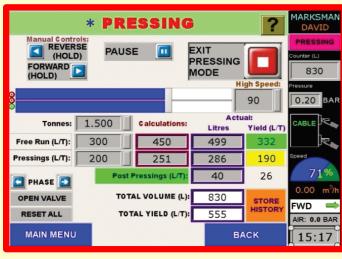

Tanker loading
Blending
Pressing
Racking
Barrel work
Pumping over
Tank transfers

The Marksman Smart Pump can be supplied with a range of pump types and sizes to suit your needs.