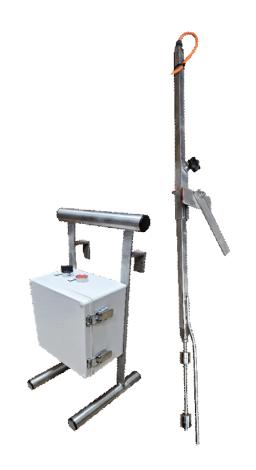

### Optional extras include:

- Tank filling sensors with long range radio
- Barrel filling system with radio
- Automatic level controller
- Automatic valve (electric or pneumatic)

## **Optional items:**

- Tank filling sensor, including:
- Long range radio transmitter
- Adjustable level sensor
- Slow down and stop functions
- Constant signal verification

- Barrel system, including:
- Barrel spear
- Barrel sensor
- Radio transmitter