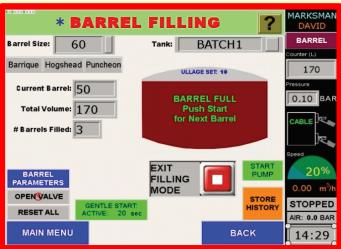

### Optional extras include:

- Tank filling sensors with long range radio
- Barrel filling system with radio
- Automatic level controller
- Automatic valve (electric or pneumatic)

## **Optional items:**

- Tank filling sensor, including:
- Long range radio transmitter
- Adjustable level sensor
- Slow down and stop functions
- Constant signal verification

- Barrel system, including:
- Barrel spear
- Barrel sensor
- Radio transmitter