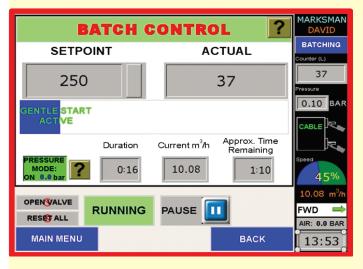

Its clever interface and large, clear touchscreen make it easy to perform both routine and custom jobs, allowing you to confidently carry on with other tasks. Multiple safeguards protect your product, making losses and inaccurate blends a thing of the past. More than just a simple transfer pump, the Marksman excels at:

#### Standard features include:

- Intuitive software
- Easy batch control
- Multiple safeguards to prevent product loss
- "Gentle start" for filling empty tanks
- History of processes performed
- Comprehensive help menus

## Main operating modes:

**Parameters:** 

requires optional hardware

- Highly customisable
- o Integrated help menus
- 3 levels of access