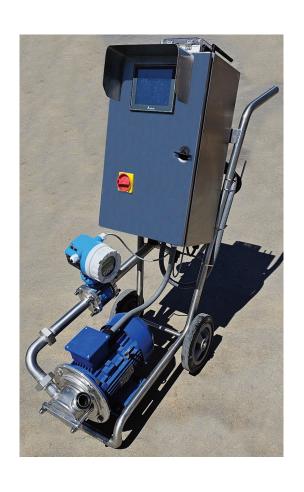

#### The standard model includes:

- Touchscreen and electrics in a stainless steel enclosure
- Mencarelli rubber impeller pump
- Magnetic flowmeter
- Pressure transducer
- Stainless steel trolley
- Radio remote with 2 handsets
- BSM fittings