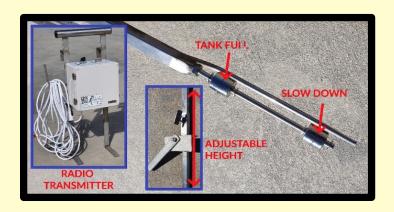

## **Optional items:**

- Tank filling sensor, including:
- Long range radio transmitter
- Adjustable level sensor
- Slow down and stop functions
- Constant signal verification

- Barrel system, including:
- Barrel spear
- Barrel sensor
- Radio transmitter