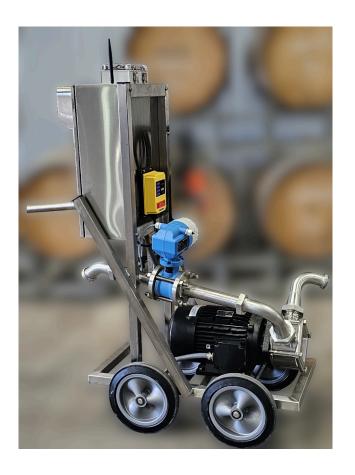

#### The standard model includes:

- Touchscreen and electrics in a stainless steel enclosure
- Mencarelli rubber impeller pump
- Magnetic flowmeter
- Pressure transducer
- Stainless steel trolley
- Radio remote with 2 handsets
- BSM fittings