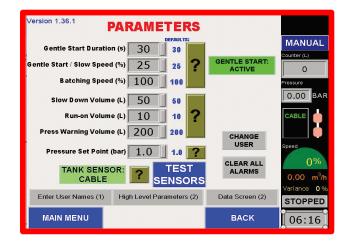

## Main operating modes:

**Parameters:** 

requires optional hardware

- Highly customisable
- o Integrated help menus
- 3 levels of access