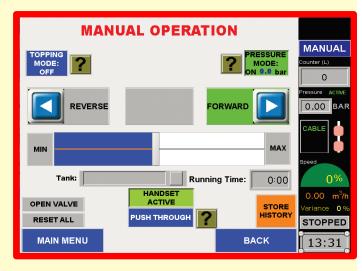

## Main operating modes:

**Parameters:** 

requires optional hardware

- Highly customisable
- o Integrated help menus
- 3 levels of access