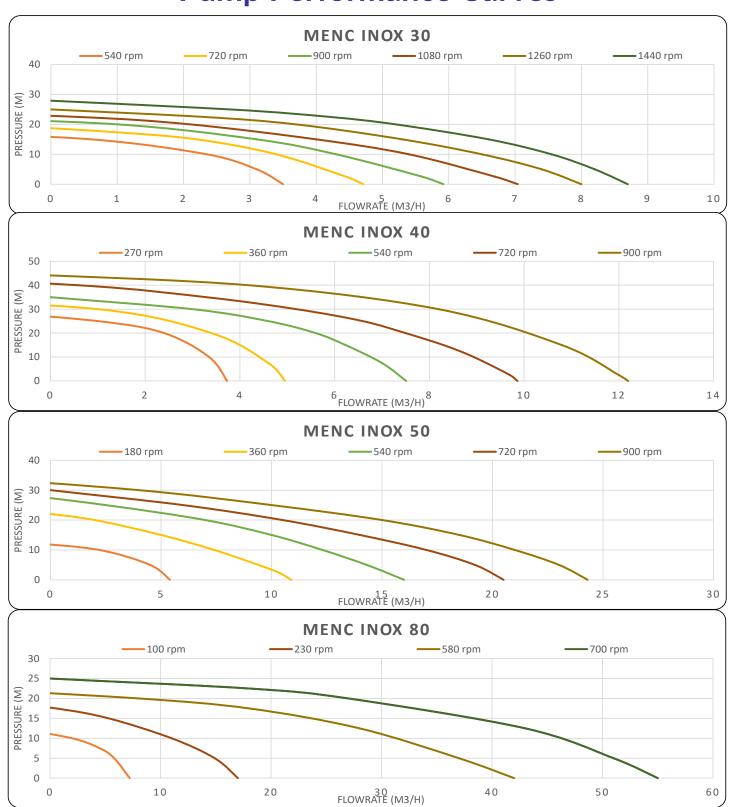

with long range radio
- Barrel filling system with radio
- Automatic level controller
- Automatic valve (electric or pneumatic)





## Main operating modes:









**Parameters:** 

requires optional hardware

- Highly customisable
- o Integrated help menus
- 3 levels of access





## **Optional items:**

- Tank filling sensor, including:
- Long range radio transmitter
- Adjustable level sensor
- Slow down and stop functions
- Constant signal verification



- Barrel system, including:
- Barrel spear
- Barrel sensor
- Radio transmitter



- Juice tray sensor, including:
- Auto start/stop sensors
- High level alarm
- Adjustable lower sensor



- Automatic valve
- Electric or pneumatic





- Higher accuracy flowmeter
- Alternate pump
- Bespoke solutions

## **Pump Performance Curves**