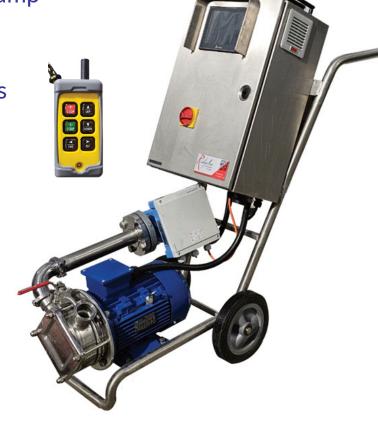

# The Marksman Smart Pump®

The pump that hits its mark, every time.

A revolutionary automated pump, designed and built in Australia.

With over 30 years' of experience supplying pumps, we have developed the Marksman Smart Pump®. Designed and engineered in South Australia, the Marksman introduces a new level of control to a broad range of production environments, revolutionising the way you work.

With multiple features such as batch control, flow monitoring, automatic tank sensors, radio remote and smartphone control, the Marksman gives you the tools to perform your most common tasks easily, accurately and with no product loss.

#### The standard model includes:

- Touchscreen and electrics in a stainless steel enclosure
- Mencarelli rubber impeller pump
- Magnetic flowmeter
- Pressure transducer
- Stainless steel trolley
- Radio remote with 2 handsets
- BSM fittings