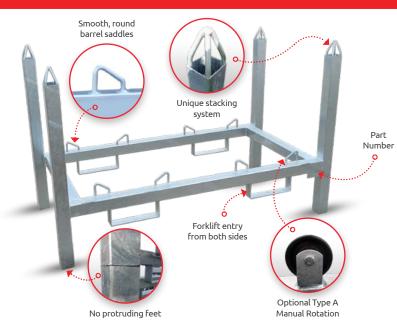

## **OVERVIEW**

- · Accommodates 225L & 228L Barrels
- Two barrels per rack
- This is the Original Patented Barrel Master stillage system

Note: Some of the newer hogshead barrels are larger and won't fit on this frame

## **OPTIONS**

- Choice of Hot Dip Galvanised,
   Pre Galv or Powdercoated Finish
- Wheels for manual rotation
- If you have a few large barrels i.e. puncheon/demi, you can use Gorilla Barrique single large barrels racks to inter-stack see relevant datasheet

## **BARREL STORE USE**

These racks are engineered, designed and tested to stack eight high. Due to the design of the system, variable barrel sizes don't affect stack stability.