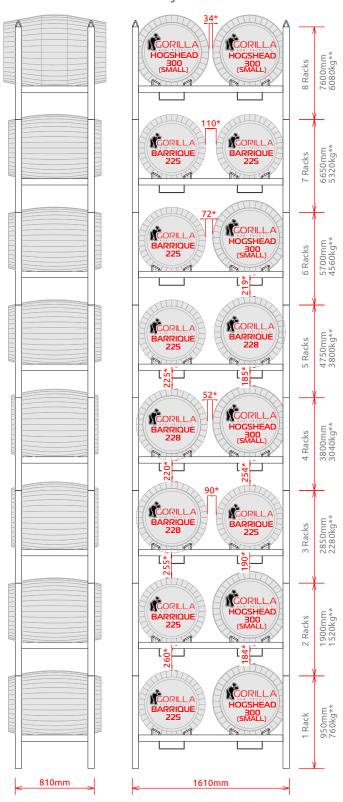

## **BARREL STORE USE**

These racks are engineered, designed and tested to stack eight high. Due to the design of the system, variable barrel sizes don't affect stack stability.

## \*Approx. topping clearances shown will vary depending on barrel sizes

## **FREIGHT BUNDLES**

These Barrel Masters when empty are designed to stack in bundles of 22, for ease of storage and economical transport.

## FREIGHT STACKING DIMENSIONS

| FREIGHT    | ased on most<br>nomical stacking      |       |  |
|------------|---------------------------------------|-------|--|
| Bundle Qty | Bundle Qty Dimensions                 |       |  |
| 1          | 1 1610mm (W) x 810mm (D) x 1030mm (H) |       |  |
| 11         | 1610mm (W) x 1460mm (D) x 1680mm (H)  | 430kg |  |
| 22         | 1610mm (W) x 1460mm (D) x 2650mm (H)  | 860kg |  |