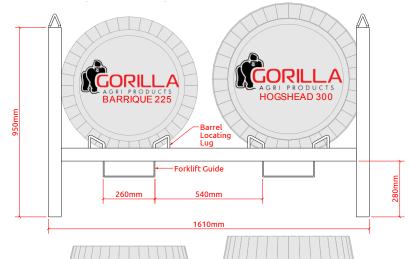

## **OVERVIEW**

- · Accommodates 225L & 228L Barrels
- Two barrels per rack
- This is the Original Patented Barrel Master stillage system

Note: Some of the newer hogshead barrels are larger and won't fit on this frame

| Product Code        | Coating       | To Suit<br>Barrel                                  | Barrel<br>Support            | Recommended<br>Max Stacking<br>Height | Net kg/unit | Best Freight<br>Multiples             | Qty in 40'<br>Container |
|---------------------|---------------|----------------------------------------------------|------------------------------|---------------------------------------|-------------|---------------------------------------|-------------------------|
| BM-UV-HDG-STD       | Hot Dip Galv  | 225L Barrique,<br>228L Barrique &<br>300L Hogshead | Fixed Lug                    | 8 high                                | 40          | Stack of 11;<br>Double Stack<br>of 22 | 176                     |
| BM-UV-PG-STD        | Pre-Galv      |                                                    |                              |                                       | 37          |                                       |                         |
| BM-UV-PC-STD        | Powder Coated |                                                    |                              |                                       | 37          |                                       |                         |
| BM-UV-HDG-TYPE A    | Hot Dip Galv  |                                                    | Type A<br>Manual<br>Rotating |                                       | 42          |                                       |                         |
| BM-UV-PG-STD-TYPE A | Pre-Galv      |                                                    |                              |                                       | 39          |                                       |                         |
| BM-UV-PC-STD-TYPE A | Powder Coated |                                                    |                              |                                       | 39          |                                       |                         |

Note: Drawings for illustration only

| COMMON BARREL DIMENSIONS |          |           |       |           |        |  |  |  |  |
|--------------------------|----------|-----------|-------|-----------|--------|--|--|--|--|
| Barrel Type              | Capacity | Α         | В     | С         | Weight |  |  |  |  |
| Barrique                 | 225L     | 950-965mm | 560mm | 600-700mm | 56.5kg |  |  |  |  |
|                          | 228L     | 880mm     | 600mm | 720mm     | 46kg   |  |  |  |  |
| Hogshead                 | 300L     | 1050mm    | 610mm | 765mm     | 60kg   |  |  |  |  |