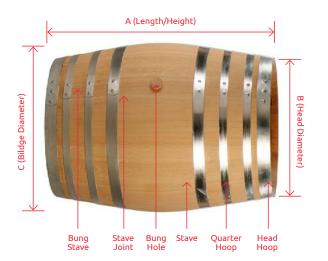

Note: Drawings for illustration only

| COMMON BARREL DIMENSIONS |          |           |       |           |        |  |  |  |  |
|--------------------------|----------|-----------|-------|-----------|--------|--|--|--|--|
| Barrel Type              | Capacity | Α         | В     | С         | Weight |  |  |  |  |
| Barrique                 | 225L     | 950-965mm | 560mm | 600-700mm | 56.5kg |  |  |  |  |
|                          | 228L     | 880mm     | 600mm | 720mm     | 46kg   |  |  |  |  |
| Hogshead                 | 300L     | 1050mm    | 610mm | 765mm     | 60kg   |  |  |  |  |

Note: Barrel dimensions are approximates and vary between manufacturers
Tip: To measure Bildge Diameter, measure overall circumference and divide by 3.14.

<sup>\*\*</sup>Approx. accumulated weight & height based on full barrels