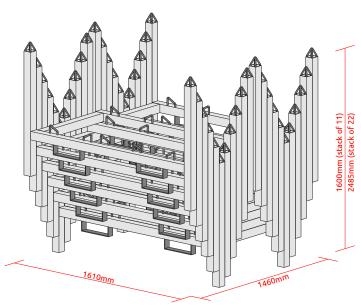

## **FREIGHT BUNDLES**

These Barrel Masters when empty are designed to stack in bundles of 22, for ease of storage and economical transport.

## FREIGHT STACKING DIMENSIONS

| FREIGHT    | ased on most<br>nomical stacking      |       |  |
|------------|---------------------------------------|-------|--|
| Bundle Qty | Bundle Qty Dimensions                 |       |  |
| 1          | 1 1610mm (W) x 810mm (D) x 1030mm (H) |       |  |
| 11         | 1610mm (W) x 1460mm (D) x 1680mm (H)  | 430kg |  |
| 22         | 1610mm (W) x 1460mm (D) x 2650mm (H)  | 860kg |  |