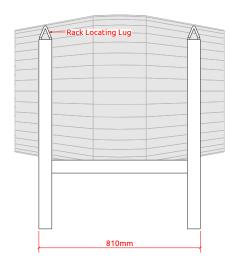

Note: Drawings for illustration only

| COMMON BARREL DIMENSIONS |          |           |       |           |        |  |  |  |  |
|--------------------------|----------|-----------|-------|-----------|--------|--|--|--|--|
| Barrel Type              | Capacity | Α         | В     | С         | Weight |  |  |  |  |
| Barrique                 | 225L     | 950-965mm | 560mm | 600-700mm | 56.5kg |  |  |  |  |
|                          | 228L     | 880mm     | 600mm | 720mm     | 46kg   |  |  |  |  |
| Hogshead                 | 300L     | 1050mm    | 610mm | 765mm     | 60kg   |  |  |  |  |

Note: Barrel dimensions are approximates and vary between manufacturers
Tip: To measure Bildge Diameter, measure overall circumference and divide by 3.14.

<sup>\*\*</sup>Approx. accumulated weight & height based on full barrels