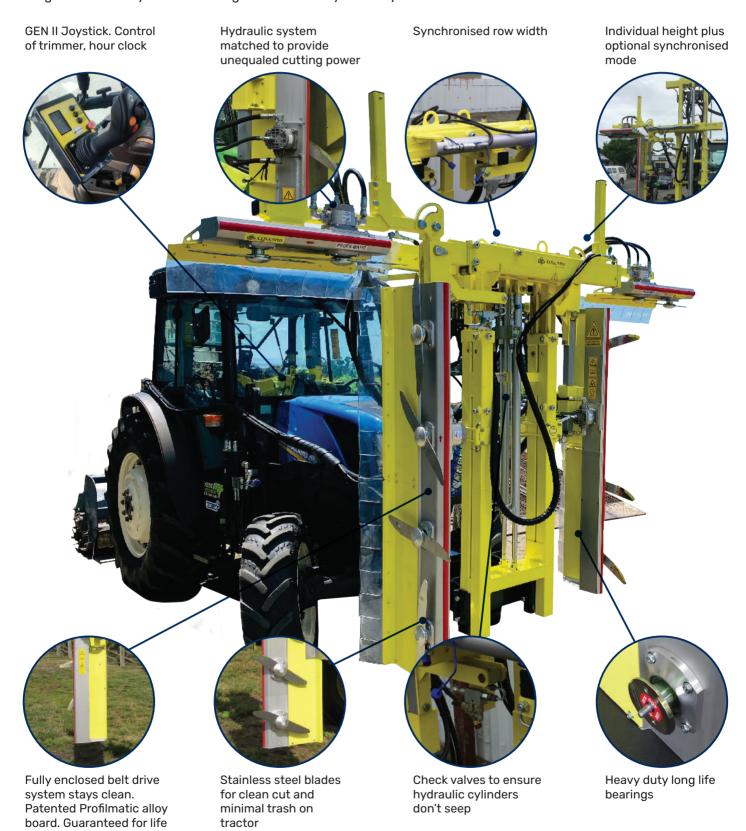

#### **P2200 IN ROW TRIMMER**

Trims two half rows. Simple operation of vertical lift/lower and synchronised row width adjustment with the electronic joystick control.

### **P2200T IN ROW TRIMMER**

Trims two half rows. Independent lift of RH and LH sides and function to allow synchronised operation of these. Ideal for terraced vineyards, difficult terrain and contractors.

#### **P2200X IN ROW TRIMMER**

Trims two half rows. Clear view frame gives maximum visibility in row and in transport mode.

## **P3200I TWO ROW TRIMMER**

Trims two complete rows. Ideal for trimming large vineyards with maximum productivity.

## **P3200X TWO ROW TRIMMER**

Trims two complete rows. Independent lift of RH and LH sides and function to allow synchronised operation of these.

#### **SPECIAL BUILD**

Collard can build a trimmer for your application. Whether it is for mounting on a harvester tractor or to suit a particular vineyard Collard have to experience to supply a product for the job. Cutting elements are modular and can be specced to any length to suit vine trellises.

## CUSTOMIZE YOUR TRIMMER WITH QUALITY OPTIONS

BOARD LENGTHS CUSTOMISED TO VINEYARD 0.78 - 2.0M

DISKS WITH FLAIL BLADES FOR TOPPING VINES POST HARVEST

HYDRAULIC RAISE ON TOP BOARDS