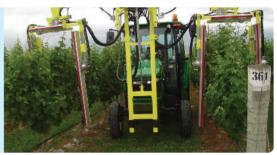

### **P2200T IN ROW TRIMMER**

Trims two half rows. Independent lift of RH and LH sides and function to allow synchronised operation of these. Ideal for terraced vineyards, difficult terrain and contractors.