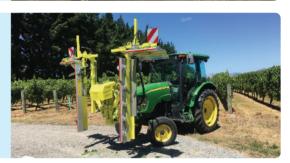

#### **P2200 IN ROW TRIMMER**

Trims two half rows. Simple operation of vertical lift/lower and synchronised row width adjustment with the electronic joystick control.