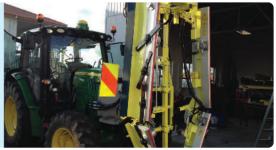

#### **P2200X IN ROW TRIMMER**

Trims two half rows. Clear view frame gives maximum visibility in row and in transport mode.