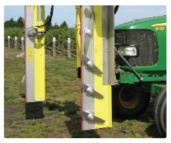

#### **P2200 IN ROW TRIMMER**

Trims two half rows. Simple operation of vertical lift/lower and synchronised row width adjustment with the electronic joystick control.

### **P2200T IN ROW TRIMMER**

Trims two half rows. Independent lift of RH and LH sides and function to allow synchronised operation of these. Ideal for terraced vineyards, difficult terrain and contractors.

#### **P2200X IN ROW TRIMMER**

Trims two half rows. Clear view frame gives maximum visibility in row and in transport mode.