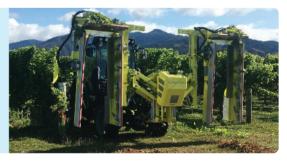

## **P3200I TWO ROW TRIMMER**

Trims two complete rows. Ideal for trimming large vineyards with maximum productivity.

## **P3200X TWO ROW TRIMMER**

Trims two complete rows. Independent lift of RH and LH sides and function to allow synchronised operation of these.