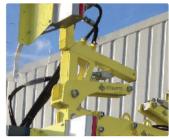

#### **SPECIAL BUILD**

Collard can build a trimmer for your application. Whether it is for mounting on a harvester tractor or to suit a particular vineyard Collard have to experience to supply a product for the job. Cutting elements are modular and can be specced to any length to suit vine trellises.

# **FACTORY OPTIONS**

## CUSTOMIZE YOUR TRIMMER WITH QUALITY OPTIONS

BOARD LENGTHS CUSTOMISED TO VINEYARD 0.78 - 2.0M

DISKS WITH FLAIL BLADES FOR TOPPING VINES POST HARVEST

HYDRAULIC RAISE ON TOP BOARDS