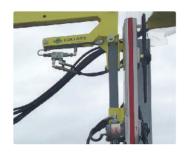

#### **SPECIAL BUILD**

Collard can build a trimmer for your application. Whether it is for mounting on a harvester tractor or to suit a particular vineyard Collard have to experience to supply a product for the job. Cutting elements are modular and can be specced to any length to suit vine trellises.

# **FACTORY OPTIONS**

## CUSTOMIZE YOUR TRIMMER WITH QUALITY OPTIONS

BOARD LENGTHS CUSTOMISED TO VINEYARD 0.78 - 2.0M

DISKS WITH FLAIL BLADES FOR TOPPING VINES POST HARVEST

HYDRAULIC RAISE ON TOP BOARDS