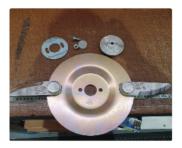

## CUSTOMIZE YOUR TRIMMER WITH QUALITY OPTIONS

BOARD LENGTHS CUSTOMISED TO VINEYARD 0.78 - 2.0M

DISKS WITH FLAIL BLADES FOR TOPPING VINES POST HARVEST

HYDRAULIC RAISE ON TOP BOARDS