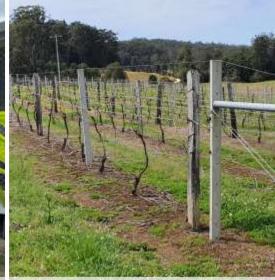

## **Concrete Posts for Trellises & Vineyards**

Australian Concrete Posts [ACP] are the premier manufacturers of prestressed concrete posts in Australia since 2013. ACP manufacture a robust and long-lasting concrete post system for trellises. Lifetime Guarantee and Termite Proof, they will not Rot or Burn, and are safe for organic farming. They are re-useable and it is easy to attach wire using predrilled holes or simply use our strong brackets to secure trellis wires or support brace.

- Proven and trusted as a reliable manufacturer with consistent quality and supply
- Affordable long term trellis and fence solutions
- Australian family owned and operated company
- Made in rural Australia using Australian supplies
- ACP posts will last a lifetime
- An 80-100 year design life expectancy
- Available in various lengths up to 3m tall
- Posts are durable and driveable
- Manufactured using prestressed 40MPa concrete with specifically placed internal high tensile reinforcing strands
- Standardised sizing and quality finish
- Consistently spaced and sized predrilled holes
- Holes suitable for trellis cables, barb, plain and mesh wire
- Brackets to easily attach timber, metal or rail
- Suitable for any type of trellis configuration for vineyards, dragonfruit and tropical fruit and orchards. All types of fencing; civil, rural, internal or boundary fences.