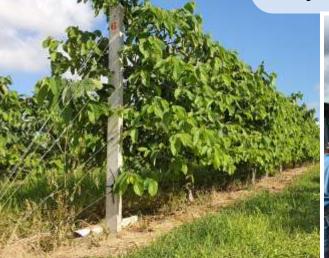

## **Concrete Posts for Trellises & Vineyards**

Australian Concrete Posts [ACP] are the premier manufacturers of prestressed concrete posts in Australia since 2013. ACP manufacture a robust and long-lasting concrete post system for trellises. Lifetime Guarantee and Termite Proof, they will not Rot or Burn, and are safe for organic farming. They are re-useable and it is easy to attach wire using predrilled holes or simply use our strong brackets to secure trellis wires or support brace.

- Proven and trusted as a reliable manufacturer with consistent quality and supply
- Affordable long term trellis and fence solutions
- Australian family owned and operated company
- Made in rural Australia using Australian supplies
- ACP posts will last a lifetime
- An 80-100 year design life expectancy
- Available in various lengths up to 3m tall
- Posts are durable and driveable
- Manufactured using prestressed 40MPa concrete with specifically placed internal high tensile reinforcing strands
- Standardised sizing and quality finish
- Consistently spaced and sized predrilled holes
- Holes suitable for trellis cables, barb, plain and mesh wire
- Brackets to easily attach timber, metal or rail
- Suitable for any type of trellis configuration for vineyards, dragonfruit and tropical fruit and orchards. All types of fencing; civil, rural, internal or boundary fences.