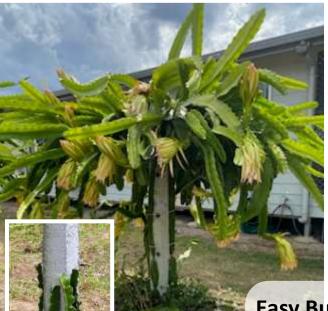

- Proven and trusted as a reliable manufacturer with consistent quality and supply
- Affordable long term trellis and fence solutions
- Australian family owned and operated company
- Made in rural Australia using Australian supplies
- ACP posts will last a lifetime
- An 80-100 year design life expectancy
- Available in various lengths up to 3m tall
- Posts are durable and driveable
- Manufactured using prestressed 40MPa concrete with specifically placed internal high tensile reinforcing strands
- Standardised sizing and quality finish
- Consistently spaced and sized predrilled holes
- Holes suitable for trellis cables, barb, plain and mesh wire
- Brackets to easily attach timber, metal or rail
- Suitable for any type of trellis configuration for vineyards, dragonfruit and tropical fruit and orchards. All types of fencing; civil, rural, internal or boundary fences.

Concrete End Assembly Strainer and Intermediate Posts up to 3000mm tall. Adjustable Brackets build <u>ANY</u> type or configuration of Trellis Support Assembly.

| RANGE           | 110 POSTS RANGE |         |         |         | 130 POSTS RANGE     |                     |                      | 170 STRAINER RANGE |               |               |
|-----------------|-----------------|---------|---------|---------|---------------------|---------------------|----------------------|--------------------|---------------|---------------|
| PRODUCT<br>CODE | FP20            | FP21    | FP25    | FP26    | FP01                | FP03                | FP04                 | SP01               | SP02          | SP04          |
| WIDTH           | 110mm           | 110mm   | 110mm   | 110mm   | 130mm               | 130mm               | 130mm                | 170mm              | 170mm         | 170mm         |
| HEIGHT          | 1800mm          | 1900mm  | 2400mm  | 3000mm  | 1900mm              | 2150mm              | 2200mm               | 2150mm             | 2400mm        | 3000mm        |
| THICKNESS       | 70/55mm         | 70/55mm | 70/55mm | 70/55mm | 70/60mm             | 70/60mm             | 70/60mm              | 135/<br>125mm      | 135/<br>125mm | 135/<br>125mm |
| PRE-MADE HOLES  | 14x10mm         | Notched | 10x10mm | 12x10mm | 5x30mm &<br>10x10mm | 5x30mm &<br>10x10mm | 4x30mm &<br>1 x 10mm | 5x30mm &<br>5x16mm | 11x16mm       | 12x16mm       |