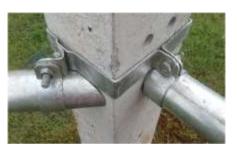

## **Concrete Posts for Trellises & Vineyards**

Australian Concrete Posts [ACP] are the premier manufacturers of prestressed concrete posts in Australia since 2013. ACP manufacture a robust and long-lasting concrete post system for trellises. Lifetime Guarantee and Termite Proof, they will not Rot or Burn, and are safe for organic farming. They are re-useable and it is easy to attach wire using predrilled holes or simply use our strong brackets to secure trellis wires or support brace.

- Proven and trusted as a reliable manufacturer with consistent quality and supply
- Affordable long term trellis and fence solutions
- Australian family owned and operated company
- Made in rural Australia using Australian supplies
- ACP posts will last a lifetime
- An 80-100 year design life expectancy
- Available in various lengths up to 3m tall
- Posts are durable and driveable
- Manufactured using prestressed 40MPa concrete with specifically placed internal high tensile reinforcing strands
- Standardised sizing and quality finish
- Consistently spaced and sized predrilled holes
- Holes suitable for trellis cables, barb, plain and mesh wire
- Brackets to easily attach timber, metal or rail
- Suitable for any type of trellis configuration for vineyards, dragonfruit and tropical fruit and orchards. All types of fencing; civil, rural, internal or boundary fences.