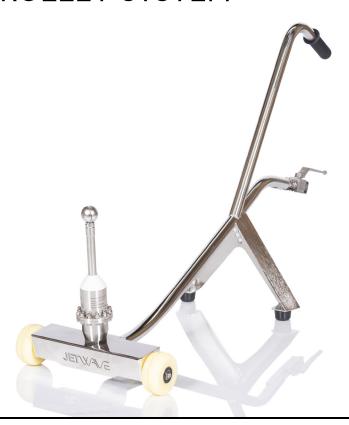

## **CLEANER TROLLEY SYSTEM**

Experience the ultimate convenience in barrel washing with the Jetwave Wine Barrel Cleaner Trolley. Designed for winemakers who value efficiency and precision, this innovative system streamlines the barrel cleaning process, offering a hands-free solution that saves time and reduces manual effort.