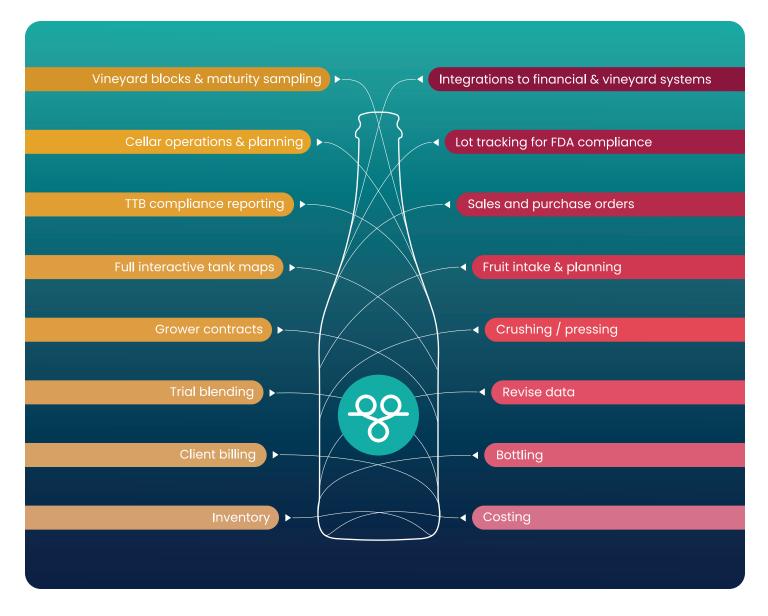

## **Capability** showcase

Global winemakers have crushed, tracked, and processed more fruit in vintrace than any other winemaking software, making it one of the most trusted solutions for winemakers worldwide.

Every vintrace capability is designed to meet the needs and overcome the challenges faced by wineries of any size.